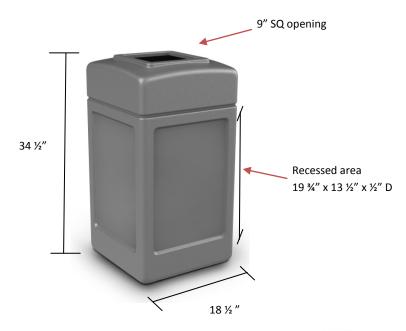

## **Square Waste Container**

| Unit Size                | Capacity   | Weight |
|--------------------------|------------|--------|
| 18 ½"L x 18 ½"W x 34 ½"H | 42-Gallons | 18 lbs |

| Carton Size        | # Cartons<br>Shipped | Dimensional Wt. | Carton Wt. |
|--------------------|----------------------|-----------------|------------|
| 19"L x 20"W x 35"H | (1)                  | 80 lbs          | 21 lbs     |

Ships at Dimensional Weight

**New Color Options** 

Square waste container has a sleek and contemporary style with a snap lid closure and patented Grab Bag™ system to secure trash bag in place for a cleaner appearance. These heavy-duty waste containers are designed to withstand the harshest environments! Receptacle is perfect for indoor or outdoor use.

- Large 42-gallon trash capacity, uses 45-gallon trash bags and is perfect for high traffic areas
- Includes patented Grab Bag system and additional routed openings to secure trash bag in place
- Telescoping lid hides trash bag and bump outs provide a snap fit to base making it perfect for outdoor use
- o 9" square open top receptacle offers convenient disposal
- Environmentally friendly, molded from long-lasting recycled polyethylene; won't rust, dent or chip
- Plastic is approximately 1/8" thick for extra durability
- 50% post consumer recycled content (color black)
- o 25% post consumer recycled content (colors beige, gray, brown, forest green and blue)
- Made in U.S.A
- 1-year warranty