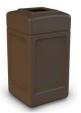

## Item#:

732101 – Black

732102 – Beige

732103 – Gray

732104 – Blue

732137 – Brown *New* 

732153 – Forest Green New

Material Process: Blow-Molded with HDPE

Ships at Dimensional Weight

**New Color Options** 

Square waste container has a sleek and contemporary style with a snap lid closure and patented Grab Bag™ system to secure trash bag in place for a cleaner appearance. These heavy-duty waste containers are designed to withstand the harshest environments! Receptacle is perfect for indoor or outdoor use.