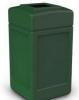

## Item#:

732101 – Black

732102 – Beige

732103 – Gray

732104 – Blue

732137 – Brown *New* 

732153 – Forest Green New

Material Process: Blow-Molded with HDPE

Ships at Dimensional Weight

**New Color Options** 

Square waste container has a sleek and contemporary style with a snap lid closure and patented Grab Bag™ system to secure trash bag in place for a cleaner appearance. These heavy-duty waste containers are designed to withstand the harshest environments! Receptacle is perfect for indoor or outdoor use.