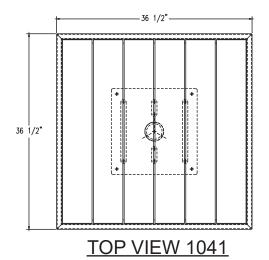

## **Product Data**

| Size      | 1033 ADA<br>1041<br>1049 ADA<br>1045                 | 57"x 36" x 45" h<br>36" sq x 45" h<br>36" sq x 45"h<br>31" sq x 45" h |
|-----------|------------------------------------------------------|-----------------------------------------------------------------------|
| Material  | Aluminum Frame<br>Aluminum Boards<br>Galvanized Pipe |                                                                       |
| Anchoring | Inground Mount                                       |                                                                       |

**TOP VIEW 1033 ADA** 

**ELEVATION VIEW** 

**TOP VIEW 1045** 