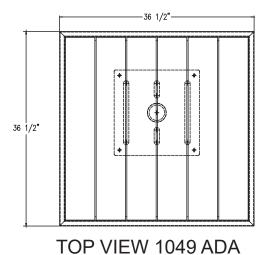

## **Product Data**

| Size      | 1033 ADA<br>1041<br>1049 ADA<br>1045                 | 57"x 36" x 45" h<br>36" sq x 45" h<br>36" sq x 45"h<br>31" sq x 45" h |
|-----------|------------------------------------------------------|-----------------------------------------------------------------------|
| Material  | Aluminum Frame<br>Aluminum Boards<br>Galvanized Pipe |                                                                       |
| Anchoring | Inground Mount                                       |                                                                       |