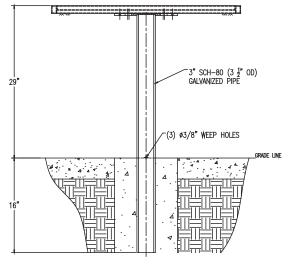

## **Product Data**

| Size      | 1033 ADA<br>1041<br>1049 ADA<br>1045                 | 57"x 36" x 45" h<br>36" sq x 45" h<br>36" sq x 45"h<br>31" sq x 45" h |
|-----------|------------------------------------------------------|-----------------------------------------------------------------------|
| Material  | Aluminum Frame<br>Aluminum Boards<br>Galvanized Pipe |                                                                       |
| Anchoring | Inground Mount                                       |                                                                       |