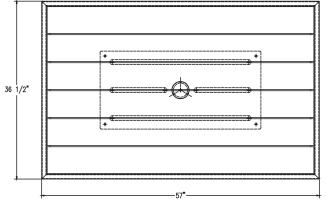

## **Product Data**

| Size      | 1033 ADA<br>1041<br>1049 ADA<br>1045                 | 57"x 36" x 45" h<br>36" sq x 45" h<br>36" sq x 45"h<br>31" sq x 45" h |
|-----------|------------------------------------------------------|-----------------------------------------------------------------------|
| Material  | Aluminum Frame<br>Aluminum Boards<br>Galvanized Pipe |                                                                       |
| Anchoring | Inground Mount                                       |                                                                       |

**TOP VIEW 1033 ADA** 

**ELEVATION VIEW** 

**TOP VIEW 1045** 