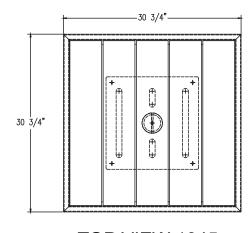

## **Product Data**

| Size      | 1033 ADA<br>1041<br>1049 ADA<br>1045                 | 57"x 36" x 45" h<br>36" sq x 45" h<br>36" sq x 45"h<br>31" sq x 45" h |
|-----------|------------------------------------------------------|-----------------------------------------------------------------------|
| Material  | Aluminum Frame<br>Aluminum Boards<br>Galvanized Pipe |                                                                       |
| Anchoring | Inground Mount                                       |                                                                       |

**TOP VIEW 1033 ADA** 

**ELEVATION VIEW** 

**TOP VIEW 1045** 