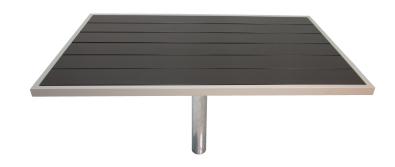

## **Urban Tables**

## **Inground Dining Tables**

## **Product Data**

| Size      | 1033 ADA<br>1041<br>1049 ADA<br>1045                 | 57"x 36" x 45" h<br>36" sq x 45" h<br>36" sq x 45"h<br>31" sq x 45" h |
|-----------|------------------------------------------------------|-----------------------------------------------------------------------|
| Material  | Aluminum Frame<br>Aluminum Boards<br>Galvanized Pipe |                                                                       |
| Anchoring | Inground Mount                                       |                                                                       |