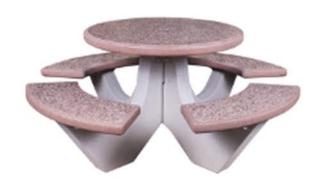

# TF3125

Concrete table available for Quick Ship in sand color.

## DIMENSIONS

66" dia. x 31"

## ADDITIONAL FEATURES:

Parts:

- 1 Table top (TF3500)
- 4 Bench tops (TF3499)
- 1 Top leg (TF3623)
- 1 Bottom leg (TF3624)

#### SHAPE:

Circle

# BACK TYPE:

Without Back

# SEATING TYPE:

Attached