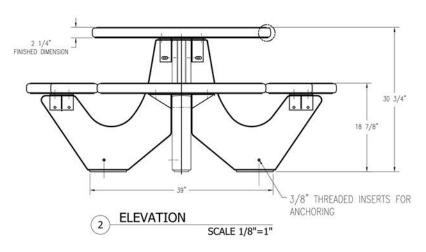

## DIMENSIONS

66" dia. x 31"

## ADDITIONAL FEATURES:

Parts:

- 1 Table top (TF3500)
- 4 Bench tops (TF3499)
- 1 Top leg (TF3623)
- 1 Bottom leg (TF3624)