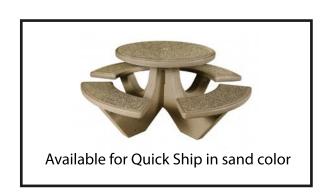

# TF3125

Concrete table available for Quick Ship in sand color.

# ITEM NUMBER:

TF3125

## DIMENSIONS

66" dia. x 31"

# WEIGHT:

1,100 lbs.

## ADDITIONAL FEATURES:

Parts:

- 1 Table top (TF3500)
- 4 Bench tops (TF3499)
- 1 Top leg (TF3623)
- 1 Bottom leg (TF3624)

## \*Assembly Required

#### MATERIAL:

Concrete

#### SHAPE:

Circle

#### REINFORCEMENT:

Yes

# BACK TYPE:

Without Back

# SEATING TYPE:

Attached

# UMBRELLA INSERT:

Yes





# STANDARD GROUND & POLISH TOP & BENCH - ACID WASH LEGS (W/ BUFF HARDWARE)



G20 White



G21 Buff



G22 Sand



G24 Brick Red



G25 Brown



STANDARD GROUND & POLISH TOP & BENCH - ACID WASH LEGS (W/ GRAY HARDWARE)



G23 Gray



G26 Charcoal



Legs - A23 Gray



PicnicFurniture.com ParkTables.com

FurnitureLeisure.com PoolFurnitureSupply.com PicnicTableSupplier.com UBrace.com





| SIGN BELOW IF DR<br>APPROVED W/ MARK |  |
|--------------------------------------|--|
| APPROVED:                            |  |
| DATE:                                |  |

(SIGNATURE ABOVE ILLUSTRATES ACCEPTANCE OF DIMENSIONS SHOWN.)

| REVISIONS |          |      |              |  |
|-----------|----------|------|--------------|--|
|           | NAME     | DATE | NOTES        |  |
| 1         |