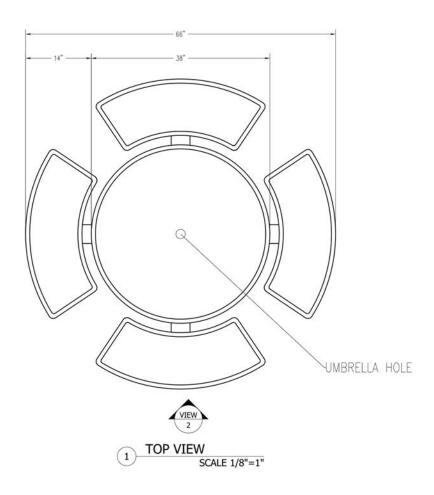

## DIMENSIONS

66" dia. x 31"

## ADDITIONAL FEATURES:

Parts:

- 1 Table top (TF3500)
- 4 Bench tops (TF3499)
- 1 Top leg (TF3623)
- 1 Bottom leg (TF3624)

# UMBRELLA INSERT:

Yes