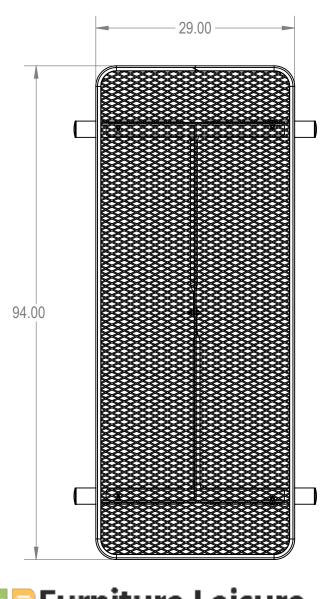

## TRT08-AC-03-000

ITLE:

8' Rectangular Utility Table

**Expanded Metal** 

3 2