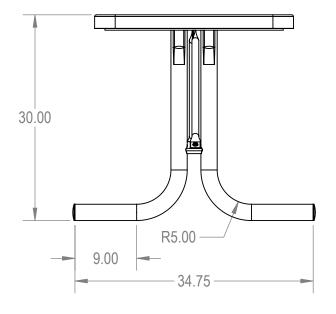

## TRT08-AC-03-000

ITLE:

8' Rectangular Utility Table

**Expanded Metal** 

3 2