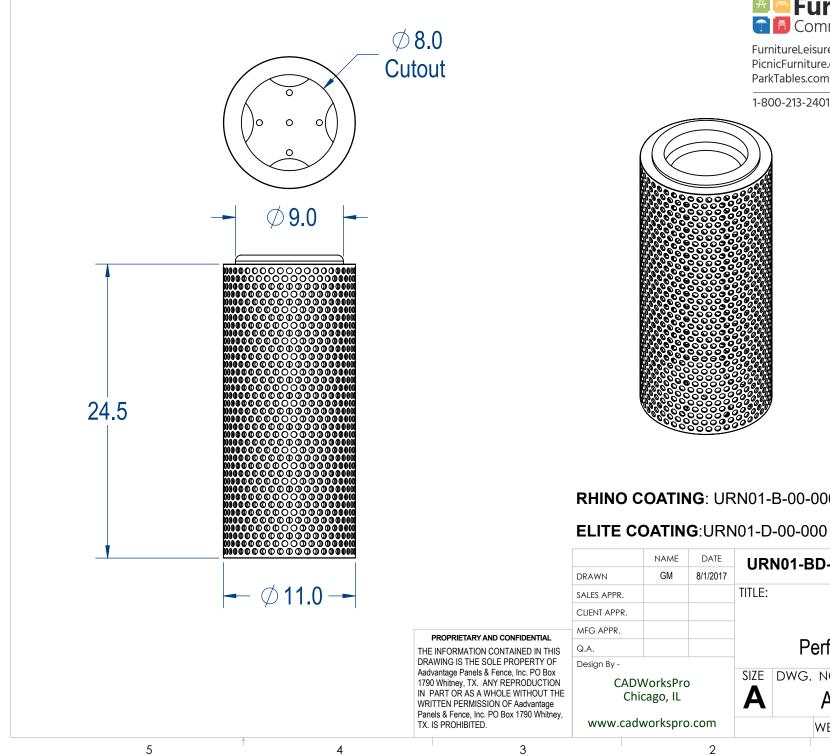

## RHINO COATING: URN01-B-00-000

|                                                                  | NAME | DATE     | URN01-BD-00-000    |                       |         |     |           |
|------------------------------------------------------------------|------|----------|--------------------|-----------------------|---------|-----|-----------|
| DRAWN                                                            | GM   | 8/1/2017 |                    |                       |         |     |           |
| SALES APPR.                                                      |      |          | TITLE:             |                       |         |     |           |
| CLIENT APPR.                                                     |      |          | Ash Urn            |                       |         |     |           |
| MFG APPR.                                                        |      |          | Perforated Version |                       |         |     |           |
| Q.A.                                                             |      |          |                    |                       |         |     |           |
| Design By -<br>CADWorksPro<br>Chicago, IL<br>www.cadworkspro.com |      |          |                    |                       |         |     |           |
|                                                                  |      |          |                    | SIZE DWG. NO. AUP-001 |         |     | REV       |
|                                                                  |      |          | A                  |                       |         |     |           |
|                                                                  |      |          |                    |                       | WEIGHT: | SHE | ET 1 OF 3 |
|                                                                  | 2    |          |                    | •                     | 1       |     |           |