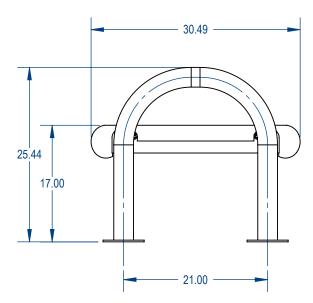

## BMD06-AC-60-000

Modern Bench - Expanded Surface Mount Version

SIZE DWG. NO. MBE-002

**REV** 

WEIGHT:

SHEET 2 OF 3

PROPRIETARY AND CONFIDENTIAL

THE INFORMATION CONTAINED IN THIS DRAWING IS THE SOLE PROPERTY OF Aadvantage Panels & Fence, Inc. PO Box 1790 Whitney, TX. ANY REPRODUCTION IN PART OR AS A WHOLE WITHOUT THE WRITTEN PERMISSION OF Aadvantage Panels & Fence, Inc. PO Box 1790 Whitney, TX. IS PROHIBITED.