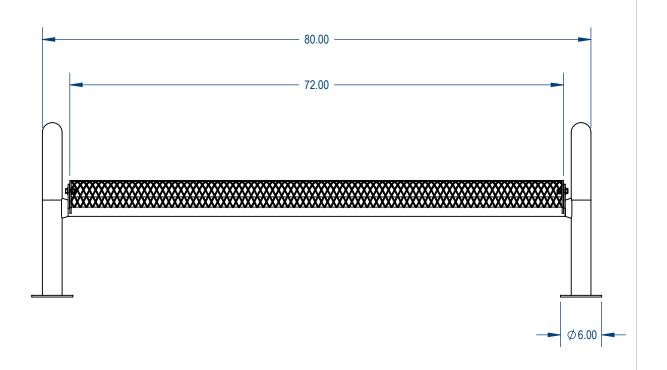

## BMD06-AC-60-000

Modern Bench - Expanded Surface Mount Version

SIZE DWG. NO. MBE-002

**REV** 

WEIGHT:

SHEET 2 OF 3

PROPRIETARY AND CONFIDENTIAL

THE INFORMATION CONTAINED IN THIS DRAWING IS THE SOLE PROPERTY OF Aadvantage Panels & Fence, Inc. PO Box 1790 Whitney, TX. ANY REPRODUCTION IN PART OR AS A WHOLE WITHOUT THE WRITTEN PERMISSION OF Aadvantage Panels & Fence, Inc. PO Box 1790 Whitney, TX. IS PROHIBITED.