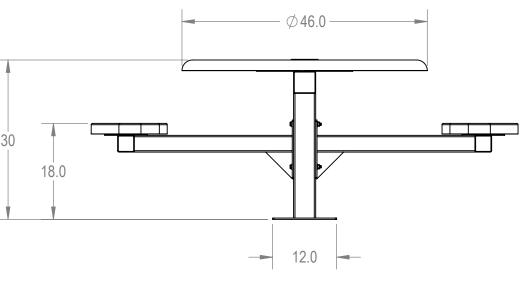

Chicago, IL

www.cadworkspro.com

2

| TRS | 46- | BD. | -17- | 002 |
|-----|-----|-----|------|-----|

TITLE:

46" Solid Top Pedestal Table - 2 Seat - Surface Mount