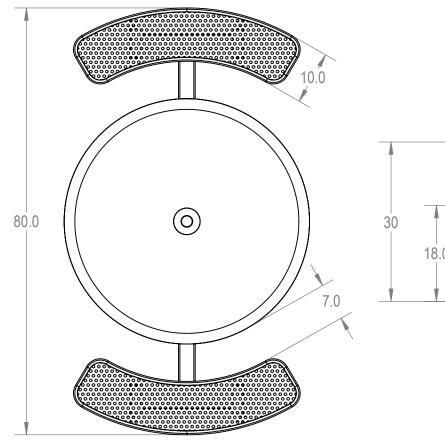

## Perforated Seat Version

SIZE DWG. NO. TRS46-B-17-012

WEIGHT:

SHEET 3 OF 3

REV

3