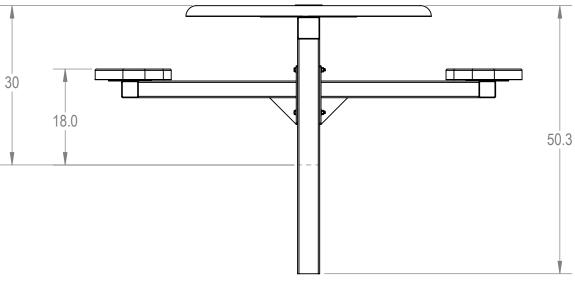

## TRS46-BD-16-002

TITLE:

46" Solid Top Pedestal Table - 2 Seat - Inground

Perforated Seat Version

SIZE DWG. NO.

TRS46-B-16-012

WEIGHT: SHEET 3 OF 3

REV