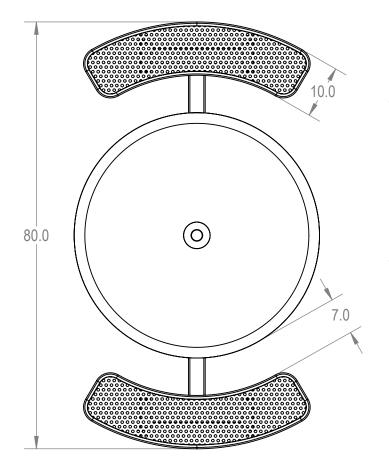

## TRS46-BD-16-002

TITLE:

46" Solid Top Pedestal Table - 2 Seat - Inground

Perforated Seat Version

SIZE DWG. NO.

TRS46-B-16-012

WEIGHT: SHEET 3 OF 3

REV