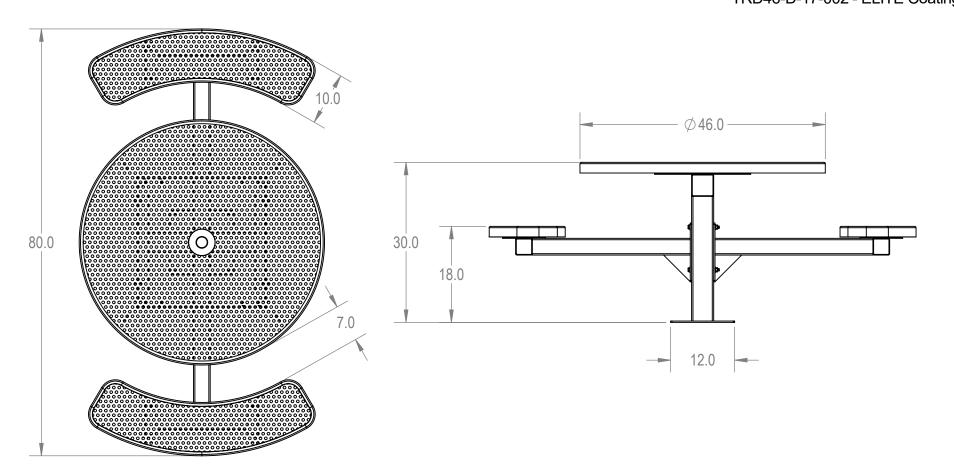

Chicago, IL

www.cadworkspro.com

2

| ΓRD | 46- | RD. | .17- | 002 |
|-----|-----|-----|------|-----|

TITLE:

46" Round Top Pedestal Table - 2 Seat - Surface Mount

## Perforated Seat Version

SIZE DWG. NO. **A** TRD46-B-17-012

WEIGHT:

SHEET 3 OF 3

REV

3