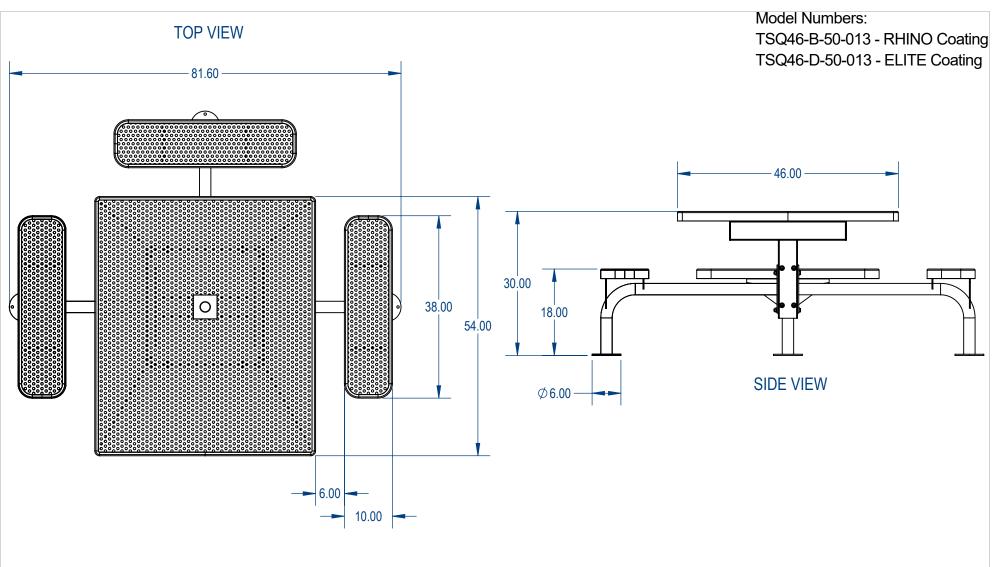

gilm@cadworkspro.com

1147 Brook Forest Ave | Suite 228 | Shorewood, IL 60404

TSQ46-BD-50-013

Nexus Style Square Table Perforated Metal Version

IZE DWG. NO.

NSST3SSM-003 WEIGHT: SHEET 3 OF 3

REV

3