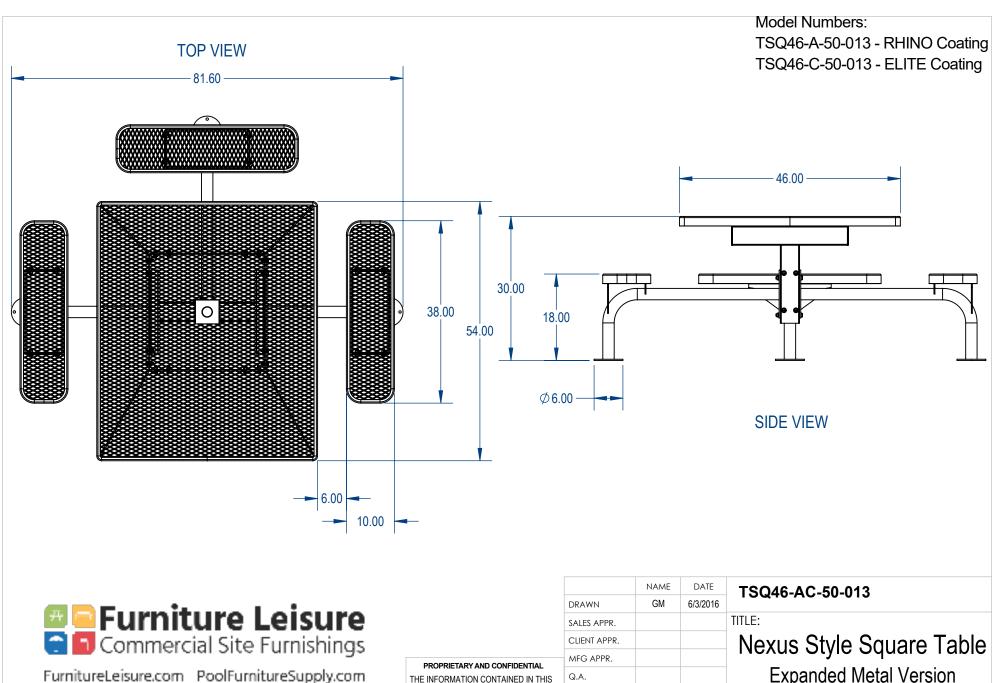

PicnicTableSupplier.com

UBrace.com

1-800-213-2401 | sales@fumitureIsiesure.com

PicnicFurniture.com

ParkTables.com

THE INFORMATION CONTAINED IN THIS DRAWING IS THE SOLE PROPERTY OF Aadvantage Panels & Fence, Inc. PO Box 1790 Whitney, TX. ANY REPRODUCTION IN PART OR AS A WHOLE WITHOUT THE WRITTEN PERMISSION OF Aadvantage Panels & Fence, Inc. PO Box 1790 Whitney, TX. IS PROHIBITED.

|  | MFG APPR.                                                                       |             |   |
|--|---------------------------------------------------------------------------------|-------------|---|
|  | Q.A.                                                                            |             |   |
|  | Design By -                                                                     |