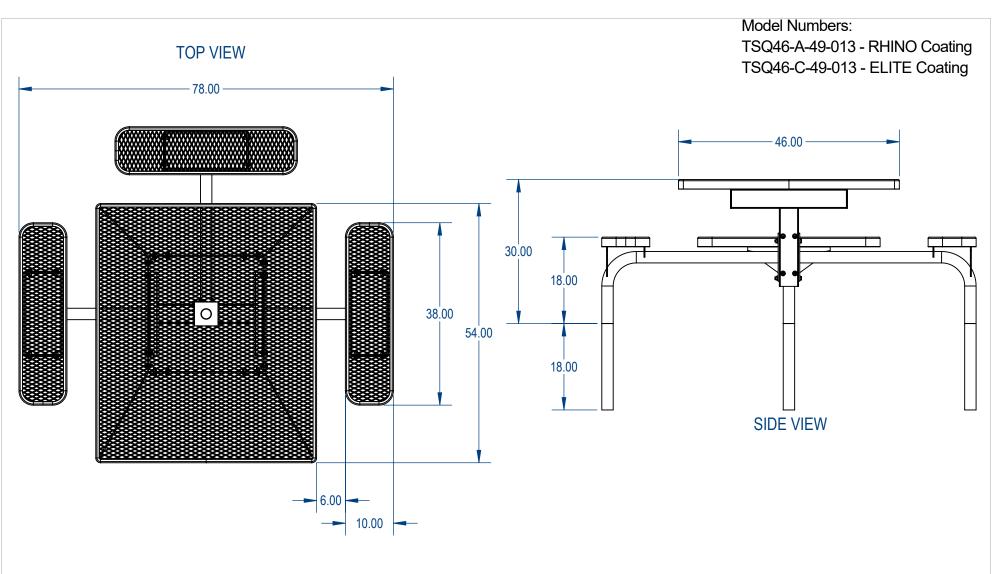

gilm@cadworkspro.com

1147 Brook Forest Ave | Suite 228 | Shorewood, IL 60404

CADWorksPro<sup>©</sup>

TSQ46-AC-49-013

Nexus Style Square Table **Expanded Metal Version** 

IZE DWG. NO.

NSST3IGM-002

WEIGHT: SHEET 2 OF 3