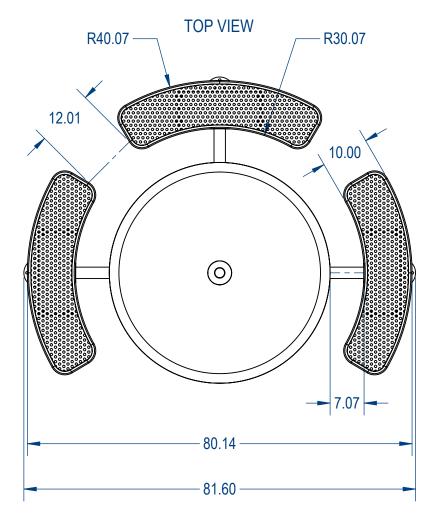

RHINO Coating: TRS46-B-50-013

ELITE Coating: TRS46-D-50-013

## TRS46-BD-50-013

Nexus Style Round Table

Perforated Metal Version

IZE DWG. NO. NSRT3SSMST-003

> WEIGHT: SHEET 3 OF 3

REV

3