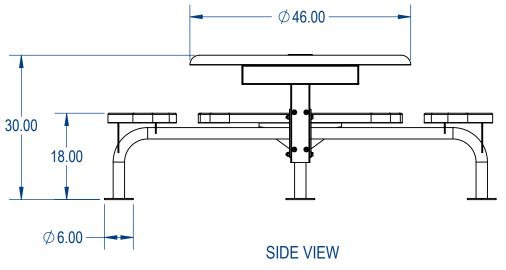

RHINO Coating: TRS46-B-50-013

ELITE Coating: TRS46-D-50-013

## TRS46-BD-50-013

Nexus Style Round Table

Perforated Metal Version

IZE DWG. NO. NSRT3SSMST-003

> WEIGHT: SHEET 3 OF 3

REV

3