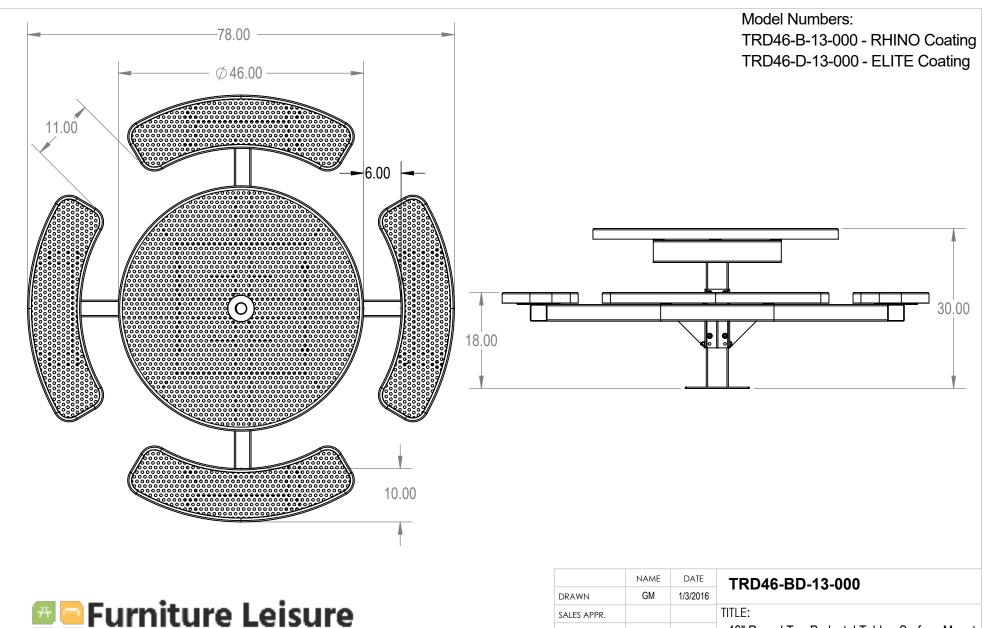

CADWorksPro Chicago, IL

www.cadworkspro.com

46" Round Top Pedestal Table - Surface Mount

Perforated Metal Version

SIZE DWG. NO. TRD46-B-13-000

WEIGHT:

SHEET 3 OF 3

REV