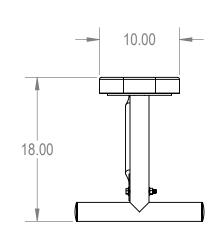

ΠΤLE:

4Ft Rectangular Bench without Back

Portable - Perforated Metal

SIZE DWG. NO. **REV** BRT04-B-21-000

WEIGHT: SHEET 3 OF 3

3