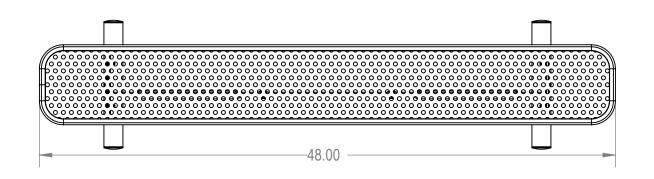

ΠΤLE:

4Ft Rectangular Bench without Back

Portable - Perforated Metal

SIZE DWG. NO. **REV** BRT04-B-21-000

WEIGHT: SHEET 3 OF 3

3