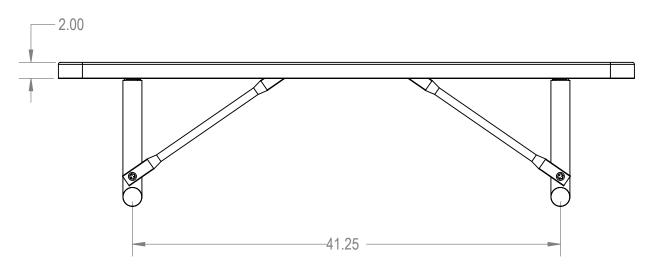

ΠΤLE:

4Ft Rectangular Bench without Back

Portable - Perforated Metal

SIZE DWG. NO. **REV** BRT04-B-21-000

WEIGHT: SHEET 3 OF 3

3