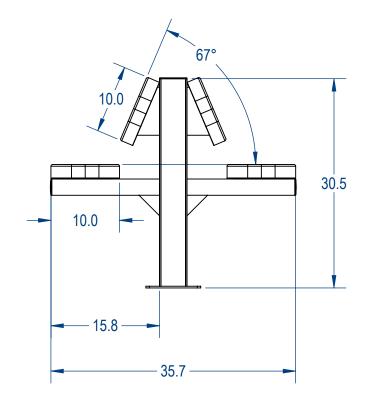

## BRT06-BD-62-002

ITLE:

Two Sided Pesdestal Bench Perforated Version

SIZE DWG. NO.

2

TSPB6SM-003

WEIGHT: SHEET 3 OF 3

REV