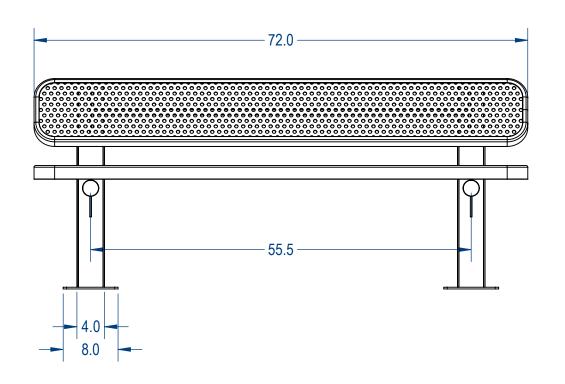

## BRT06-BD-62-002

ITLE:

Two Sided Pesdestal Bench Perforated Version

SIZE DWG. NO.

2

TSPB6SM-003

WEIGHT: SHEET 3 OF 3

REV