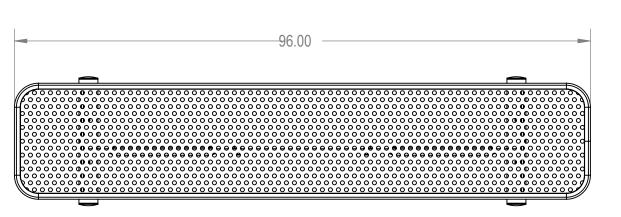

TITLE:

8Ft Players Bench without Back Portable - Perforated Metal

SIZE DWG. NO.

**A** BPY08-B-33-000

WEIGHT: SHEET 3 OF 3

BPY08-B-33-000 - RHINO Coating BPY08-D-33-000 - ELITE Coating

Model Numbers:

3