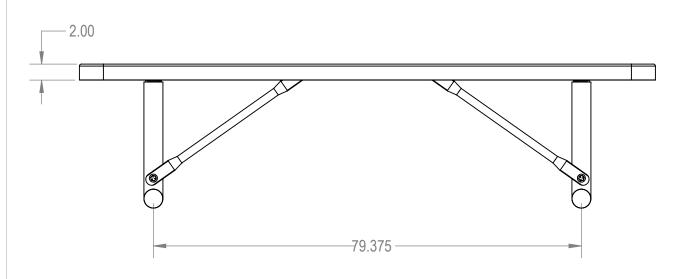

TITLE:

8Ft Players Bench without Back Portable - Perforated Metal

SIZE DWG. NO.

**A** BPY08-B-33-000

WEIGHT: SHEET 3 OF 3

BPY08-B-33-000 - RHINO Coating BPY08-D-33-000 - ELITE Coating

Model Numbers:

3