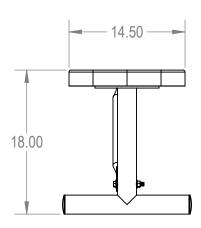

TITLE:

8Ft Players Bench without Back Portable - Perforated Metal

SIZE DWG. NO.

**A** BPY08-B-33-000

WEIGHT: SHEET 3 OF 3

BPY08-B-33-000 - RHINO Coating BPY08-D-33-000 - ELITE Coating

Model Numbers:

3