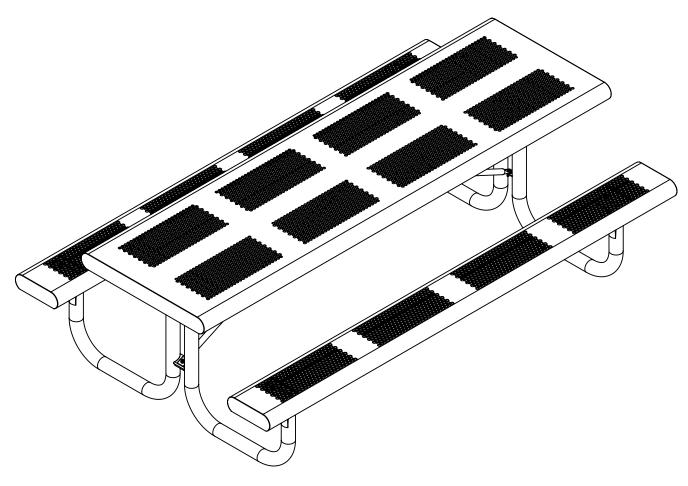

TITLE:

8ft Perf Table Portable Version

SIZE DWG. NO. REV Α SHEET 1 OF 2 WEIGHT:

3 2