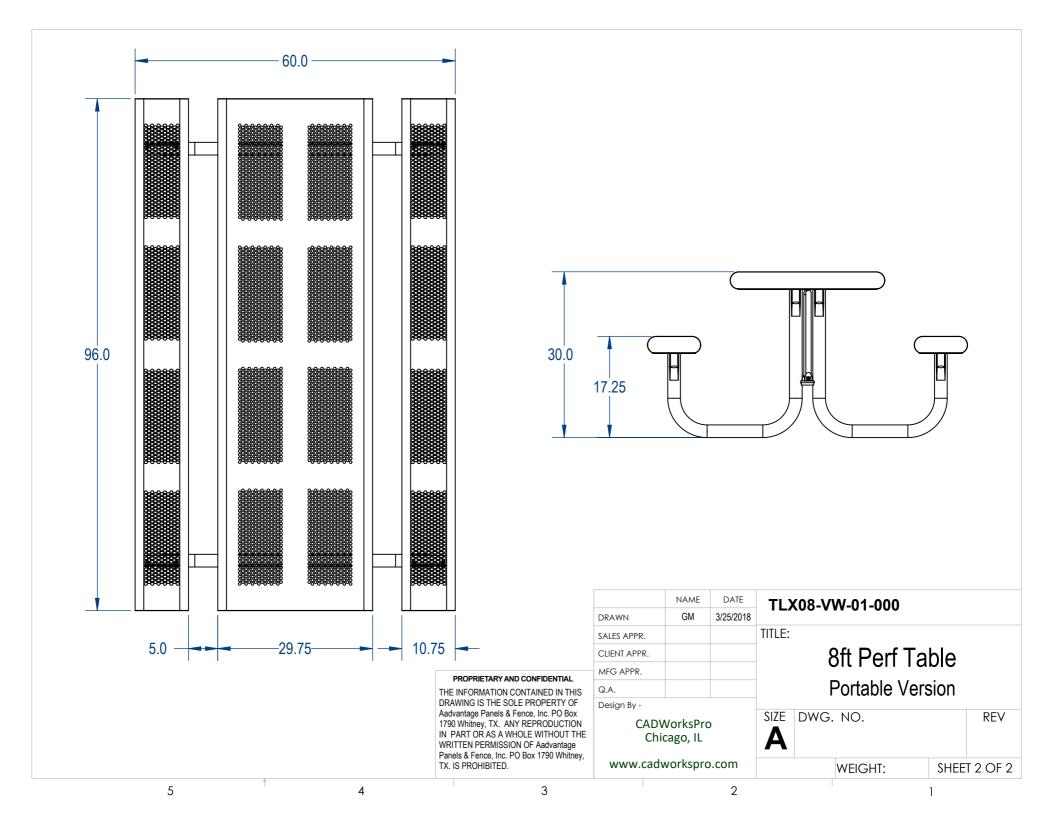

| NAME | DATE      |
|------|-----------|
| GM   | 3/25/2018 |
|      |           |
|      |           |
|      |           |
|      |           |
|      |           |
|      |           |

CADWorksPro Chicago, IL

www.cadworkspro.com

| <br>VA   | $\sim$     |     |      | 1-000  |
|----------|------------|-----|------|--------|
| <br>X 11 | ×-1        | W W | /_[] | ()()() |
| <br>_^u  | <b>U</b> - |     | -U   | -000   |

TITLE:

8ft Perf Table Portable Version

SIZE DWG. NO. REV Α SHEET 1 OF 2 WEIGHT:

3 2