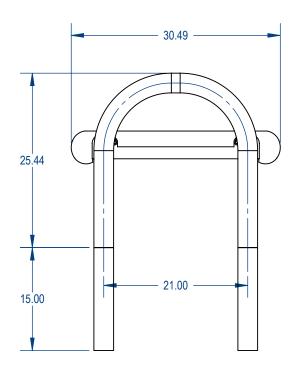

## SIZE DWG. NO.

InGround Version **REV** 

MBC-003

WEIGHT:

SHEET 3 OF 3

PROPRIETARYAND CONFIDENTIAL

THE INFORMATION CONTAINED IN THIS DRAWING IS THE SOLE PROPERTY OF Aadvantage Panels & Fence, Inc. PO Box 1790 Whitney, TX. ANY REPRODUCTION IN PART OR AS A WHOLE WITHOUT THE WRITTEN PERMISSION OF Aadvantage Panels & Fence, Inc. PO Box 1790 Whitney, TX. IS PROHIBITED.