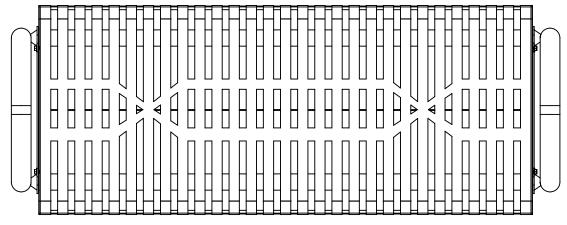

## SIZE DWG. NO.

InGround Version **REV** 

MBC-003

WEIGHT:

SHEET 3 OF 3

PROPRIETARYAND CONFIDENTIAL

THE INFORMATION CONTAINED IN THIS DRAWING IS THE SOLE PROPERTY OF Aadvantage Panels & Fence, Inc. PO Box 1790 Whitney, TX. ANY REPRODUCTION IN PART OR AS A WHOLE WITHOUT THE WRITTEN PERMISSION OF Aadvantage Panels & Fence, Inc. PO Box 1790 Whitney, TX. IS PROHIBITED.