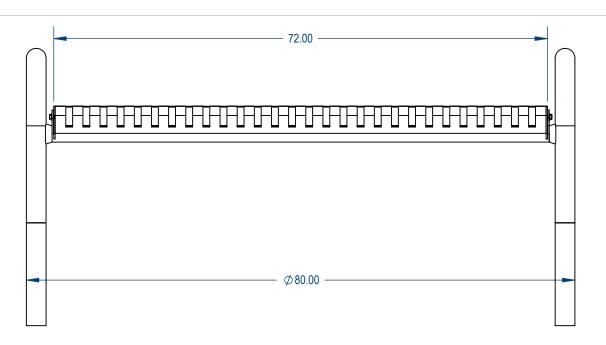

## SIZE DWG. NO.

InGround Version **REV** 

MBC-003

WEIGHT:

SHEET 3 OF 3

PROPRIETARYAND CONFIDENTIAL

THE INFORMATION CONTAINED IN THIS DRAWING IS THE SOLE PROPERTY OF Aadvantage Panels & Fence, Inc. PO Box 1790 Whitney, TX. ANY REPRODUCTION IN PART OR AS A WHOLE WITHOUT THE WRITTEN PERMISSION OF Aadvantage Panels & Fence, Inc. PO Box 1790 Whitney, TX. IS PROHIBITED.