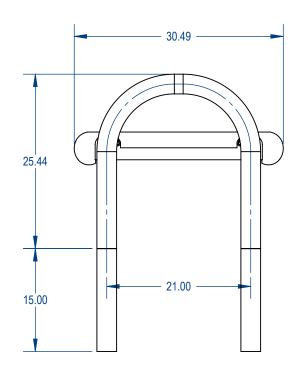

## BMD04-EF-59-000 6/14/2017 GM TITLE:

DATE

Modern Bench - Classic InGround Version

Design By -CADWorksPro gilm@cadworkspro.com

NAME

DRAWN

Q.A.

SALES APPR.