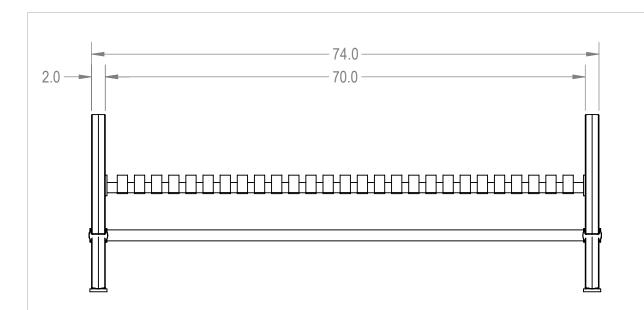

Chicago, IL

www.cadworkspro.com

| RVI | <b>06-I</b> | ITS. | .58. | -በበበ |  |
|-----|-------------|------|------|------|--|

Village Bench No Back Version

SIZE DWG. NO. Α ?????

**REV** 

WEIGHT: SHEET 3 OF 3

3