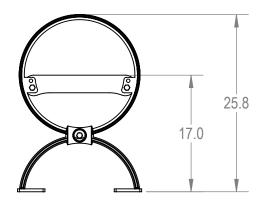

Chicago, IL

www.cadworkspro.com

| RVI | <b>06-I</b> | ITS. | .58. | -በበበ |  |
|-----|-------------|------|------|------|--|

Village Bench No Back Version

SIZE DWG. NO. Α ?????

**REV** 

WEIGHT: SHEET 3 OF 3

3