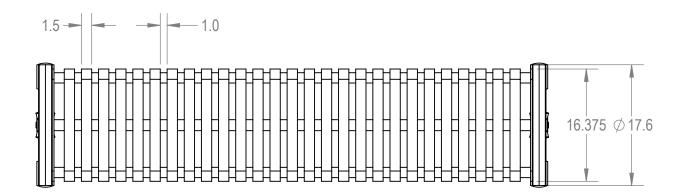

Chicago, IL

www.cadworkspro.com

| RVI | <b>06-I</b> | ITS. | .58. | -በበበ |  |
|-----|-------------|------|------|------|--|

Village Bench No Back Version

SIZE DWG. NO. Α ?????

**REV** 

WEIGHT: SHEET 3 OF 3

3