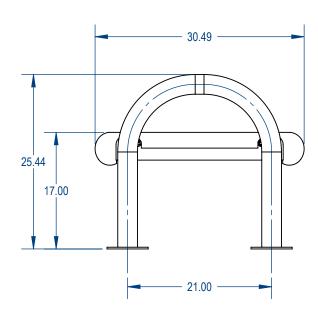

gilm@cadworkspro.com

BMD06-BD-60-000 Modern Bench - Perforated **Surface Mount Version** SIZE DWG. NO.

MBP-002

WEIGHT:

SHEET 2 OF 3

**REV** 

PROPRIETARY AND CONFIDENTIAL

THE INFORMATION CONTAINED IN THIS DRAWING IS THE SOLE PROPERTY OF Aadvantage Panels & Fence, Inc. PO Box 1790 Whitney, TX. ANY REPRODUCTION IN PART OR AS A WHOLE WITHOUT THE WRITTEN PERMISSION OF Aadvantage Panels & Fence, Inc. PO Box 1790 Whitney, TX. IS PROHIBITED.