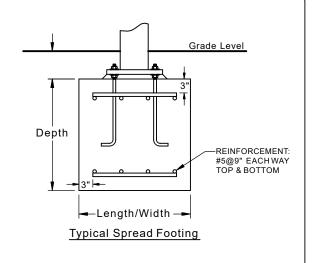

Typical Pier Footing

| Column & Footing Schedule |             |                    |                        |
|---------------------------|-------------|--------------------|------------------------|
| Column ID                 | Column Size | Est. Footing Size  | Est. Pier Footing Size |
| C1                        | 8" Sch40    | 3.4' x 3.4' x 3.0' | 5.0' Deep x Ø3.0'      |
| C2                        | 8" Sch40    | 3.5' x 3.5' x 3.0' | 5.0' Deep x Ø3.0'      |
| C3                        | 8" Sch40    | 3.4' x 3.4' x 3.0' | 5.0' Deep x Ø3.0'      |
| C4                        | 8" Sch40    | 3.5' x 3.5' x 3.0' | 5.0' Deep x Ø3.0'      |