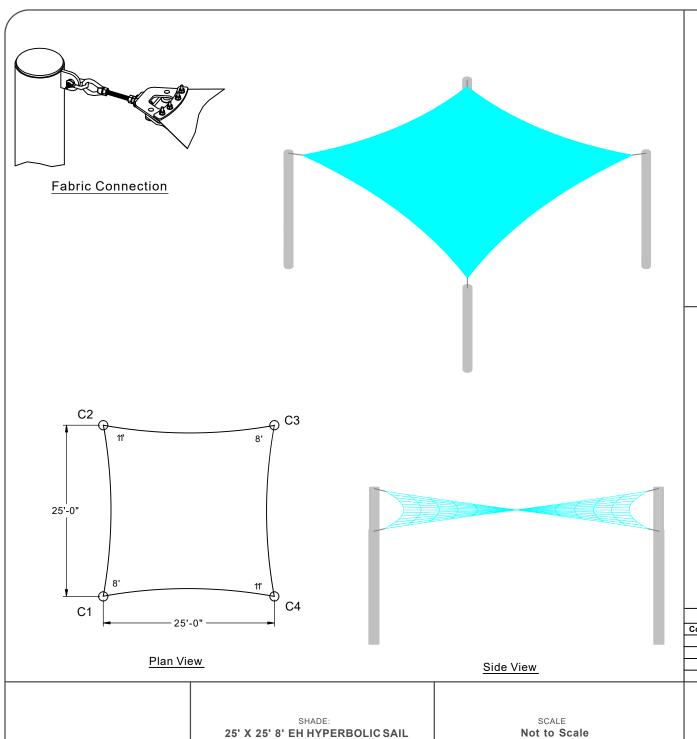

Typical Pier Footing

| Column & Footing Schedule |             |                    |                        |
|---------------------------|-------------|--------------------|------------------------|
| Column ID                 | Column Size | Est. Footing Size  | Est. Pier Footing Size |
| C1                        | 8" Sch40    | 3.4' x 3.4' x 3.0' | 5.0' Deep x Ø3.0'      |
| C2                        | 8" Sch40    | 3.5' x 3.5' x 3.0' | 5.0' Deep x Ø3.0'      |
| C3                        | 8" Sch40    | 3.4' x 3.4' x 3.0' | 5.0' Deep x Ø3.0'      |
| C4                        | 8" Sch40    | 3.5' x 3.5' x 3.0' | 5.0' Deep x Ø3.0'      |