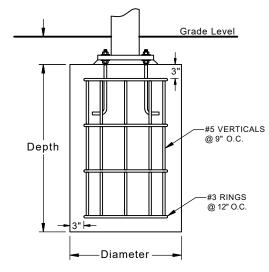

Typical Pier Footing

| Column & Footing Schedule |             |                    |                        |
|---------------------------|-------------|--------------------|------------------------|
| Column ID                 | Column Size | Est. Footing Size  | Est. Pier Footing Size |
| C1                        | 8" Sch40    | 3.4' x 3.4' x 3.0' | 5.0' Deep x Ø3.0'      |
| C2                        | 8" Sch40    | 3.5' x 3.5' x 3.0' | 5.0' Deep x Ø3.0'      |
| C3                        | 8" Sch40    | 3.4' x 3.4' x 3.0' | 5.0' Deep x Ø3.0'      |
| C4                        | 8" Sch40    | 3.5' x 3.5' x 3.0' | 5.0' Deep x Ø3.0'      |