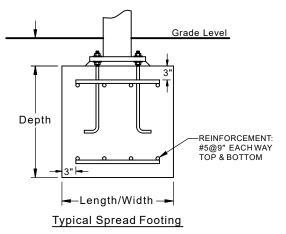

| Column & Footing Schedule |             |                    |                        |
|---------------------------|-------------|--------------------|------------------------|
| Column ID                 | Column Size | Est. Footing Size  | Est. Pier Footing Size |
| C1                        | 8" Sch40    | 4.0' x 4.0' x 3.0' | 5.3' Deep x Ø3.0'      |
| C2                        | 10" Sch40   | 4.4' x 4.4' x 3.0' | 5.7' Deep x Ø3.0'      |
| C3                        | 8" Sch40    | 4.0' x 4.0' x 3.0' | 5.3' Deep x Ø3.0'      |
| C4                        | 10" Sch40   | 4.4' x 4.4' x 3.0' | 5.7' Deep x Ø3.0'      |