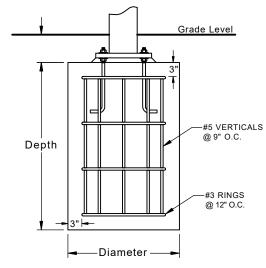

| Column & Footing Schedule |             |                    |                        |
|---------------------------|-------------|--------------------|------------------------|
| Column ID                 | Column Size | Est. Footing Size  | Est. Pier Footing Size |
| C1                        | 8" Sch40    | 4.0' x 4.0' x 3.0' | 5.3' Deep x Ø3.0'      |
| C2                        | 10" Sch40   | 4.4' x 4.4' x 3.0' | 5.7' Deep x Ø3.0'      |
| C3                        | 8" Sch40    | 4.0' x 4.0' x 3.0' | 5.3' Deep x Ø3.0'      |
| C4                        | 10" Sch40   | 4.4' x 4.4' x 3.0' | 5.7' Deep x Ø3.0'      |