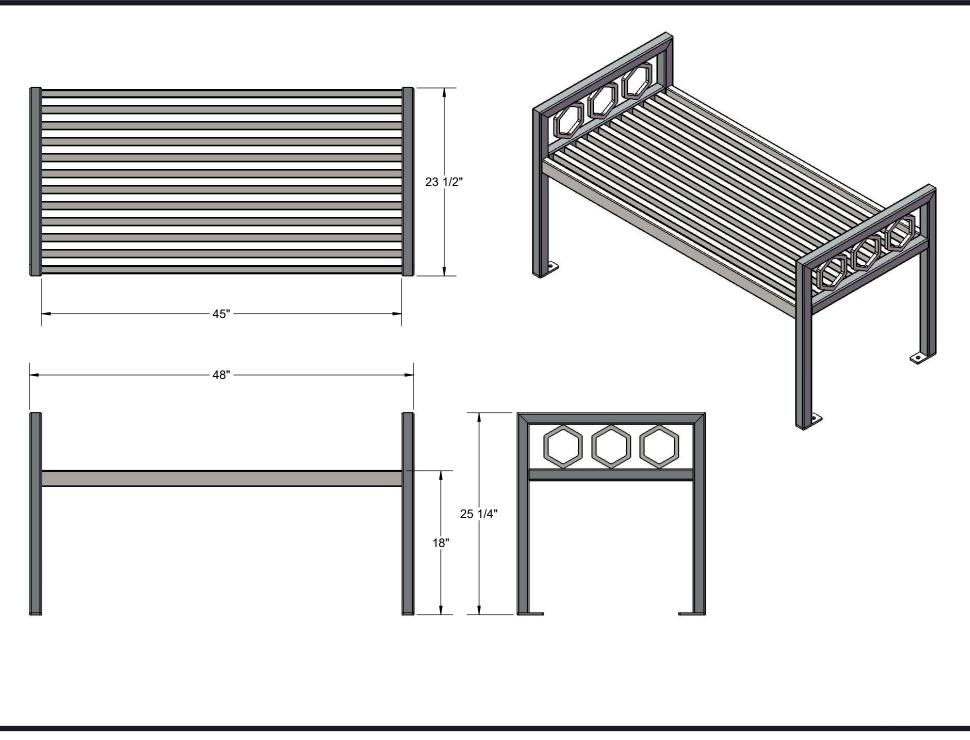

## B4BC PORTABLE/SURFACE MOUNT BISCAYNE BENCH WITHOUT BACK

Seats: Seats are fabricated from 2" x 1" rectangular and 1" x 1" square tubing. Legs are 1-1/2" steel square bar. Mounting plates shall be 1-1/2" x 3-1/4" x 1/4". All electrically MIG welded.

Coating: Steel is sandblasted to near white condition. Coated with zinc rich epoxy primer and top coated with electrostatic powder coat, oven cured.

Dimensions: 4' portable/surface mount bench without back. Seats are 23" wide x 45" long. Seat height is 18" from the ground to the top of the seat. The overall dimensions are 48" x 23-1/2" x 25-1/4".