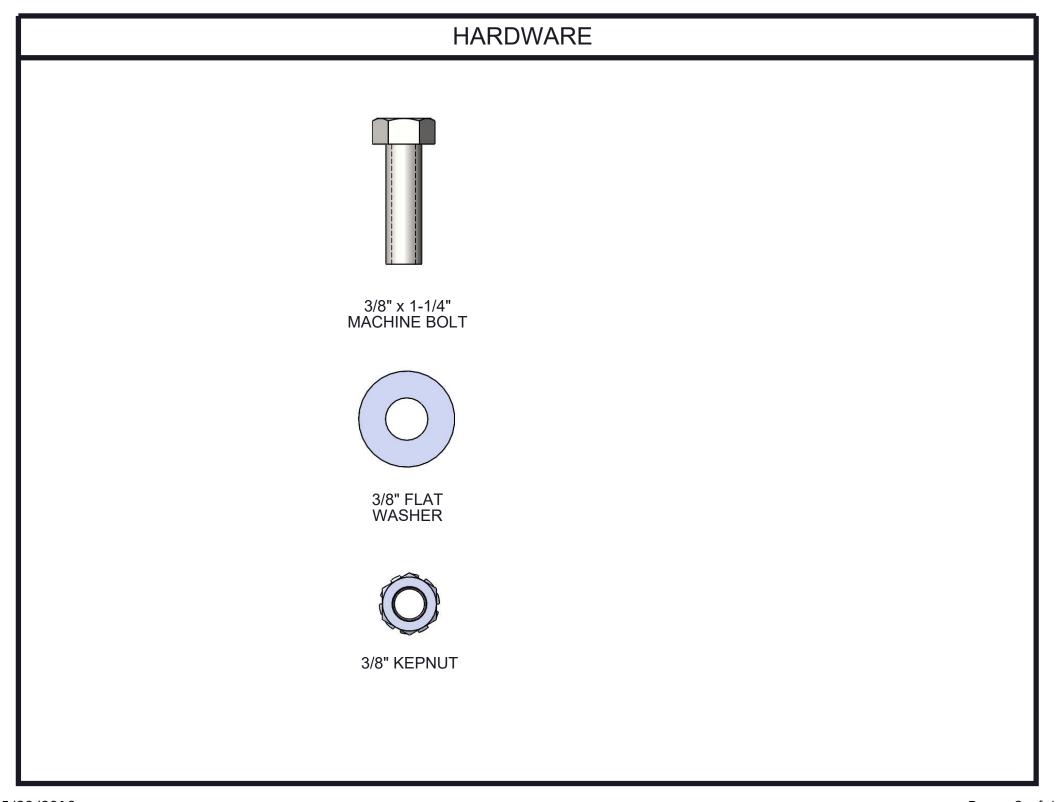

Frame: 4" diameter x 11 gauge structural steel tubing. Attachment plates are 1/4" thick flat steel. All electrically MIG welded.

Coating: Steel is sandblasted to near white condition. Coated with zinc rich epoxy primer and top coated with electrostatic powder coat, oven cured.