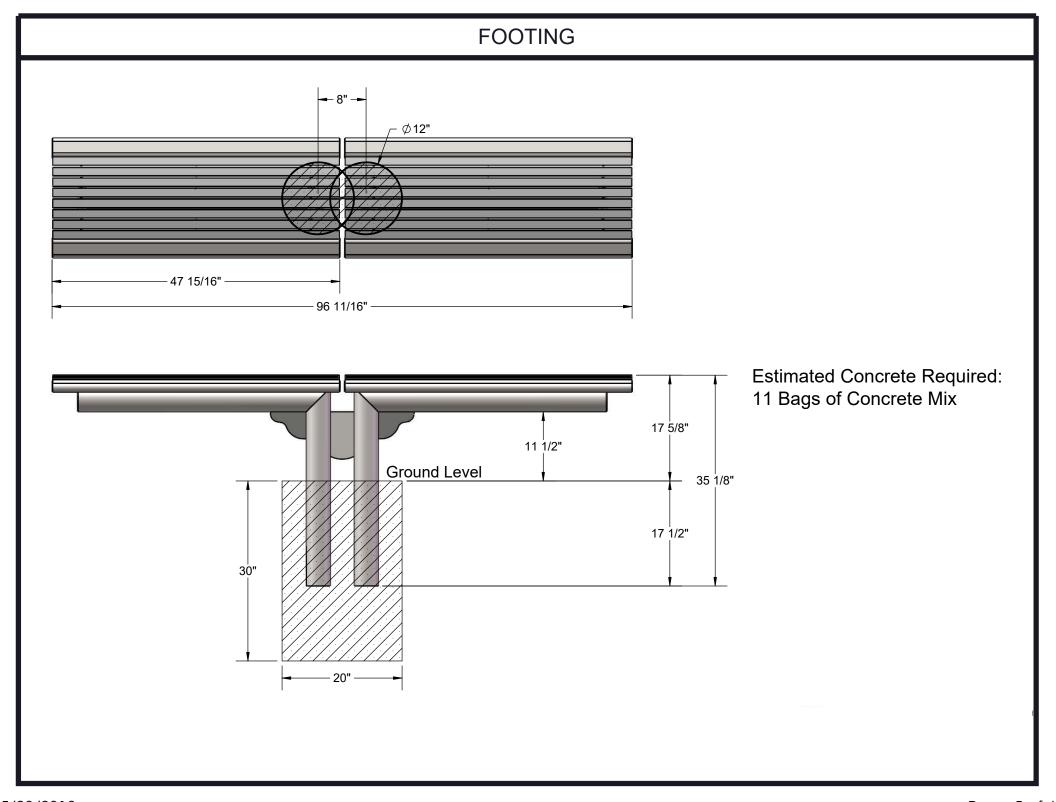

Dimensions: double 4' inground mounted bench without back. Seats are 20" wide x 48" long. Seat height is 17-5/8" from the ground to the top of the seat. The overall dimensions are 96-3/4" x 20" x 35-1/8"