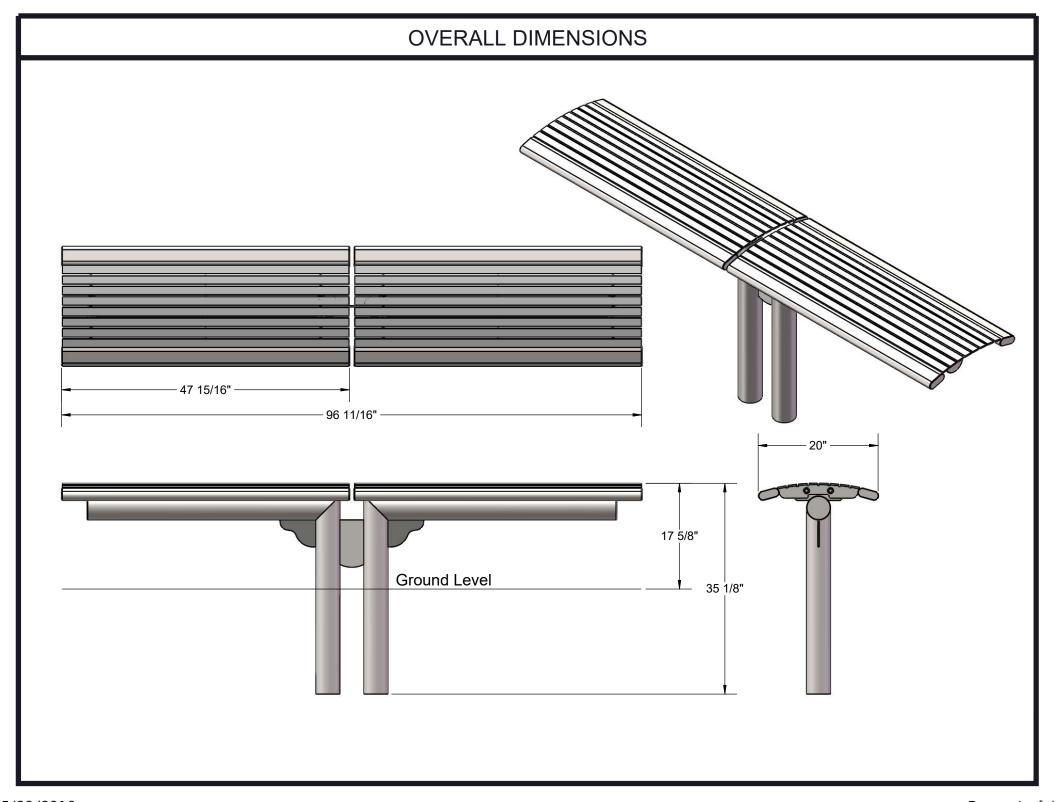

## 68S-HS4 DOUBLE CANTILEVER INGROUND MOUNT BENCH

Seat: The seats are fabricated from 1 ½" x ¼" flat steel strips. Reinforced with 1/4" thick support ribs. End Planks are made from 1-1/2" x 3-1/2" steel oval tubing.

Dimensions: double 4' inground mounted bench without back. Seats are 20" wide x 48" long. Seat height is 17-5/8" from the ground to the top of the seat. The overall dimensions are 96-3/4" x 20" x 35-1/8"