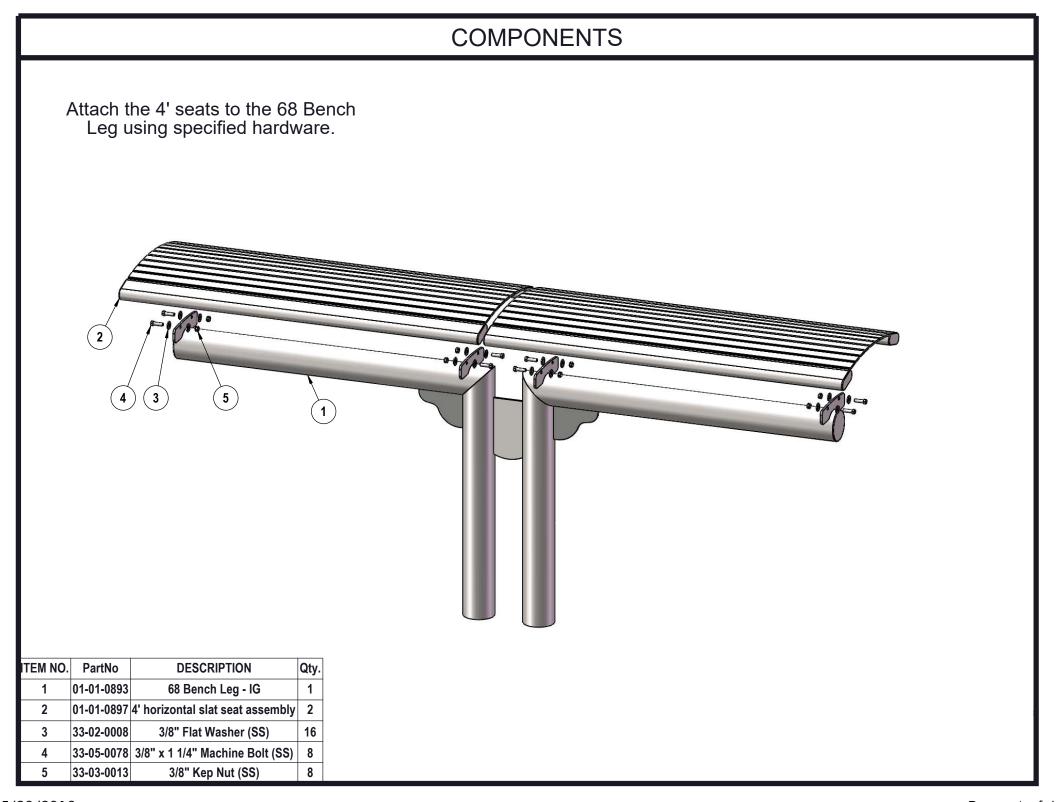

## 68S-HS4 DOUBLE CANTILEVER INGROUND MOUNT BENCH

Seat: The seats are fabricated from 1 ½" x ¼" flat steel strips. Reinforced with 1/4" thick support ribs. End Planks are made from 1-1/2" x 3-1/2" steel oval tubing.

Frame: 4" diameter x 11 gauge structural steel tubing. Attachment plates are 1/4" thick flat steel. All electrically MIG welded.

Coating: Steel is sandblasted to near white condition. Coated with zinc rich epoxy primer and top coated with electrostatic powder coat, oven cured.