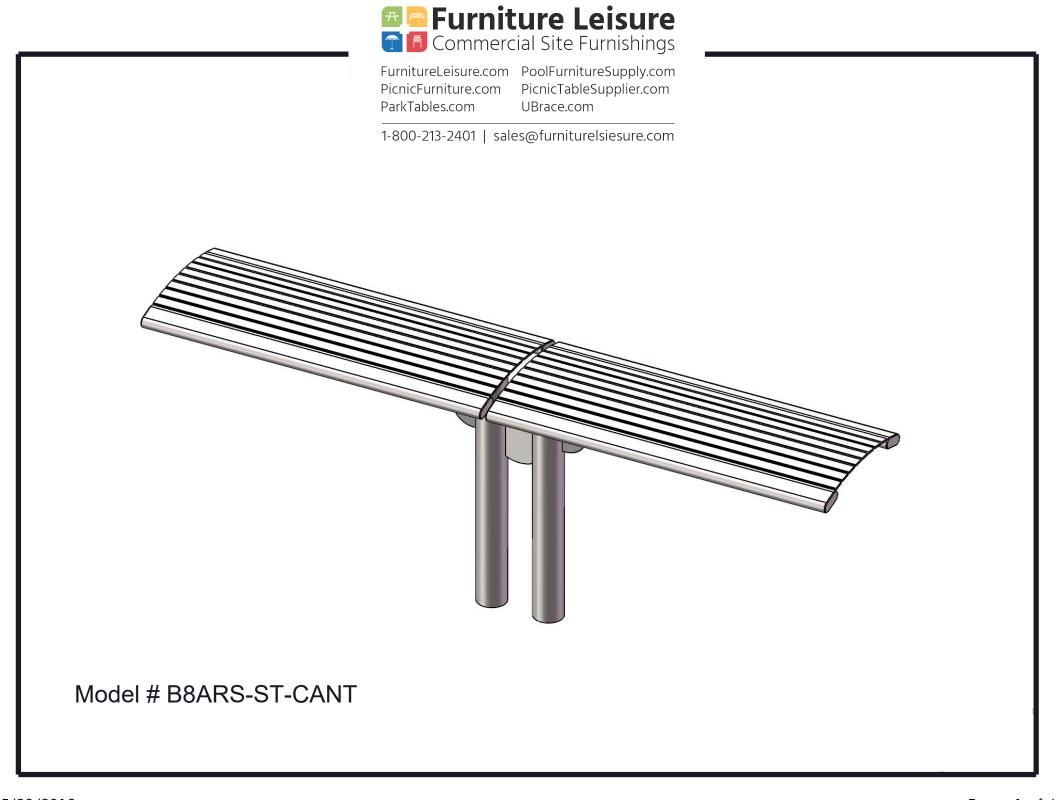

## 68S-HS4 DOUBLE CANTILEVER INGROUND MOUNT BENCH

Seat: The seats are fabricated from 1 ½" x ¼" flat steel strips. Reinforced with 1/4" thick support ribs. End Planks are made from 1-1/2" x 3-1/2" steel oval tubing.

Frame: 4" diameter x 11 gauge structural steel tubing. Attachment plates are 1/4" thick flat steel. All electrically MIG welded.

Coating: Steel is sandblasted to near white condition. Coated with zinc rich epoxy primer and top coated with electrostatic powder coat, oven cured.

Dimensions: double 4' inground mounted bench without back. Seats are 20" wide x 48" long. Seat height is 17-5/8" from the ground to the top of the seat. The overall dimensions are 96-3/4" x 20" x 35-1/8"