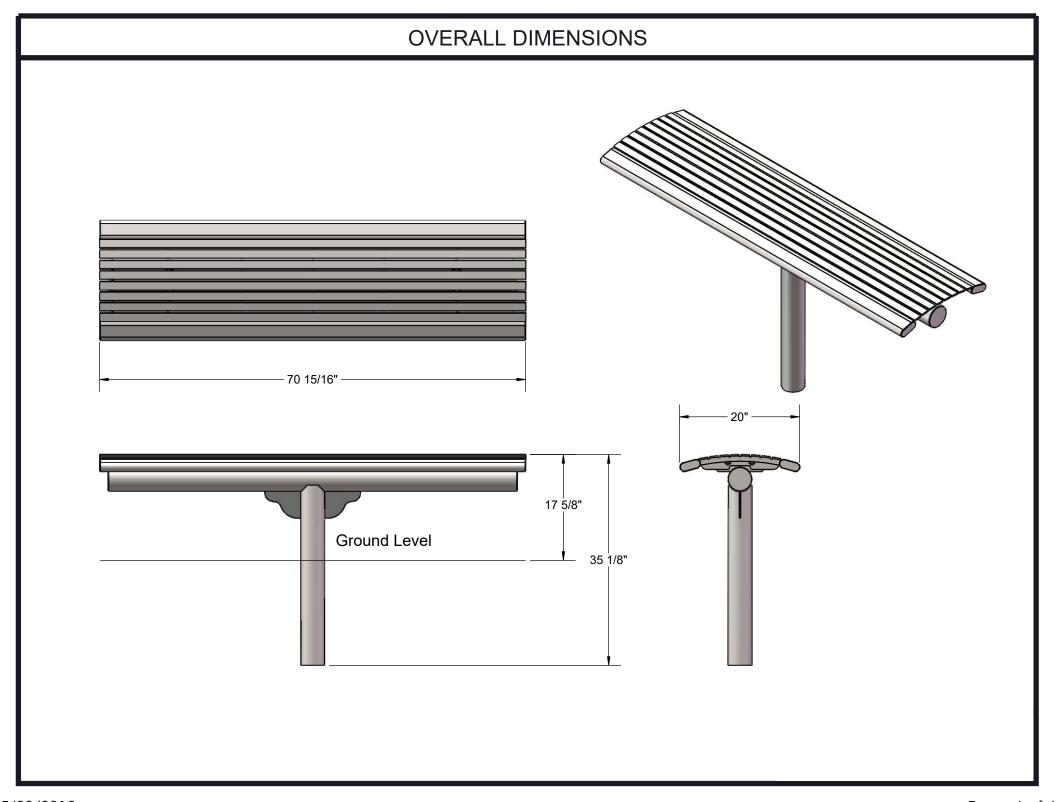

Coating: Steel is sandblasted to near white condition. Coated with zinc rich epoxy primer and top coated with electrostatic powder coat, oven cured.

Dimensions: 6' inground mounted bench without back. Seat is 20" wide x 71" long. Seat height is 17-5/8" from the ground to the top of the seat. The overall dimensions are 71" x 20" x 35-1/8"