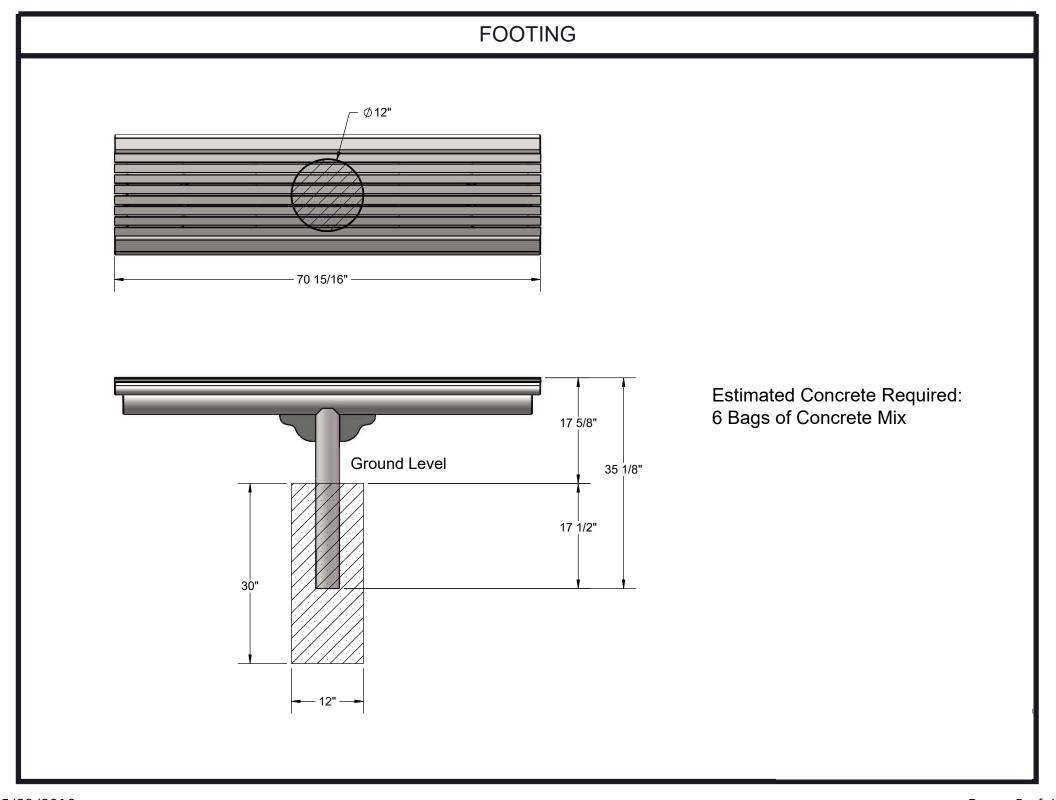

Coating: Steel is sandblasted to near white condition. Coated with zinc rich epoxy primer and top coated with electrostatic powder coat, oven cured.

Dimensions: 6' inground mounted bench without back. Seat is 20" wide x 71" long. Seat height is 17-5/8" from the ground to the top of the seat. The overall dimensions are 71" x 20" x 35-1/8"