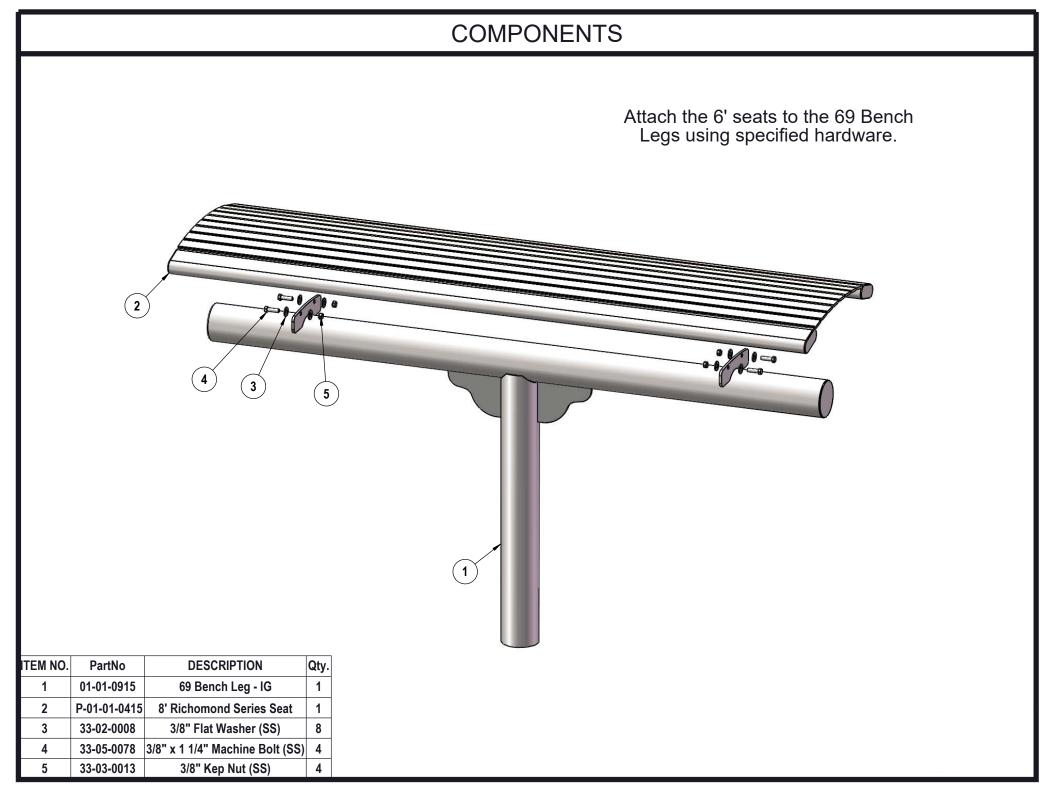

## HARDWARE 3/8" x 1-1/4" MACHINE BOLT 3/8" FLAT WASHER 3/8" KEPNUT

5/28/2019 Page 2 of 6