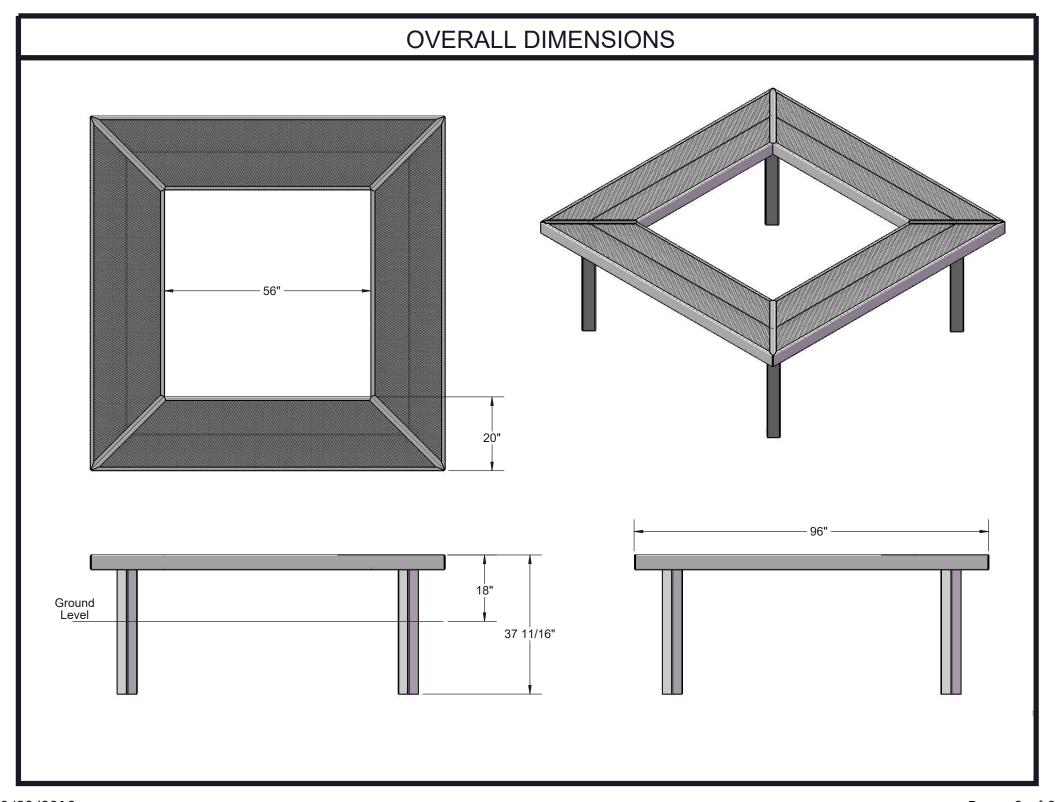

Frame Coating: Electrostatic powder coated application oven cured.

Hardware: All stainless steel hardware fasteners.

Dimensions: 8' bench inground without back. Seats are 20" wide x 96-1/8" long. Seat height is 18". Creating a 96-1/8" square.

3/20/2019 Page 3 of 8

3/20/2019 Page 4 of 8

3/20/2019 Page 5 of 8

3/20/2019 Page 6 of 8

3/20/2019 Page 7 of 8

3/20/2019 Page 8 of 8