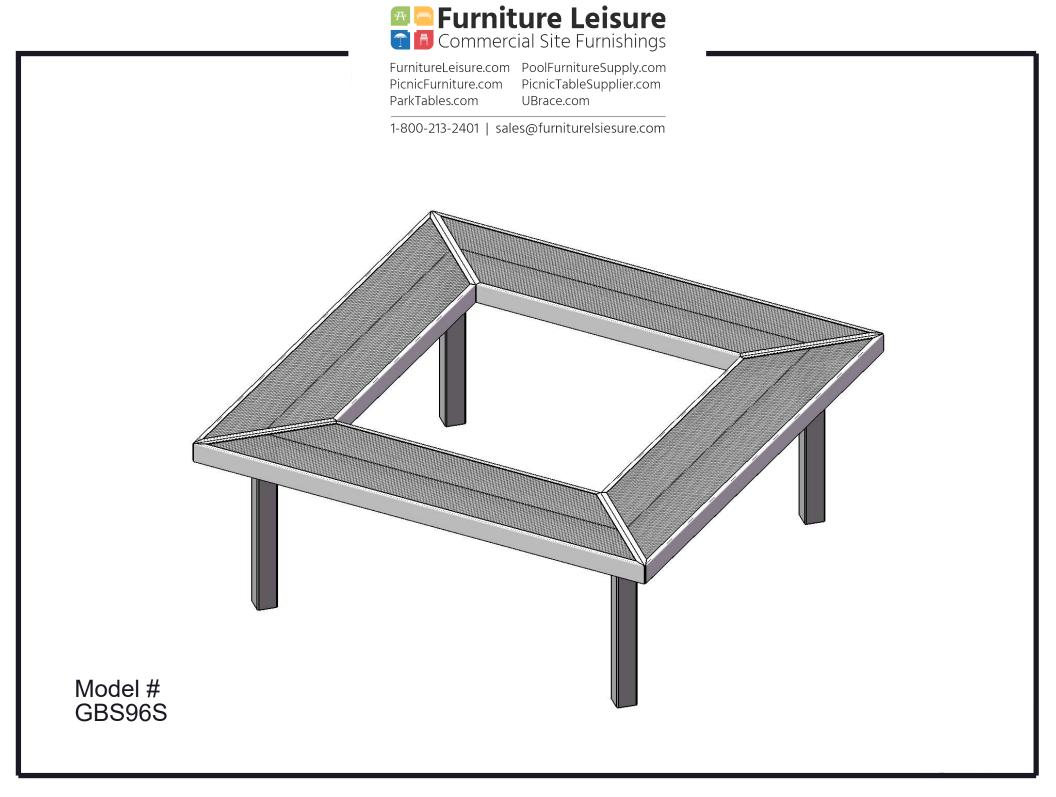

## GBS96S INGROUND MOUNT "MALL" BENCH

Seats: Side rails are formed from 14 gauge steel. 3/4" #9 steel expanded metal. 7 gauge x 1-1/2" flat bar center support and mounting bracket understructure. Electrically MIG welded.

Frame Coating: Electrostatic powder coated application oven cured.

Hardware: All stainless steel hardware fasteners.

Dimensions: 8' bench inground without back. Seats are 20" wide x 96-1/8" long. Seat height is 18". Creating a 96-1/8" square.