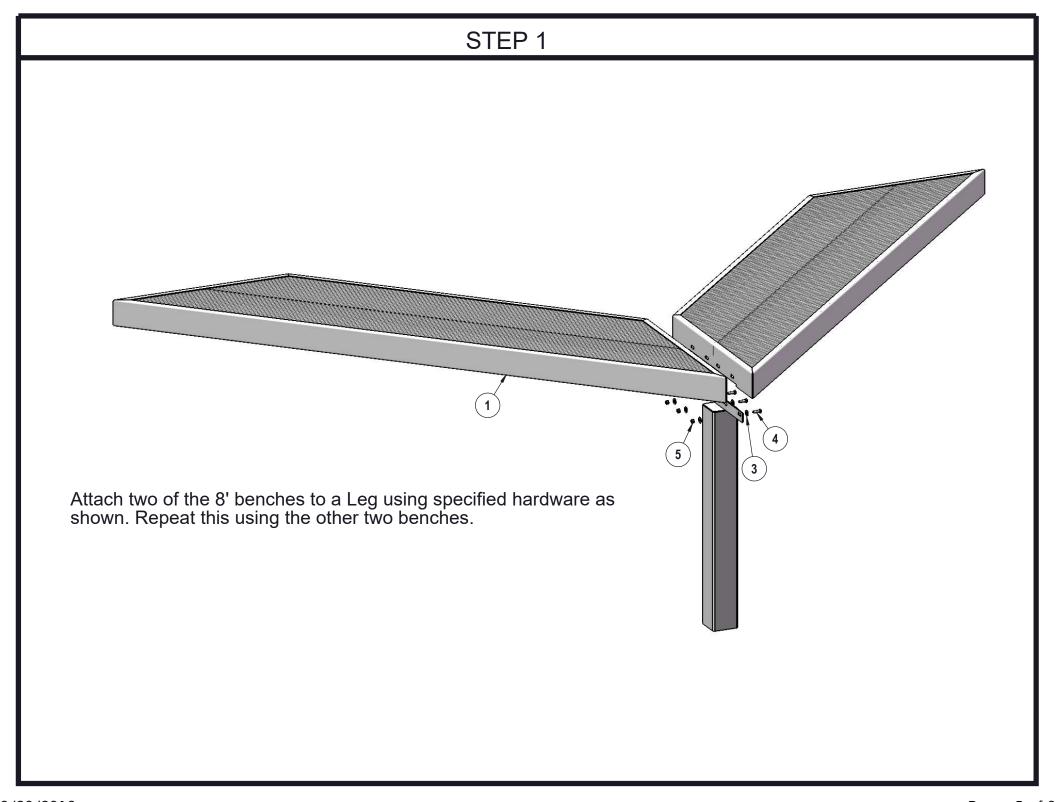

flat bar center support and mounting bracket understructure. Electrically MIG welded.

Seat Coating: Oven fused functionalized polyethylene copolymer-based thermoplastic. Fluidized bed coating application with superior mechanical performance, impact resistance and UV-stability.

Frame: 4 x 4 x 11 gauge structural zinc coated steel square tubing. Legs are capped with a 4 x 4 x 3/16" steel flat bar. Seat and top mounting points 7 gauge x 1-1/2" die stamped steel flat bar. All electrically MIG welded.

Frame Coating: Electrostatic powder coated application oven cured.

Hardware: All stainless steel hardware fasteners.

Dimensions: 8' bench inground without back. Seats are 20" wide x 96-1/8" long. Seat height is 18". Creating a 96-1/8" square.

3/20/2019 Page 3 of 8



3/20/2019 Page 4 of 8



3/20/2019 Page 5 of 8



3/20/2019 Page 6 of 8



3/20/2019 Page 7 of 8



3/20/2019 Page 8 of 8