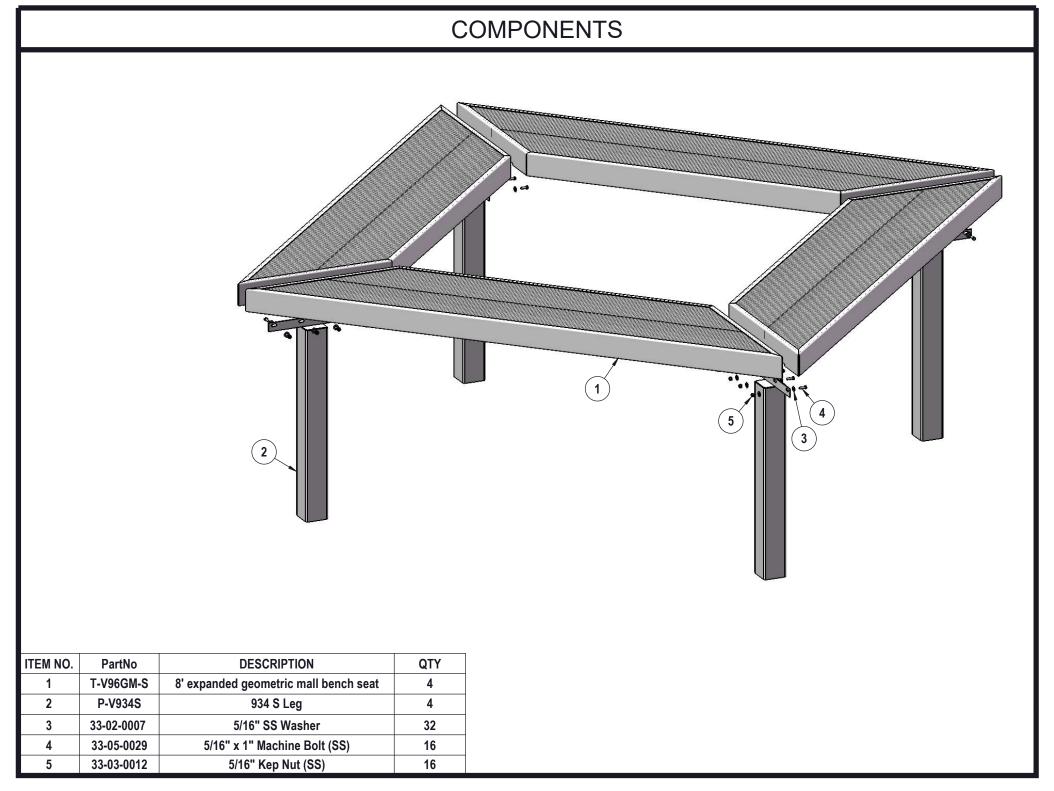

## GBS96S INGROUND MOUNT "MALL" BENCH

Seats: Side rails are formed from 14 gauge steel. 3/4" #9 steel expanded metal. 7 gauge x 1-1/2" flat bar center support and mounting bracket understructure. Electrically MIG welded.

Seat Coating: Oven fused functionalized polyethylene copolymer-based thermoplastic. Fluidized bed coating application with superior mechanical performance, impact resistance and UV-stability.

Frame: 4 x 4 x 11 gauge structural zinc coated steel square tubing. Legs are capped with a 4 x 4 x 3/16" steel flat bar. Seat and top mounting points 7 gauge x 1-1/2" die stamped steel flat bar. All electrically MIG welded.

Frame Coating: Electrostatic powder coated application oven cured.

Hardware: All stainless steel hardware fasteners.

Dimensions: 8' bench inground without back. Seats are 20" wide x 96-1/8" long. Seat height is 18". Creating a 96-1/8" square.