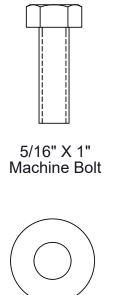

## HARDWARE

5/16" Washer

5/16" Kep Nut

5/16" x 1" Machine Bolt (SS)

2

4

16

33-05-0029