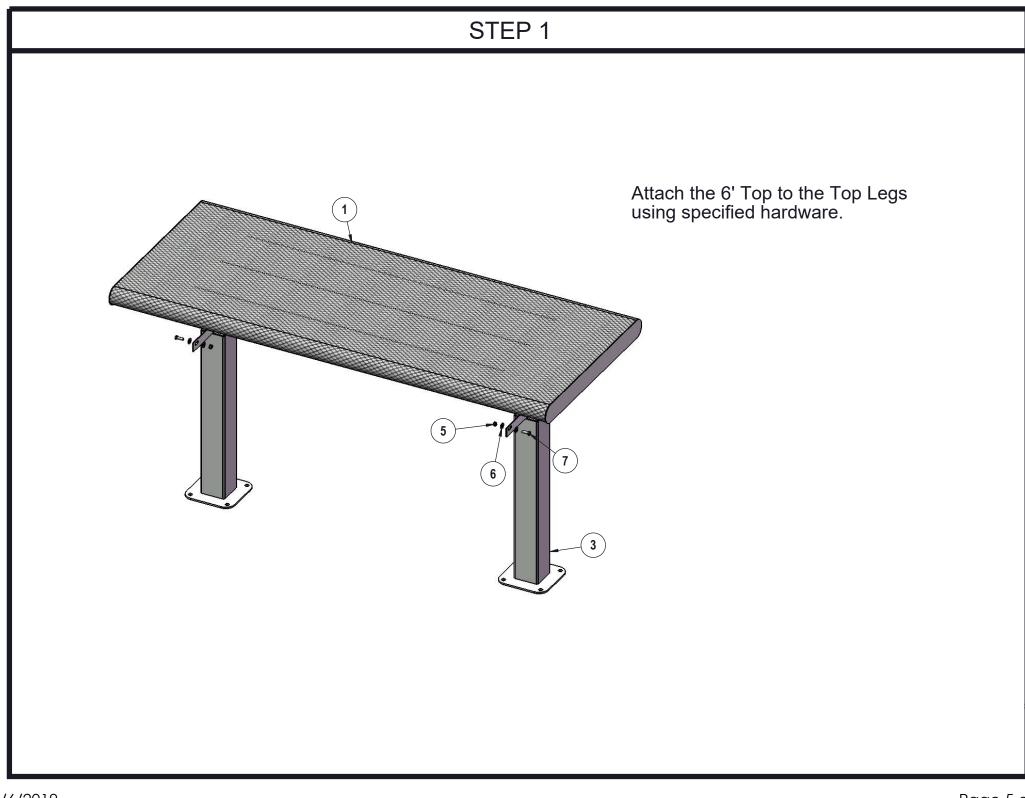

## T6ROLL4-4SM 6' SURFACE MOUNT PICNIC TABLE WALK-THROUGH DESIGN

Top & Seats: End plates are fabricated out of 7 gauge x 3" with a 3" diameter corners. 3/4" #9 steel expanded metal. 7 gauge x 1-1/2" flat bar center support and mounting bracket understructure. 5/8" rod to finish off expanded edge. Electrically MIG welded.

Frame Coating: Electrostatic powder coated application oven cured.

Hardware: All stainless steel hardware fasteners.

Dimensions: 6' surface mount picnic table walk-through design. Top is 30-1/8" wide x 72-1/8" long and is 30" high. Seats are 12-1/8" wide x 72-1/8" long and 18" high. Outside to outside dimension is 64" x 72-1/8".

| ITEM NO. | PartNo     | DESCRIPTION          | QTY |
|----------|------------|----------------------|-----|
| 1        | VR72-T     | 6' Vinyl Rolled Top  | 1   |
| 2        | T-VR72-S   | 6' Vinyl Rolled Seat | 2   |
| 3        | P-V349SM-T | Vinyl SM top leg     | 2   |
| 4        | P-V349SM-S | Vinyl SM seat leg    | 4   |
| 5        | 33-03-0012 | 5/16" Kep Nut (SS)   | 16  |
| 6        | 33-02-0007 | 5/16" SS Washer      | 32  |