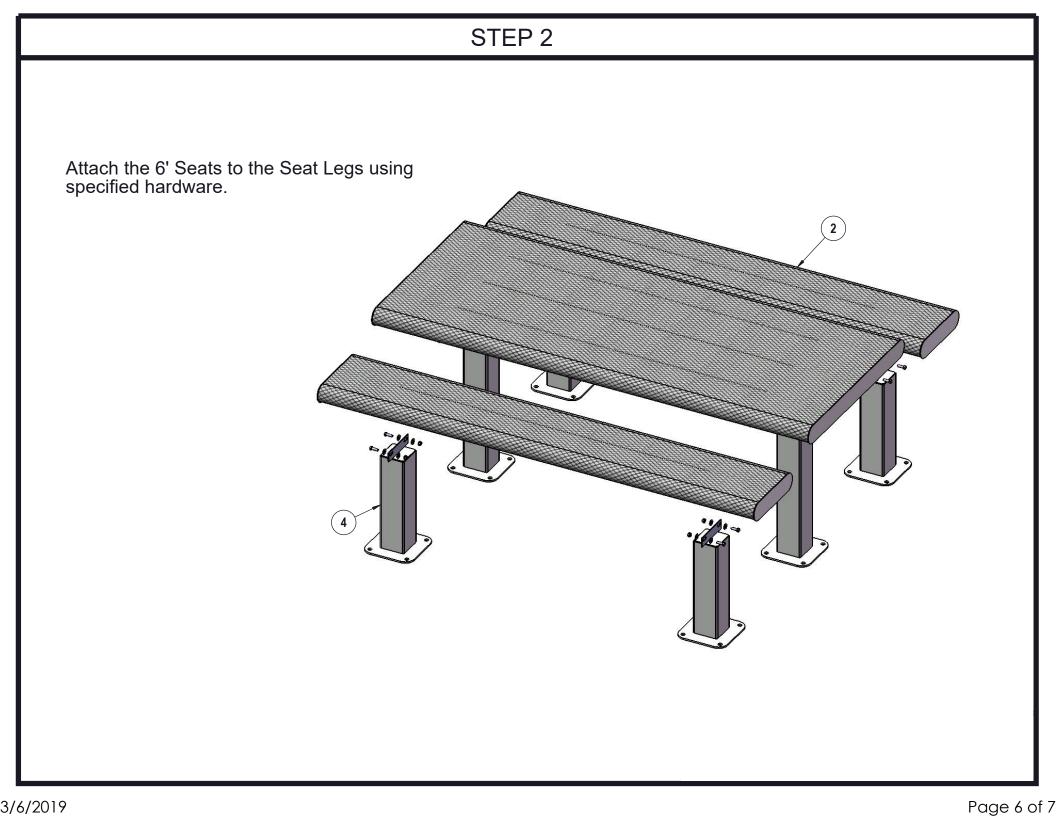

Frame Coating: Electrostatic powder coated application oven cured.

Hardware: All stainless steel hardware fasteners.

Dimensions: 6' surface mount picnic table walk-through design. Top is 30-1/8" wide x 72-1/8" long and is 30" high. Seats are 12-1/8" wide x 72-1/8" long and 18" high. Outside to outside dimension is 64" x 72-1/8".

| ITEM NO. | PartNo     | DESCRIPTION          | QTY |
|----------|------------|----------------------|-----|
| 1        | VR72-T     | 6' Vinyl Rolled Top  | 1   |
| 2        | T-VR72-S   | 6' Vinyl Rolled Seat | 2   |
| 3        | P-V349SM-T | Vinyl SM top leg     | 2   |
| 4        | P-V349SM-S | Vinyl SM seat leg    | 4   |
| 5        | 33-03-0012 | 5/16" Kep Nut (SS)   | 16  |
| 6        | 33-02-0007 | 5/16" SS Washer      | 32  |