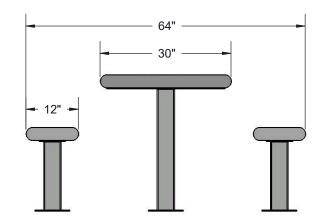

Frame Coating: Electrostatic powder coated application oven cured.

Hardware: All stainless steel hardware fasteners.

Dimensions: 6' surface mount picnic table walk-through design. Top is 30-1/8" wide x 72-1/8" long and is 30" high. Seats are 12-1/8" wide x 72-1/8" long and 18" high. Outside to outside dimension is 64" x 72-1/8".

## OVERALL DIMENSIONS