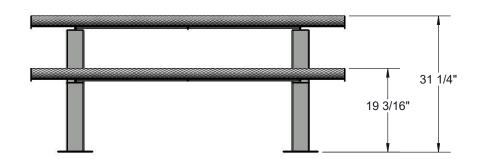

Frame Coating: Electrostatic powder coated application oven cured.

Hardware: All stainless steel hardware fasteners.

Dimensions: 6' surface mount picnic table walk-through design. Top is 30-1/8" wide x 72-1/8" long and is 30" high. Seats are 12-1/8" wide x 72-1/8" long and 18" high. Outside to outside dimension is 64" x 72-1/8".

## OVERALL DIMENSIONS