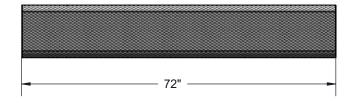

Frame Coating: Electrostatic powder coated application oven cured.

Hardware: All stainless steel hardware fasteners.

Dimensions: 6' surface mount picnic table walk-through design. Top is 30-1/8" wide x 72-1/8" long and is 30" high. Seats are 12-1/8" wide x 72-1/8" long and 18" high. Outside to outside dimension is 64" x 72-1/8".

| ITEM NO. | PartNo     | DESCRIPTION          | QTY |
|----------|------------|----------------------|-----|
| 1        | VR72-T     | 6' Vinyl Rolled Top  | 1   |
| 2        | T-VR72-S   | 6' Vinyl Rolled Seat | 2   |
| 3        | P-V349SM-T | Vinyl SM top leg     | 2   |
| 4        | P-V349SM-S | Vinyl SM seat leg    | 4   |
| 5        | 33-03-0012 | 5/16" Kep Nut (SS)   | 16  |
| 6        | 33-02-0007 | 5/16" SS Washer      | 32  |