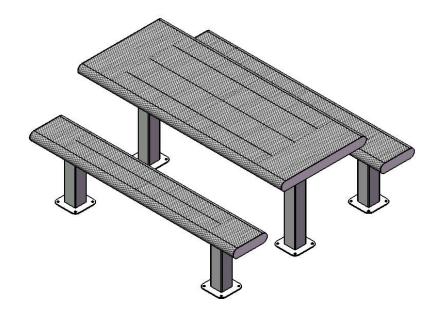

## T6ROLL4-4SM 6' SURFACE MOUNT PICNIC TABLE WALK-THROUGH DESIGN

Top & Seats: End plates are fabricated out of 7 gauge x 3" with a 3" diameter corners. 3/4" #9 steel expanded metal. 7 gauge x 1-1/2" flat bar center support and mounting bracket understructure. 5/8" rod to finish off expanded edge. Electrically MIG welded.

Frame Coating: Electrostatic powder coated application oven cured.

Hardware: All stainless steel hardware fasteners.

Dimensions: 6' surface mount picnic table walk-through design. Top is 30-1/8" wide x 72-1/8" long and is 30" high. Seats are 12-1/8" wide x 72-1/8" long and 18" high. Outside to outside dimension is 64" x 72-1/8".