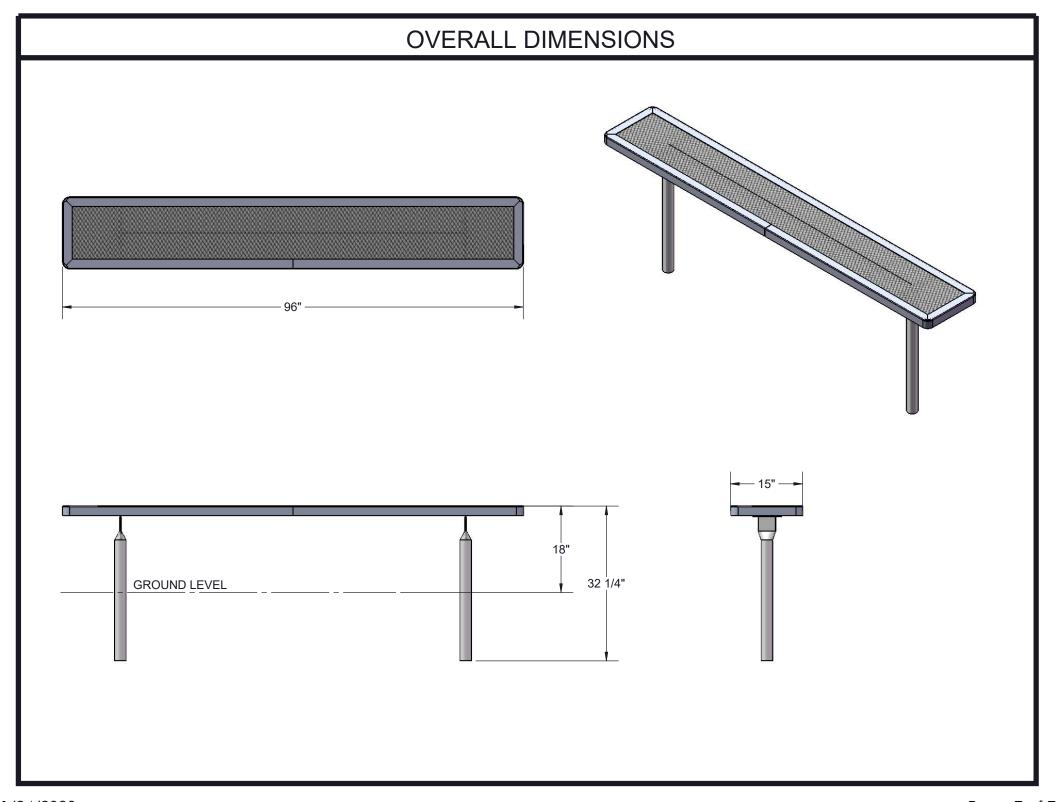

Frame Coating: Electrostatic powder coated application oven cured.

Hardware: All stainless steel hardware fasteners.

Dimensions: 8' bench inground without back. Seats are 15" wide x 96" long. Seat height is 18" from the ground. Overall height is 32-1/4".