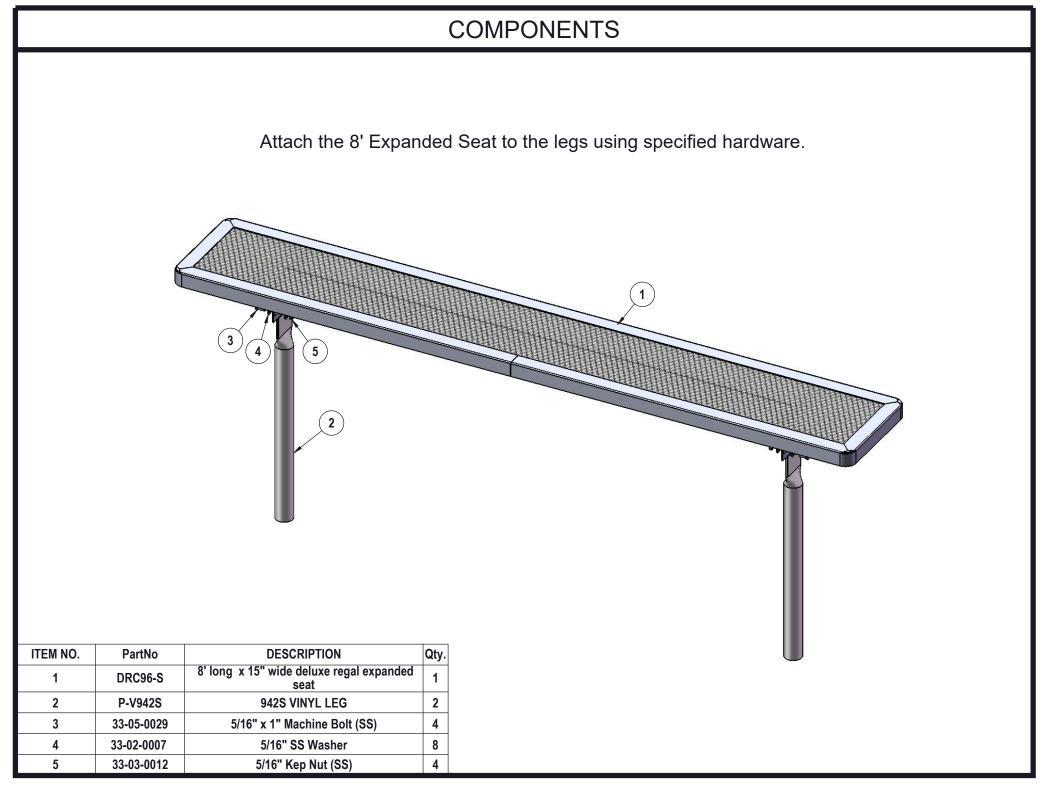

## HARDWARE 5/16" x 1" Machine Bolt 5/16" Washer 5/16" Kep Nut

1/24/2020 Page 2 of 7