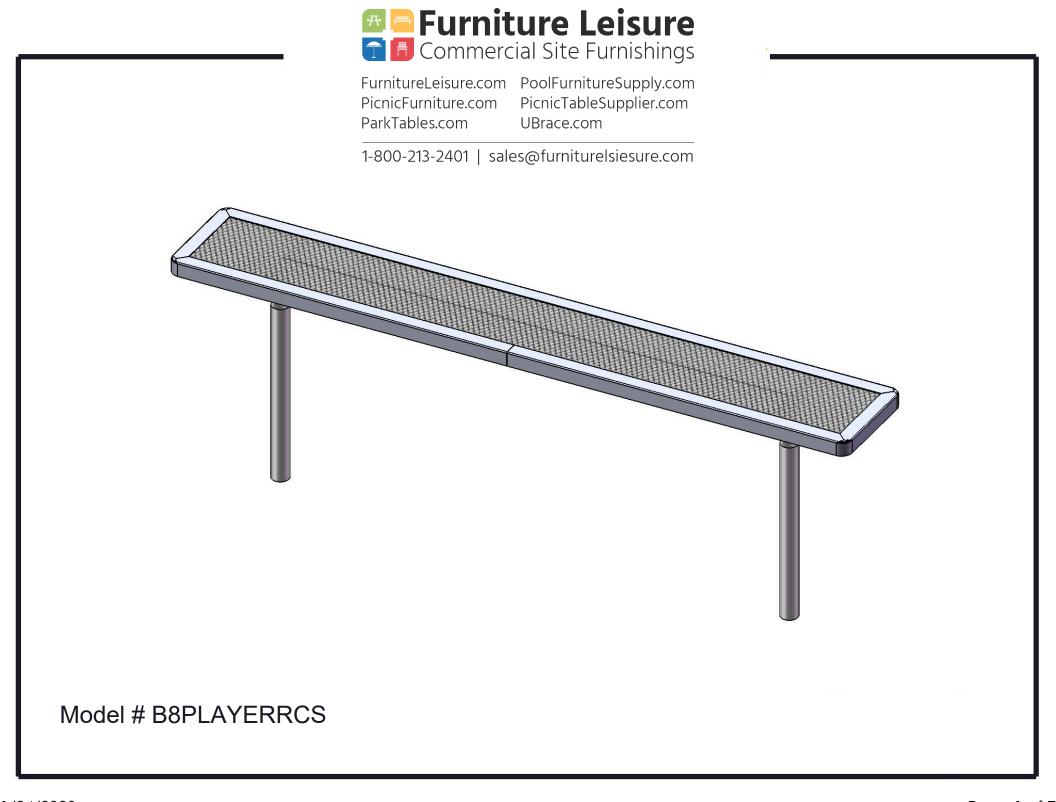

## B8PLAYERRCS INGROUND BENCH WITHOUT BACK

Seats: Angle frame made with 2" x 2" x 1/8" structural steel angle. 3/4" #9 steel expanded metal. 10 gauge x 1-1/2" flat bar center support and mounting bracket understructure. Electrically MIG welded.

Frame Coating: Electrostatic powder coated application oven cured.

Hardware: All stainless steel hardware fasteners.

Dimensions: 8' bench inground without back. Seats are 15" wide x 96" long. Seat height is 18" from the ground. Overall height is 32-1/4".