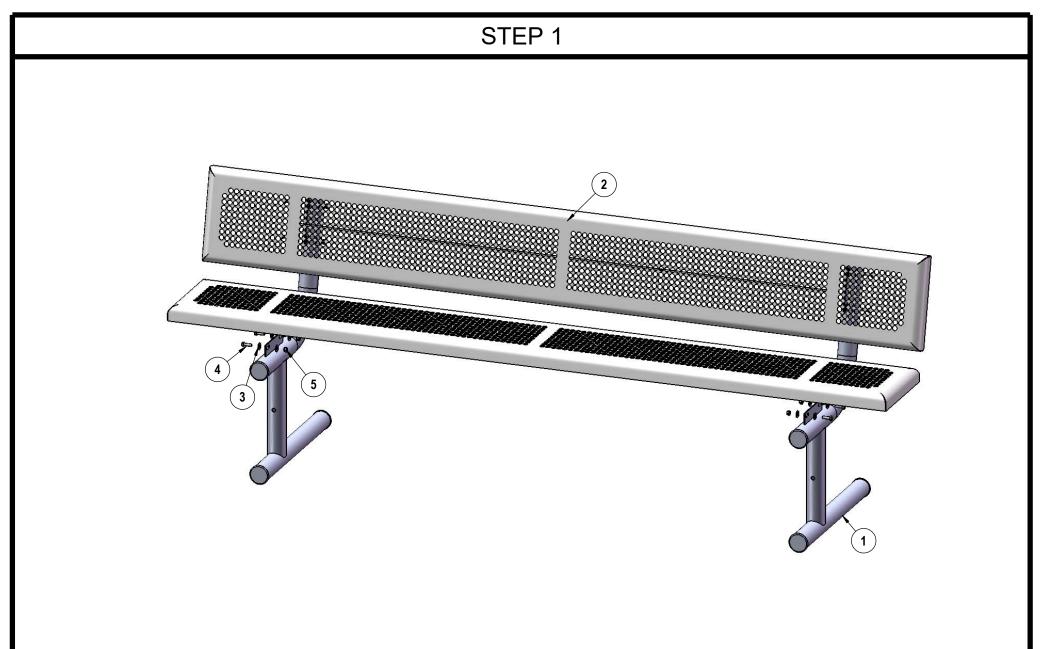

Attach the Seats to the Legs as shown using specified hardware.

Attach the 26-3/4" Braces to the Seat and Legs as shown using specified hardware.