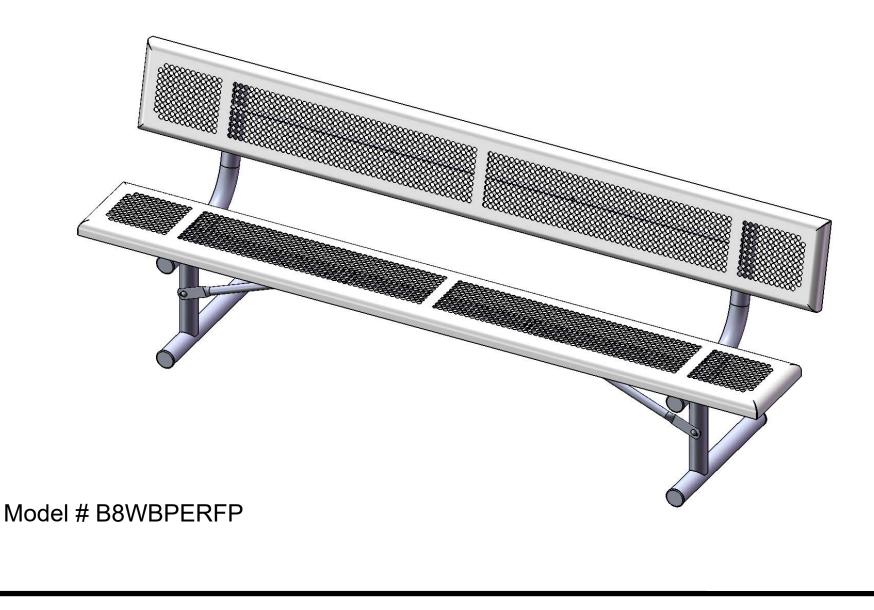

## B8WBPERFP PORTABLE BENCH WITH BACK

Seats & Back: Seats shall have a  $1\frac{1}{2}$ " radius edge, fabricated from a 14 ga. plate. Holes are precision punched at 5/8" diameter. 7 gauge x 1-1/2" flat bar center support and mounting bracket understructure. Electrically MIG welded.

Frame Coating: Electrostatic powder coated application oven cured.

Hardware: All stainless steel hardware fasteners.

Dimensions: 8' bench portable with back. Seats and back are 12" wide x 96" long. Seat height is 18-1/2", seat back height is 35". Total depth of seat with back is 22-1/4".

## OVERALL DIMENSIONS