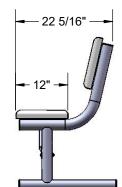

Frame Coating: Electrostatic powder coated application oven cured.

Hardware: All stainless steel hardware fasteners.

Dimensions: 8' bench portable with back. Seats and back are 12" wide x 96" long. Seat height is 18-1/2", seat back height is 35". Total depth of seat with back is 22-1/4".

## OVERALL DIMENSIONS