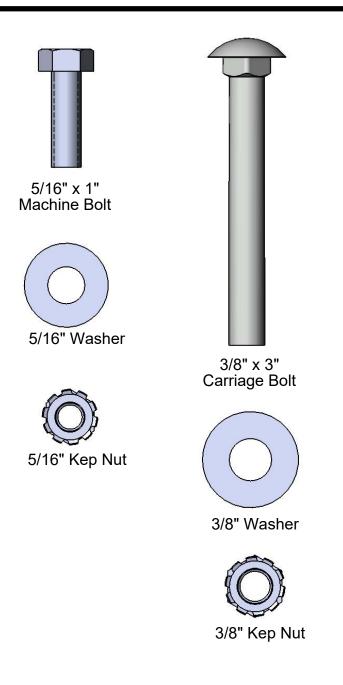

## HARDWARE

| ITEM NO. | PartNo       | DESCRIPTION                  | QTY. |
|----------|--------------|------------------------------|------|
| 1        | P-V940P      | 940P Vinyl Leg               | 2    |
| 2        | T-PR96-S     | 8' Punched Rolled Seat       | 2    |
| 3        | 33-02-0007   | 5/16" SS Washer              | 20   |
| 4        | 33-05-0029   | 5/16" x 1" Machine Bolt (SS) | 10   |
| 5        | 33-03-0012   | 5/16" Kep Nut (SS)           | 10   |
| 6        | P-01-04-0129 | 26 3/4" Brace                | 2    |
| 7        | 33-02-0008   | 3/8" Flat Washer (SS)        | 2    |
| 8        | 33-03-0013   | 3/8" Kep Nut (SS)            | 2    |
| 9        | 33-06-0058   | 3/8" x 3" Carriage Bolt (SS) | 2    |