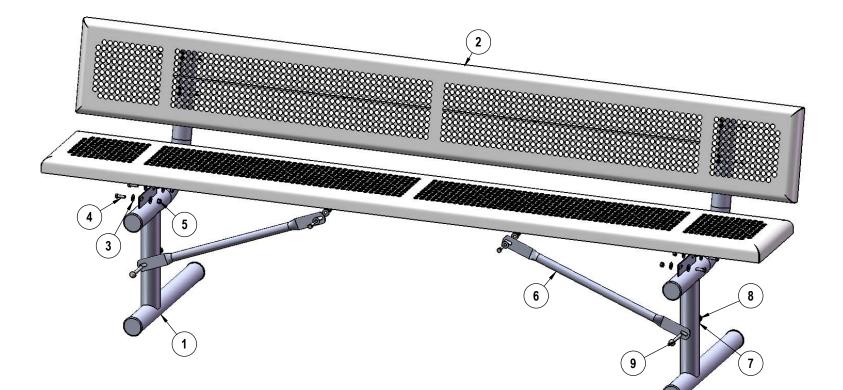

| ITEM NO. | PartNo       | DESCRIPTION                  | QTY. |
|----------|--------------|------------------------------|------|
| 1        | P-V940P      | 940P Vinyl Leg               | 2    |
| 2        | T-PR96-S     | 8' Punched Rolled Seat       | 2    |
| 3        | 33-02-0007   | 5/16" SS Washer              | 20   |
| 4        | 33-05-0029   | 5/16" x 1" Machine Bolt (SS) | 10   |
| 5        | 33-03-0012   | 5/16" Kep Nut (SS)           | 10   |
| 6        | P-01-04-0129 | 26 3/4" Brace                | 2    |
| 7        | 33-02-0008   | 3/8" Flat Washer (SS)        | 2    |
| 8        | 33-03-0013   | 3/8" Kep Nut (SS)            | 2    |
| 9        | 33-06-0058   | 3/8" x 3" Carriage Bolt (SS) | 2    |

Attach the Seats to the Legs as shown using specified hardware.

Attach the 26-3/4" Braces to the Seat and Legs as shown using specified hardware.