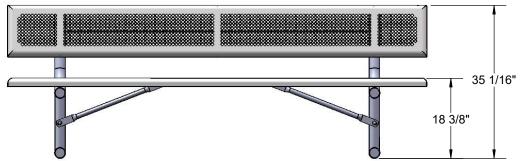

Frame Coating: Electrostatic powder coated application oven cured.

Hardware: All stainless steel hardware fasteners.

Dimensions: 8' bench portable with back. Seats and back are 12" wide x 96" long. Seat height is 18-1/2", seat back height is 35". Total depth of seat with back is 22-1/4".

## OVERALL DIMENSIONS