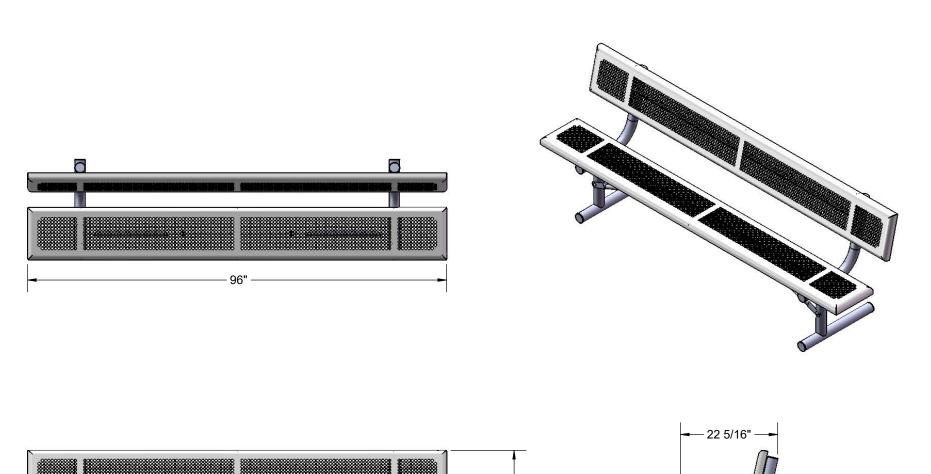

Frame Coating: Electrostatic powder coated application oven cured.

Hardware: All stainless steel hardware fasteners.

Dimensions: 8' bench portable with back. Seats and back are 12" wide x 96" long. Seat height is 18-1/2", seat back height is 35". Total depth of seat with back is 22-1/4".

## OVERALL DIMENSIONS