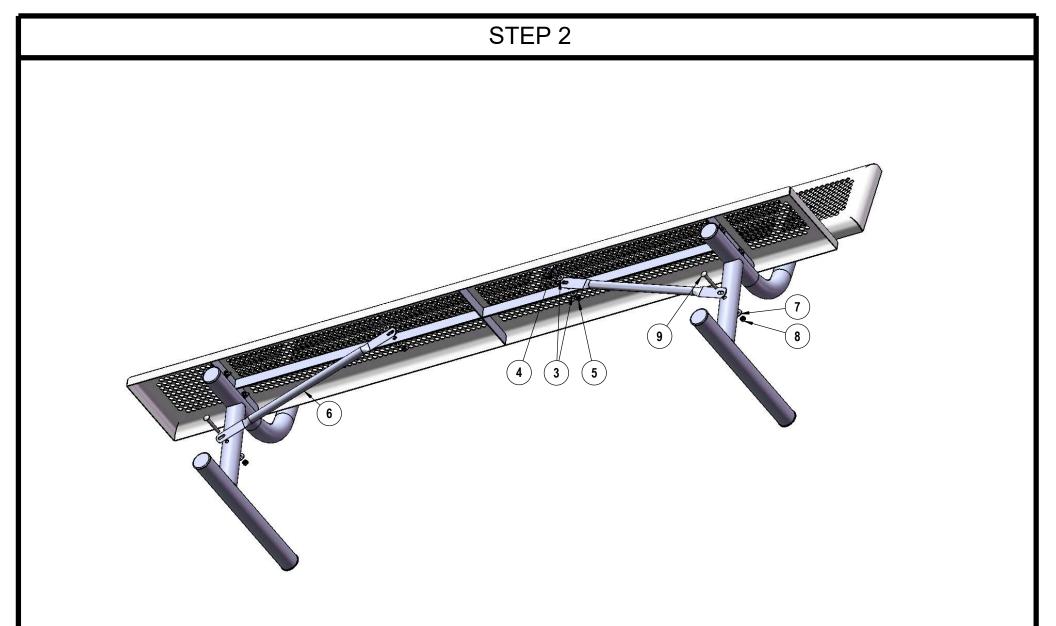

| ITEM NO. | PartNo       | DESCRIPTION                  | QTY. |
|----------|--------------|------------------------------|------|
| 1        | P-V940P      | 940P Vinyl Leg               | 2    |
| 2        | T-PR96-S     | 8' Punched Rolled Seat       | 2    |
| 3        | 33-02-0007   | 5/16" SS Washer              | 20   |
| 4        | 33-05-0029   | 5/16" x 1" Machine Bolt (SS) | 10   |
| 5        | 33-03-0012   | 5/16" Kep Nut (SS)           | 10   |
| 6        | P-01-04-0129 | 26 3/4" Brace                | 2    |
| 7        | 33-02-0008   | 3/8" Flat Washer (SS)        | 2    |
| 8        | 33-03-0013   | 3/8" Kep Nut (SS)            | 2    |
| 9        | 33-06-0058   | 3/8" x 3" Carriage Bolt (SS) | 2    |

Attach the Seats to the Legs as shown using specified hardware.

Attach the 26-3/4" Braces to the Seat and Legs as shown using specified hardware.