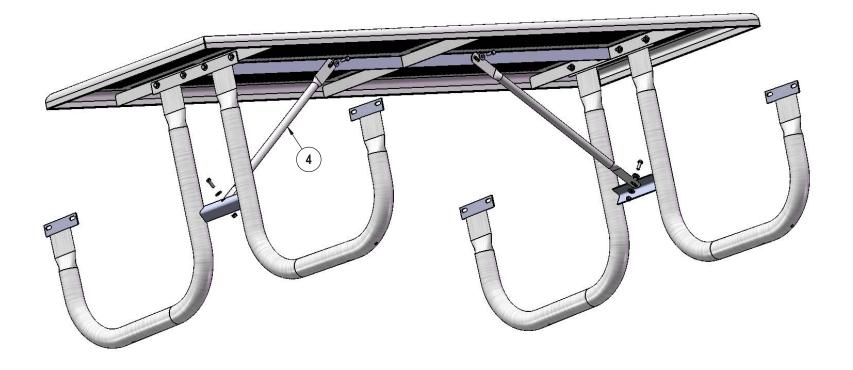

### STEP 2

Attach the 29-7/8" Braces to the 8" Punched Rolled Top and the Frames as shown using specified hardware.

3/4/2019 Page 6 of 8