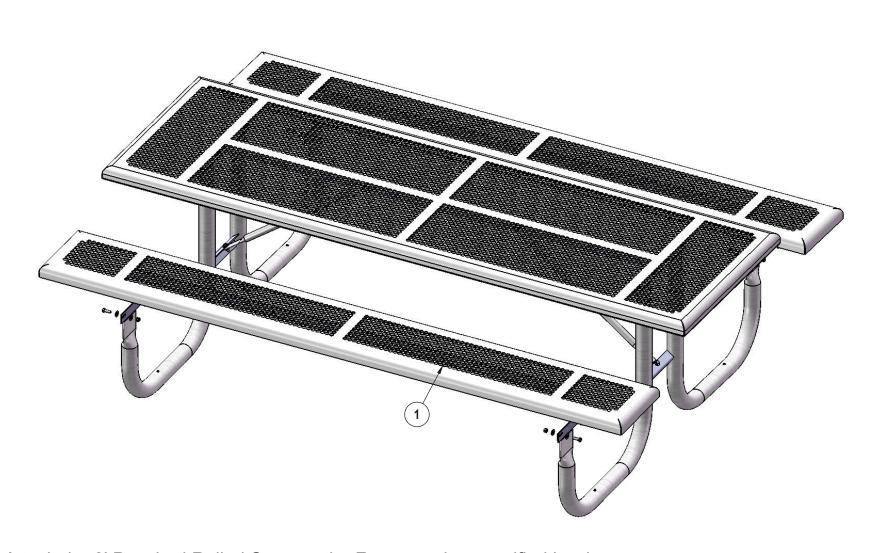

## STEP 1

Attach the 8' Punched Rolled Top to the Frames using specified hardware.

3/4/2019 Page 5 of 8

### STEP 2

Attach the 29-7/8" Braces to the 8" Punched Rolled Top and the Frames as shown using specified hardware.

3/4/2019 Page 6 of 8

# STEP 3

Attach the 8' Punched Rolled Seats to the Frames using specified hardware.

3/4/2019 Page 7 of 8

3/4/2019 Page 8 of 8