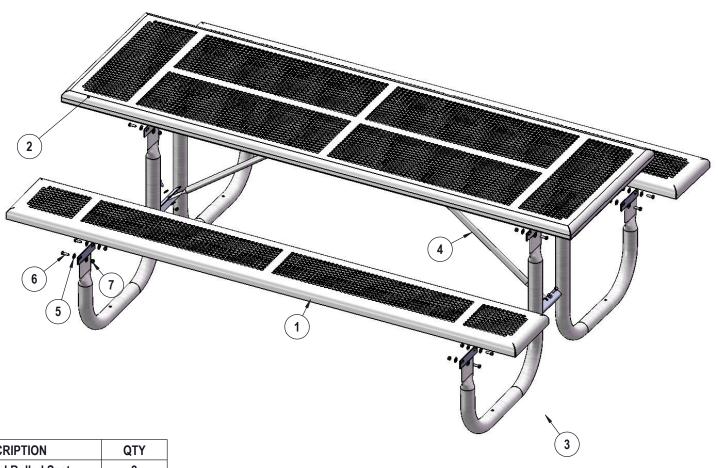

### COMPONENTS

| ITEM NO. | PartNo       | DESCRIPTION                  | QTY |
|----------|--------------|------------------------------|-----|
| 1        | T-PR96-S     | 8' Punched Rolled Seat       | 2   |
| 2        | T-PR96-T     | 8' Punched Rolled Top        | 1   |
| 3        | P-V238       | 238 Vinyl Frame              | 2   |
| 4        | P-01-04-0125 | 29 7/8" Brace                | 2   |
| 5        | 33-02-0007   | 5/16" SS Washer              | 40  |
| 6        | 33-05-0029   | 5/16" x 1" Machine Bolt (SS) | 20  |
| 7        | 33-03-0012   | 5/16" Kep Nut (SS)           | 20  |