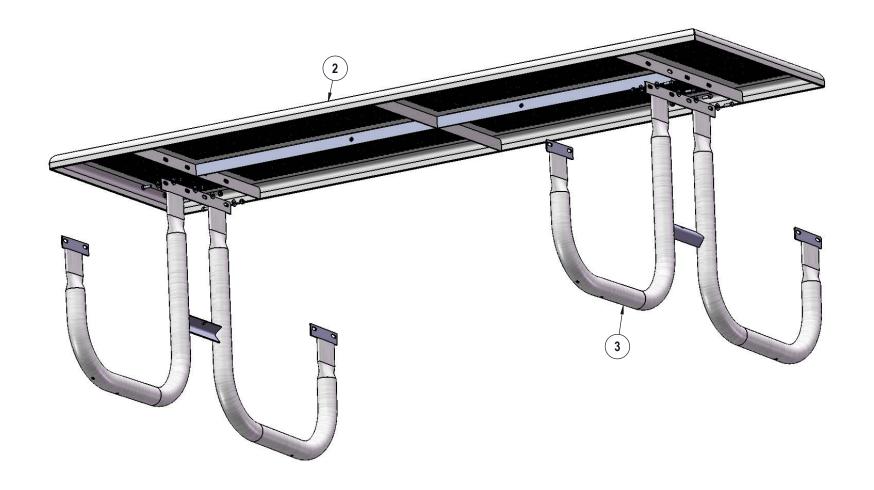

## STEP 1

Attach the 8' Punched Rolled Top to the Frames using specified hardware.

3/4/2019 Page 5 of 8