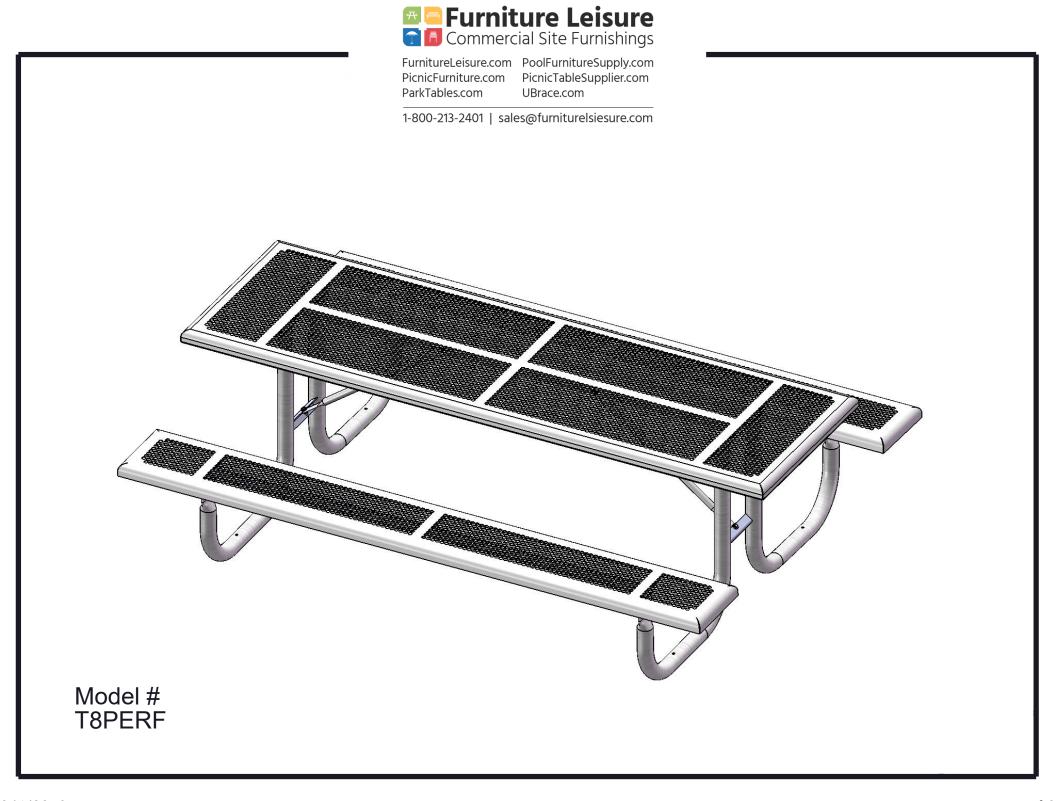

# T8PERF 8' PORTABLE PICNIC TABLE WALK-THROUGH DESIGN

Top & Seats: Top and seats shall have a 1 1/2" radius edge, fabricated from a 14ga plate. Holes are precision punched at 5/8" diameter. 7 gauge x 1-1/2" flat bar center support and mounting bracket understructure. Electrically MIG welded.

Frame Coating: Electrostatic powder coated application oven cured.

Hardware: All stainless steel hardware fasteners.

Dimensions: 8' portable picnic table walk-through design. Top is 30" wide x 96" long and is 30-1/2" high. Seats are 12" wide x 96" long and 18-1/2" high. Outside to outside dimension is 68-1/2" x 96".