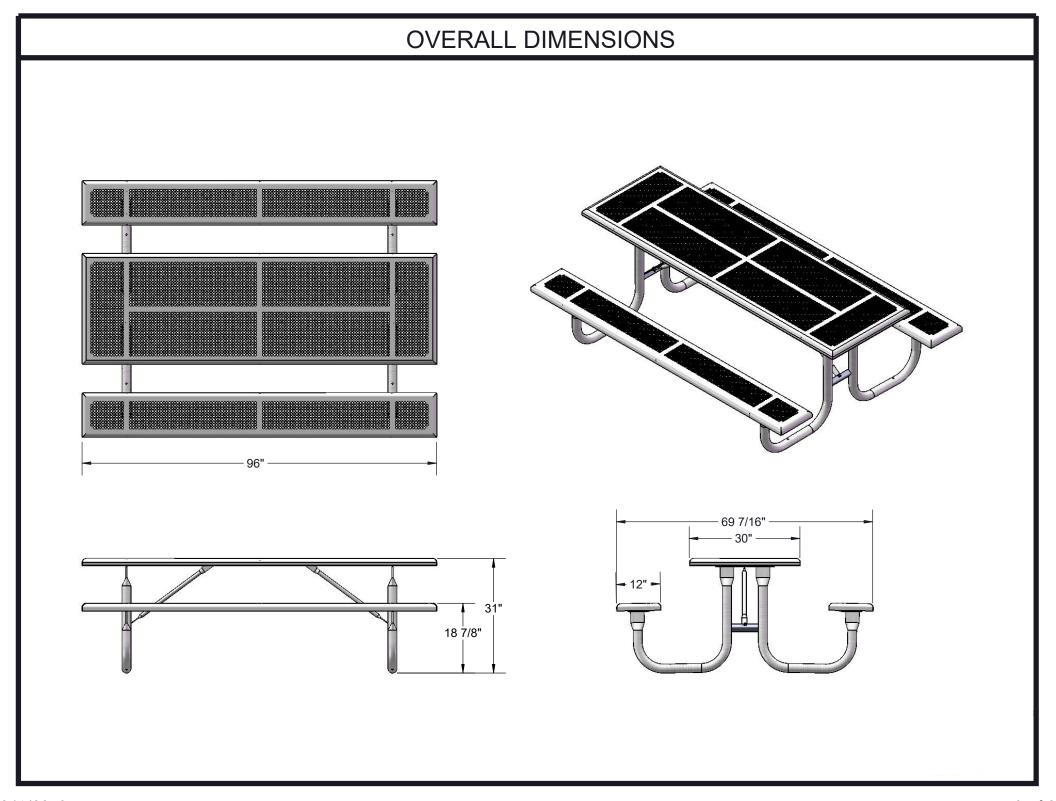

Frame Coating: Electrostatic powder coated application oven cured.

Hardware: All stainless steel hardware fasteners.

Dimensions: 8' portable picnic table walk-through design. Top is 30" wide x 96" long and is 30-1/2" high. Seats are 12" wide x 96" long and 18-1/2" high. Outside to outside dimension is 68-1/2" x 96".