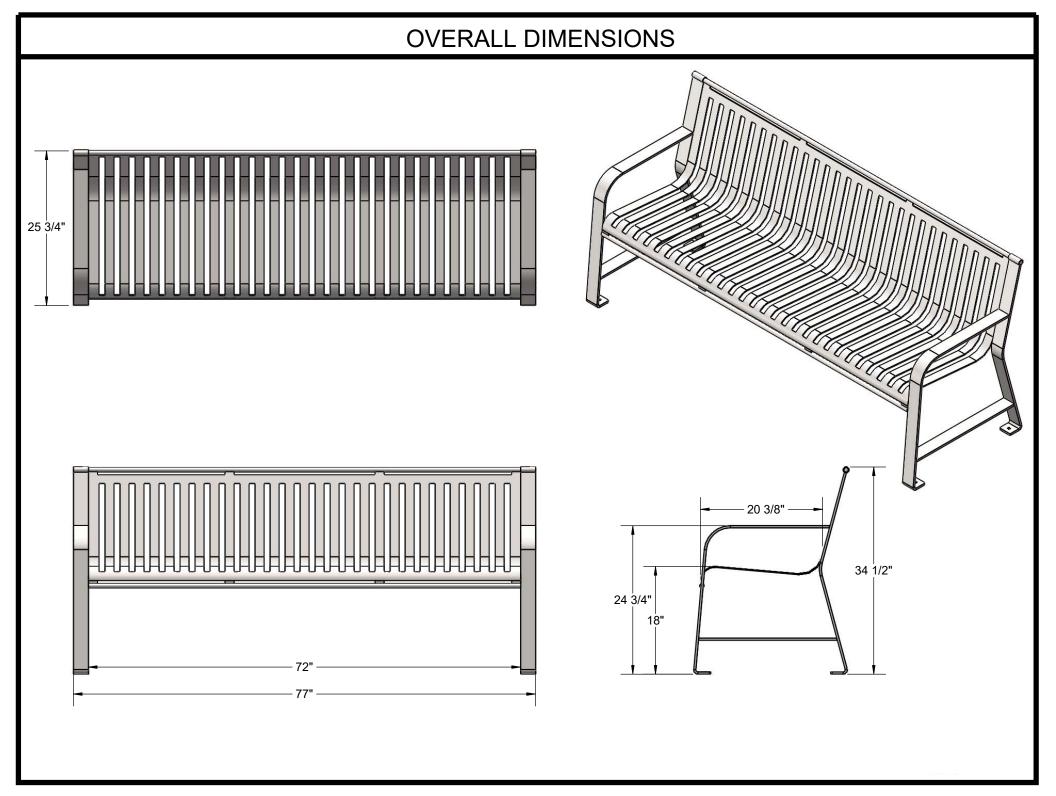

Dimensions: 6' portable/surface mount bench with back. Seat is 24-1/2" wide x 72" long. Seat height is 18" from the ground to the top of the seat. The overall dimensions are 77" x 25-3/4" x 34-1/2".