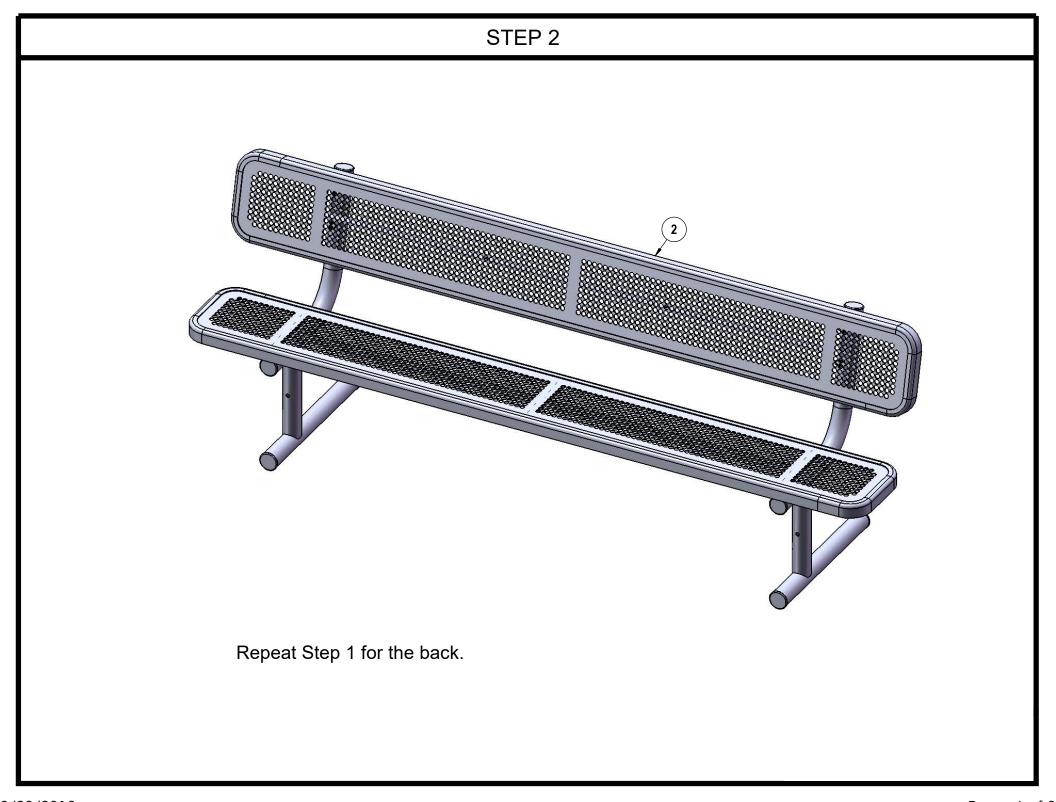

cal performance, impact resistance and UV-stability.

Frame: 2-3/8" O.D. x 12 gauge pre-galvanized structural steel tubing. Seat/back support is bent over a mandrel through the bend radius producing a wrinkle free bend. Tube ends are pre-galvanized steel capped. Seat mounting points are 7 gauge x 1-1/2" die stamped steel flat bar. Cross braces are 1" O.D. x 16 gauge pre-galvanized structural steel tubing. All electrically MIG welded.

Frame Coating: Electrostatic powder coated application oven cured.

Hardware: All stainless steel hardware fasteners.

Dimensions: 8' bench portable with back. Seats and back are 12" wide x 96" long. Seat height is 17", seat back height is 35". Total depth of seat with back is 22-1/4".

3/20/2019 Page 3 of 8



3/20/2019 Page 4 of 8



3/20/2019 Page 5 of 8



3/20/2019 Page 6 of 8

## STEP 3



Attach the 26 3/4" Braces to the seats and legs as shown using specified hardware.

3/20/2019 Page 7 of 8



3/20/2019 Page 8 of 8