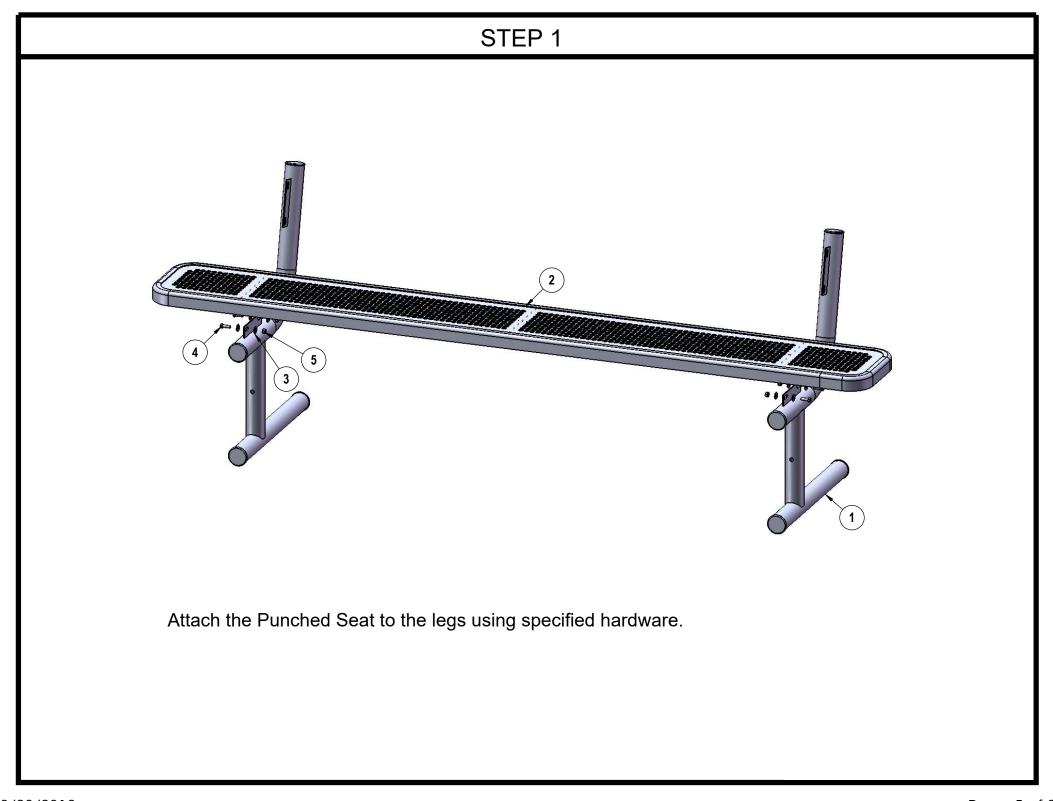

ion with superior mechanical performance, impact resistance and UV-stability.

Frame: 2-3/8" O.D. x 12 gauge pre-galvanized structural steel tubing. Seat/back support is bent over a mandrel through the bend radius producing a wrinkle free bend. Tube ends are pre-galvanized steel capped. Seat mounting points are 7 gauge x 1-1/2" die stamped steel flat bar. Cross braces are 1" O.D. x 16 gauge pre-galvanized structural steel tubing. All electrically MIG welded.

Frame Coating: Electrostatic powder coated application oven cured.

Hardware: All stainless steel hardware fasteners.

Dimensions: 8' bench portable with back. Seats and back are 12" wide x 96" long. Seat height is 17", seat back height is 35". Total depth of seat with back is 22-1/4".

3/20/2019 Page 3 of 8



3/20/2019 Page 4 of 8



3/20/2019 Page 5 of 8



3/20/2019 Page 6 of 8

## STEP 3



Attach the 26 3/4" Braces to the seats and legs as shown using specified hardware.

3/20/2019 Page 7 of 8



3/20/2019 Page 8 of 8