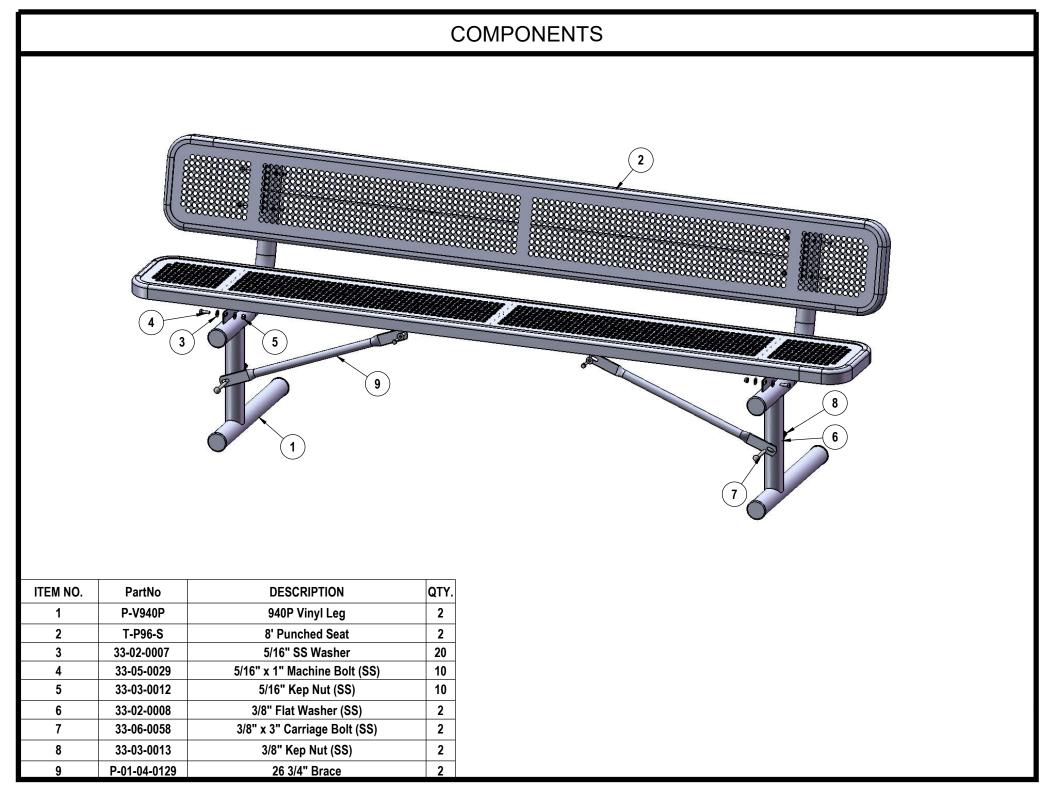

ized bed coating application with superior mechanical performance, impact resistance and UV-stability.

Frame: 2-3/8" O.D. x 12 gauge pre-galvanized structural steel tubing. Seat/back support is bent over a mandrel through the bend radius producing a wrinkle free bend. Tube ends are pre-galvanized steel capped. Seat mounting points are 7 gauge x 1-1/2" die stamped steel flat bar. Cross braces are 1" O.D. x 16 gauge pre-galvanized structural steel tubing. All electrically MIG welded.

Frame Coating: Electrostatic powder coated application oven cured.

Hardware: All stainless steel hardware fasteners.

Dimensions: 8' bench portable with back. Seats and back are 12" wide x 96" long. Seat height is 17", seat back height is 35". Total depth of seat with back is 22-1/4".

3/20/2019 Page 3 of 8



3/20/2019 Page 4 of 8



3/20/2019 Page 5 of 8



3/20/2019 Page 6 of 8

## STEP 3



Attach the 26 3/4" Braces to the seats and legs as shown using specified hardware.

3/20/2019 Page 7 of 8



3/20/2019 Page 8 of 8