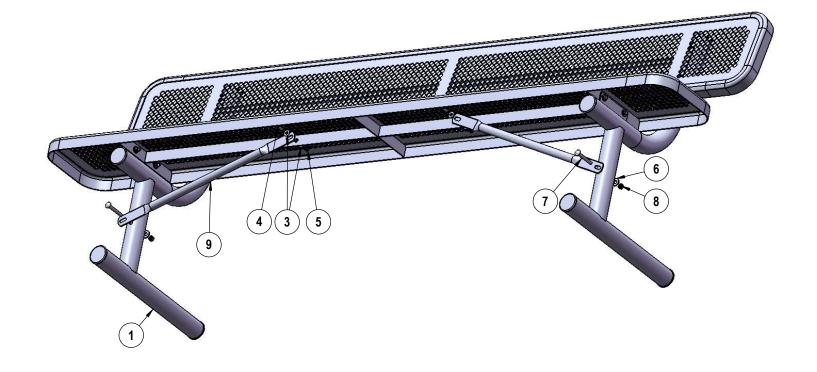

## STEP 3

Attach the 26 3/4" Braces to the seats and legs as shown using specified hardware.

3/20/2019 Page 7 of 8

3/20/2019 Page 8 of 8