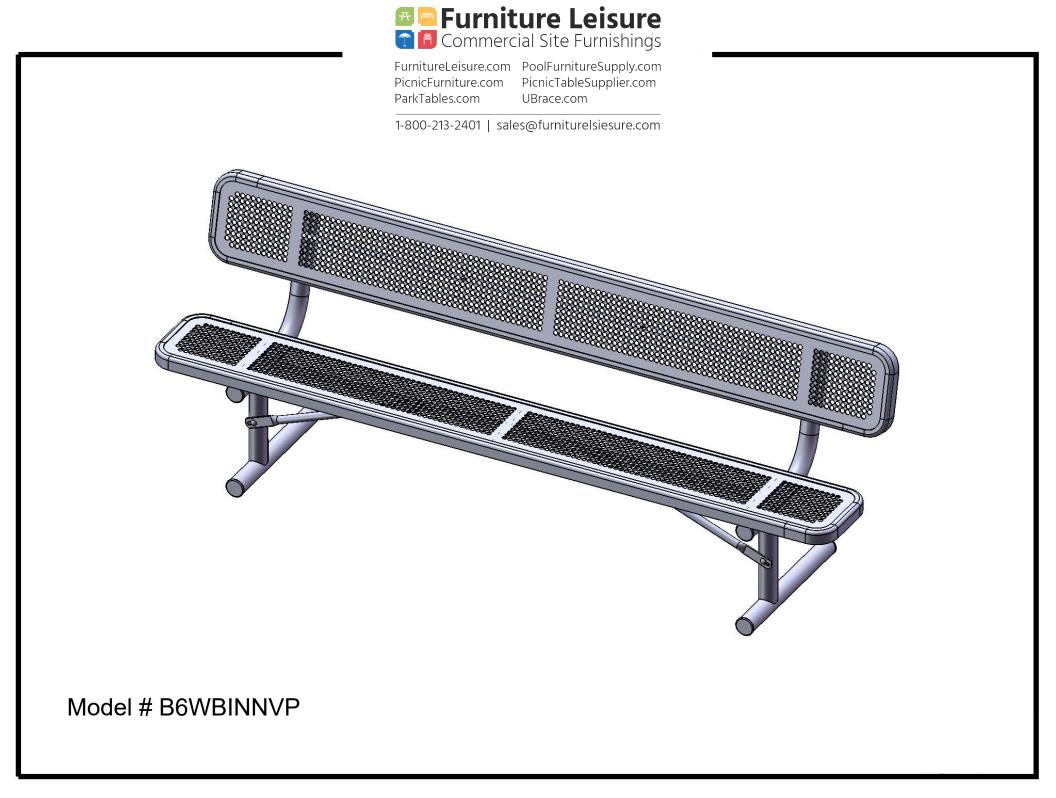

## B8WBINNVP PORTABLE BENCH WITH BACK

Seats & Back: 11 gauge die formed angle frame 1"x1-7/8" with 3" radius corners. Seat and back plates are fabricated from a 12ga plate. Holes are precision punched at 5/8" diameter. 7 gauge x 1-1/2" flat bar center support and mounting bracket understructure. Electrically MIG welded.

Frame Coating: Electrostatic powder coated application oven cured.

Hardware: All stainless steel hardware fasteners.

Dimensions: 8' bench portable with back. Seats and back are 12" wide x 96" long. Seat height is 17", seat back height is 35". Total depth of seat with back is 22-1/4".