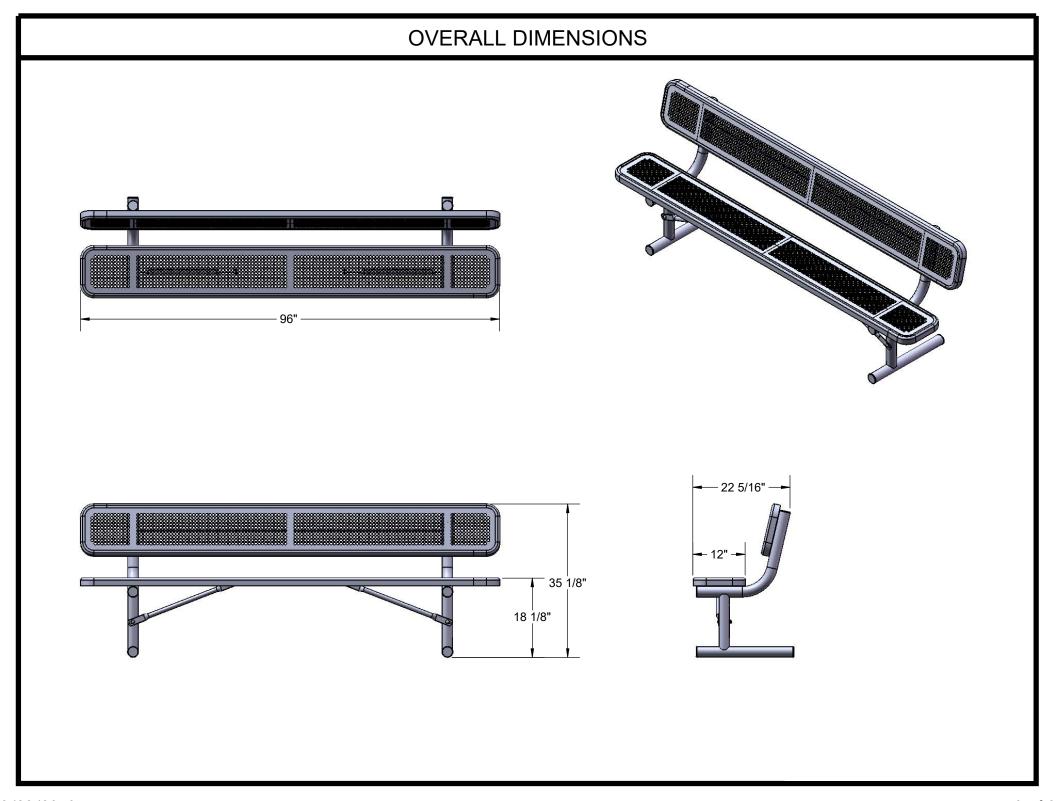

Frame Coating: Electrostatic powder coated application oven cured.

Hardware: All stainless steel hardware fasteners.

Dimensions: 8' bench portable with back. Seats and back are 12" wide x 96" long. Seat height is 17", seat back height is 35". Total depth of seat with back is 22-1/4".