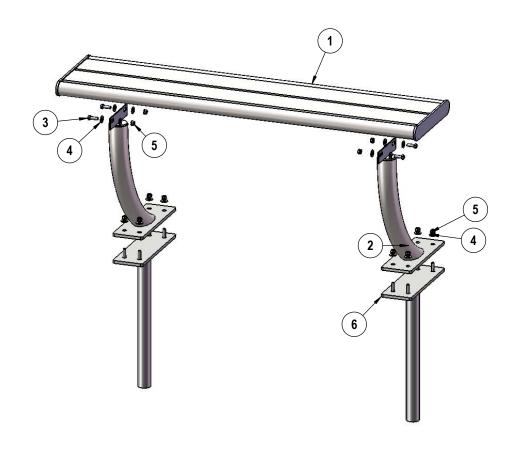

## COMPONENTS

Attach the 4' Seat and Inground Mounts to the legs using specified hardware.

| ITEM NO. | PartNo     | DESCRIPTION                               | QTY |
|----------|------------|-------------------------------------------|-----|
| 1        | 01-01-0691 | Hartford 4' Seat/Back Plank               | 1   |
| 2        | 01-01-0684 | Hartford Series Without back Leg - welded | 2   |
| 3        | 33-05-0029 | 5/16" x 1" Machine Bolt (SS)              | 4   |
| 4        | 33-02-0007 | 5/16" SS Washer                           | 16  |
| 5        | 33-03-0012 | 5/16" Kep Nut (SS)                        | 12  |
| 6        | 01-01-0693 | Hartford Inground Footer                  | 2   |