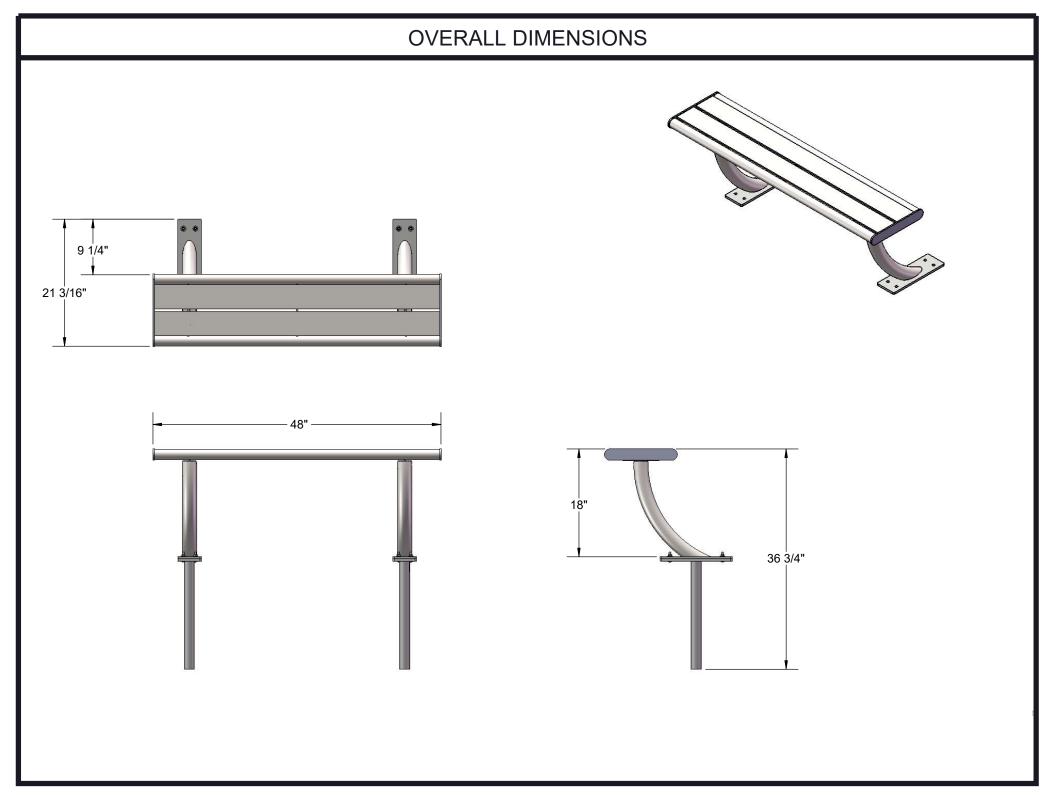

Dimensions: 4' inground mount bench without back. Seat is 12-3/16" wide x 48" long. Seat height is 18-1/4". Total depth of bench is 21-3/16". Total height of bench is 36-1/2".

1/3/2019 Page 4 of 7