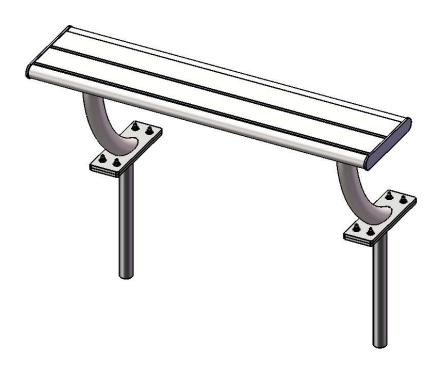

## B4ACS ACADIA INGROUND MOUNT BENCH WITHOUT BACK

Seat: Seat shall be made from 1-5/8" OD x 13ga steel tube and 1/4" x 4" flat steel plate. The ends shall be 1/4" thick steel plate. Electrically MIG welded.

Dimensions: 4' inground mount bench without back. Seat is 12-3/16" wide x 48" long. Seat height is 18-1/4". Total depth of bench is 21-3/16". Total height of bench is 36-1/2".

1/3/2019 Page 4 of 7

## COMPONENTS

Attach the 4' Seat and Inground Mounts to the legs using specified hardware.

| ITEM NO. | PartNo     | DESCRIPTION                               | QTY |
|----------|------------|-------------------------------------------|-----|
| 1        | 01-01-0691 | Hartford 4' Seat/Back Plank               | 1   |
| 2        | 01-01-0684 | Hartford Series Without back Leg - welded | 2   |
| 3        | 33-05-0029 | 5/16" x 1" Machine Bolt (SS)              | 4   |
| 4        | 33-02-0007 | 5/16" SS Washer                           | 16  |
| 5        | 33-03-0012 | 5/16" Kep Nut (SS)                        | 12  |
| 6        | 01-01-0693 | Hartford Inground Footer                  | 2   |