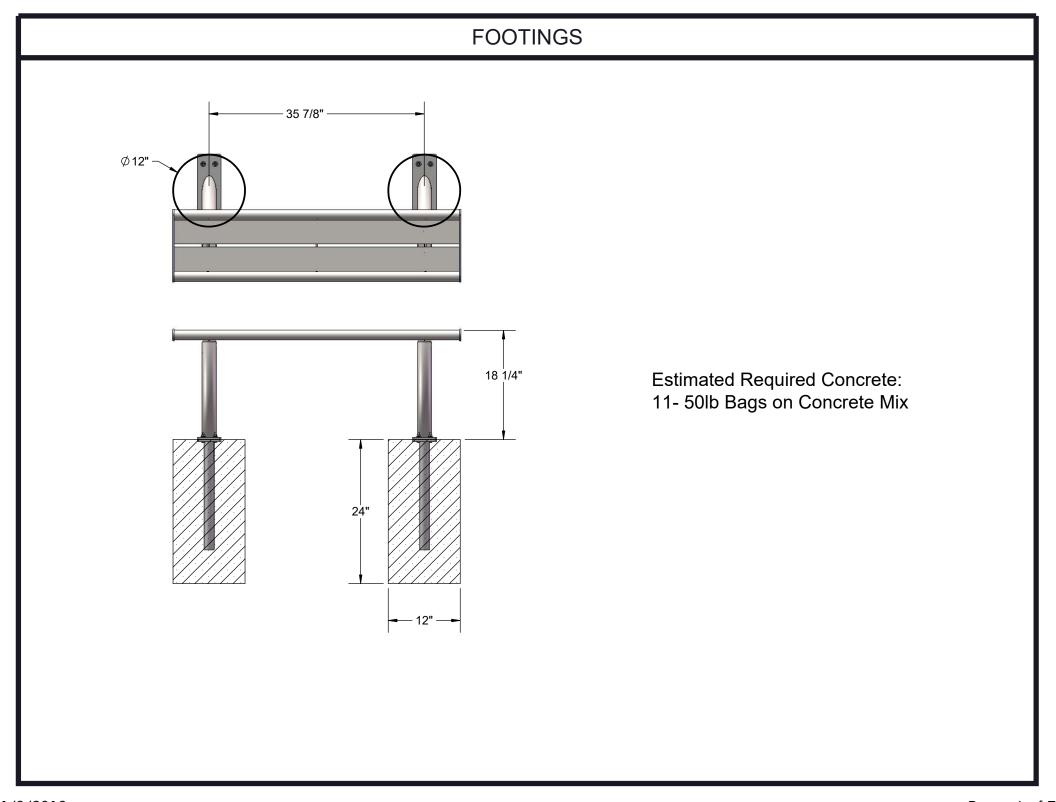

Dimensions: 4' inground mount bench without back. Seat is 12-3/16" wide x 48" long. Seat height is 18-1/4". Total depth of bench is 21-3/16". Total height of bench is 36-1/2".

1/3/2019 Page 4 of 7