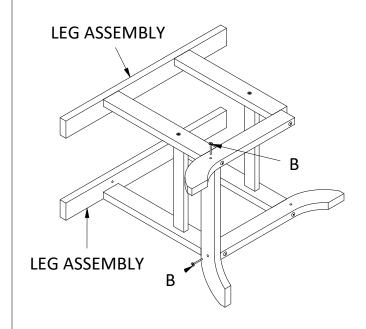

#### **Pedestal Assembly**

4) Attach the Foot to both of the Leg Assemblies with (2) B Bolts.