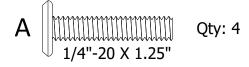

## HARDWARE INCLUDED

The Top Support on the Leg

2" UMBRELLA GROMMET Qty: 1

## **Overall Table Assembly**

5) Place the Table Top Assembly on the Pedestal Assembly and attach together using (4) A Bolts.

6) Place the 2" UMBRELLA GROMMET in the center hole of the Table Top Assembly.