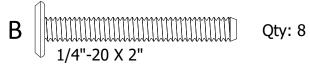

## HARDWARE INCLUDED

The Top Support on the Leg

2" UMBRELLA GROMMET Qty: 1

# **Pedestal Assembly**

1) Attach the (2) Braces to the Leg Assembly with (2) B Bolts.

2) Attach the Leg Assembly to the (2) Braces with (2) B Bolts.

#### **Pedestal Assembly**

4) Attach the Foot to both of the Leg Assemblies with (2) B Bolts.

## **Overall Table Assembly**

5) Place the Table Top Assembly on the Pedestal Assembly and attach together using (4) A Bolts.

6) Place the 2" UMBRELLA GROMMET in the center hole of the Table Top Assembly.