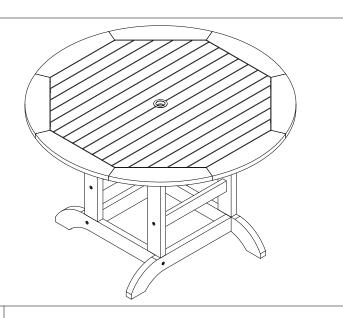

## **Overall Table Assembly**

5) Place the Table Top Assembly on the Pedestal Assembly and attach together using (4) A Bolts.

6) Place the 2" UMBRELLA GROMMET in the center hole of the Table Top Assembly.

# **Pedestal Assembly**

1) Attach the (2) Braces to the Leg Assembly with (2) B Bolts.

2) Attach the Leg Assembly to the (2) Braces with (2) B Bolts.

#### **Pedestal Assembly**

4) Attach the Foot to both of the Leg Assemblies with (2) B Bolts.