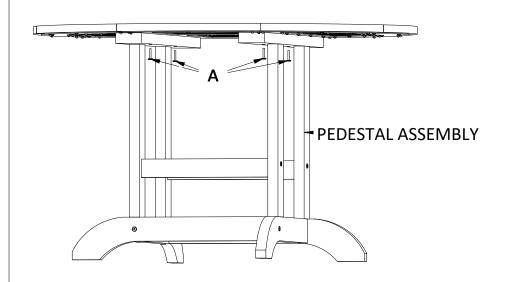

## **Overall Table Assembly**

5) Place the Table Top Assembly on the Pedestal Assembly and attach together using (4) A Bolts.

6) Place the 2" UMBRELLA GROMMET in the center hole of the Table Top Assembly.