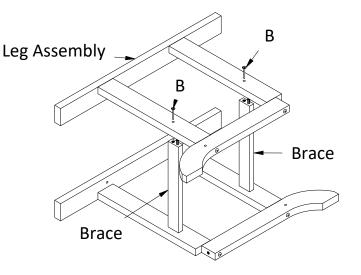

# **Pedestal Assembly**

1) Attach the (2) Braces to the Leg Assembly with (2) B Bolts.

2) Attach the Leg Assembly to the (2) Braces with (2) B Bolts.