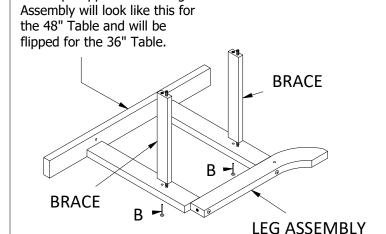

# **Pedestal Assembly**

1) Attach the (2) Braces to the Leg Assembly with (2) B Bolts.

2) Attach the Leg Assembly to the (2) Braces with (2) B Bolts.