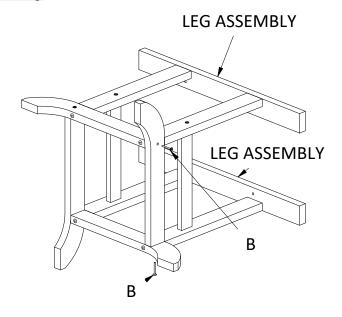

# **Pedestal Assembly**

1) Attach the (2) Braces to the Leg Assembly with (2) B Bolts.

2) Attach the Leg Assembly to the (2) Braces with (2) B Bolts.

#### **Pedestal Assembly**

4) Attach the Foot to both of the Leg Assemblies with (2) B Bolts.