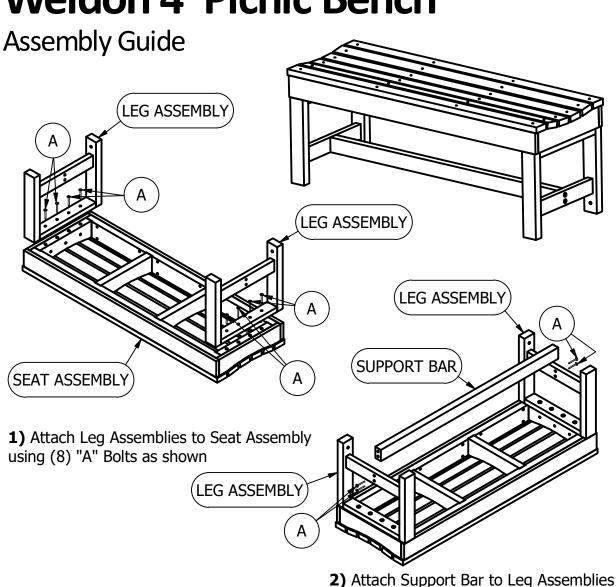

### Weldon 4' Picnic Bench

using (4) "A" Bolts as shown

CM-BENSQ41 03.04.19

PAGE 1 OF 1