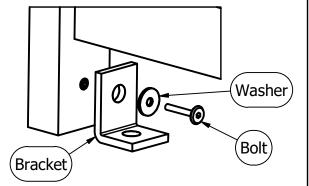

# Included Hardware for Optimal Surface Mouting - 4X

Note: Ground Anchors not included

SEQUOIA PROFESSIONAL by high wood®

For information on Care and Cleaning or to register your SEQUOIA PROFESSIONAL product by *highwood*®, please visit www.highwood-usa.com.