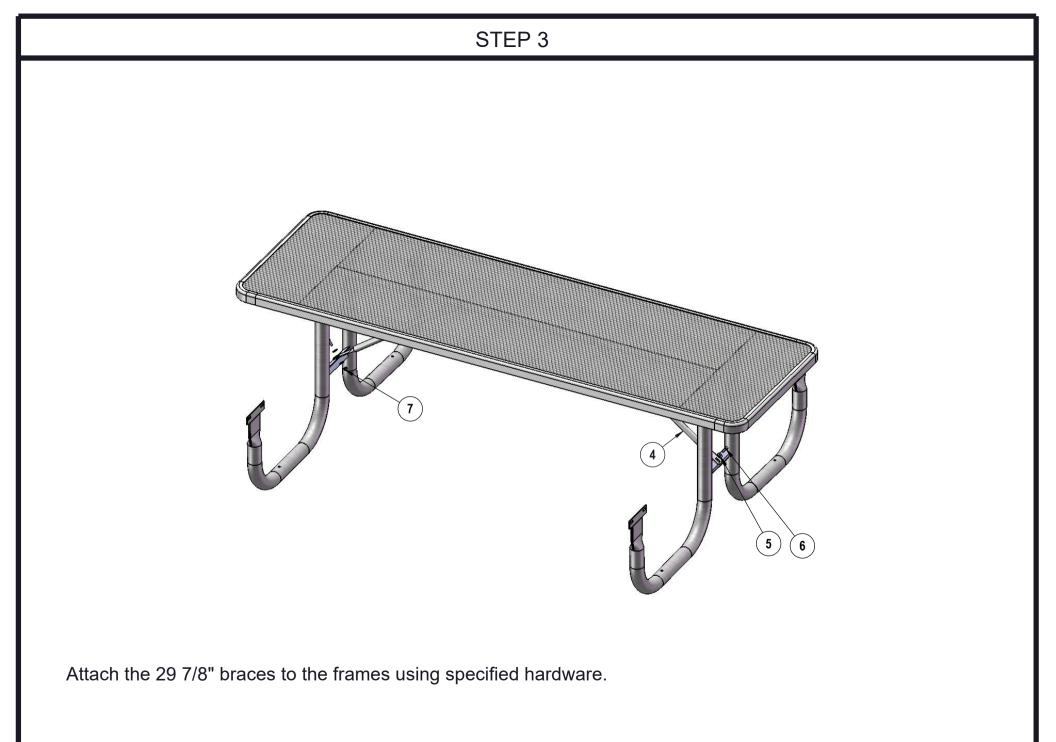

Optional Surface Mount Hardware: 5/16" x 5-1/2" Concrete Expansion Anchor Bolts (Not Included)

|          |              |                              | -   |
|----------|--------------|------------------------------|-----|
| ITEM NO. | PartNo       | DESCRIPTION                  | QTY |
| 1        | P-V238       | 238 Vinyl Frame              | 2   |
| 2        | T-EV96-T     | 8' expanded top              | 1   |
| 3        | T-EV96-S     | 8' x 10" expanded seat       | 2   |
| 4        | P-01-04-0125 | 29 7/8" Brace                | 2   |
| 5        | 33-02-0007   | 5/16" SS Washer              | 40  |
| 6        | 33-05-0029   | 5/16" x 1" Machine Bolt (SS) | 20  |
| 7        | 33-03-0012   | 5/16" Kep Nut (SS)           | 20  |