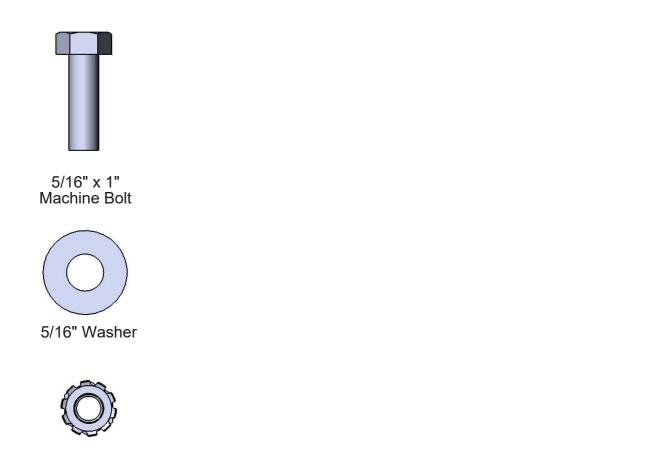

## HARDWARE

5/16" Kep Nut

Optional Surface Mount Hardware: 5/16" x 5-1/2" Concrete Expansion Anchor Bolts (Not Included)

|          |              |                              | -   |
|----------|--------------|------------------------------|-----|
| ITEM NO. | PartNo       | DESCRIPTION                  | QTY |
| 1        | P-V238       | 238 Vinyl Frame              | 2   |
| 2        | T-EV96-T     | 8' expanded top              | 1   |
| 3        | T-EV96-S     | 8' x 10" expanded seat       | 2   |
| 4        | P-01-04-0125 | 29 7/8" Brace                | 2   |
| 5        | 33-02-0007   | 5/16" SS Washer              | 40  |
| 6        | 33-05-0029   | 5/16" x 1" Machine Bolt (SS) | 20  |
| 7        | 33-03-0012   | 5/16" Kep Nut (SS)           | 20  |