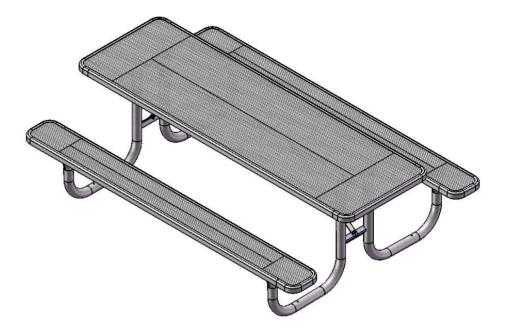

## T8UL 8' ACCESSIBLE PICNIC TABLE WALK-THROUGH DESIGN

Top & Seats: 12 gauge die formed angle frame 1"x1-7/8" with 3" radius corners. 3/4" #9 steel expanded metal. 10 gauge x 1-1/2" flat bar center support and mounting bracket understructure. Electrically MIG welded.