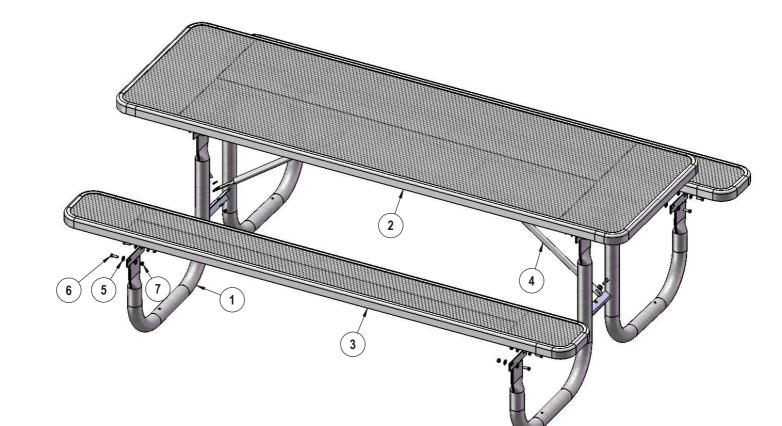

Optional Surface Mount Hardware: 5/16" x 5-1/2" Concrete Expansion Anchor Bolts (Not Included)

|          |              |                              | -   |
|----------|--------------|------------------------------|-----|
| ITEM NO. | PartNo       | DESCRIPTION                  | QTY |
| 1        | P-V238       | 238 Vinyl Frame              | 2   |
| 2        | T-EV96-T     | 8' expanded top              | 1   |
| 3        | T-EV96-S     | 8' x 10" expanded seat       | 2   |
| 4        | P-01-04-0125 | 29 7/8" Brace                | 2   |
| 5        | 33-02-0007   | 5/16" SS Washer              | 40  |
| 6        | 33-05-0029   | 5/16" x 1" Machine Bolt (SS) | 20  |
| 7        | 33-03-0012   | 5/16" Kep Nut (SS)           | 20  |