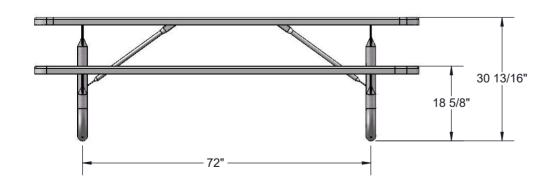

Frame Coating: Electrostatic powder coated application oven cured.

Hardware: All stainless steel hardware fasteners.

Dimensions: 8' portable picnic table walk-through design. Top is 30" wide x 96" long and is 30-1/4" high. Seats are 10" wide x 96" long and 18-1/2" high. Outside to outside dimension is 66-1/2" x 96".

## OVERALL DIMENSIONS