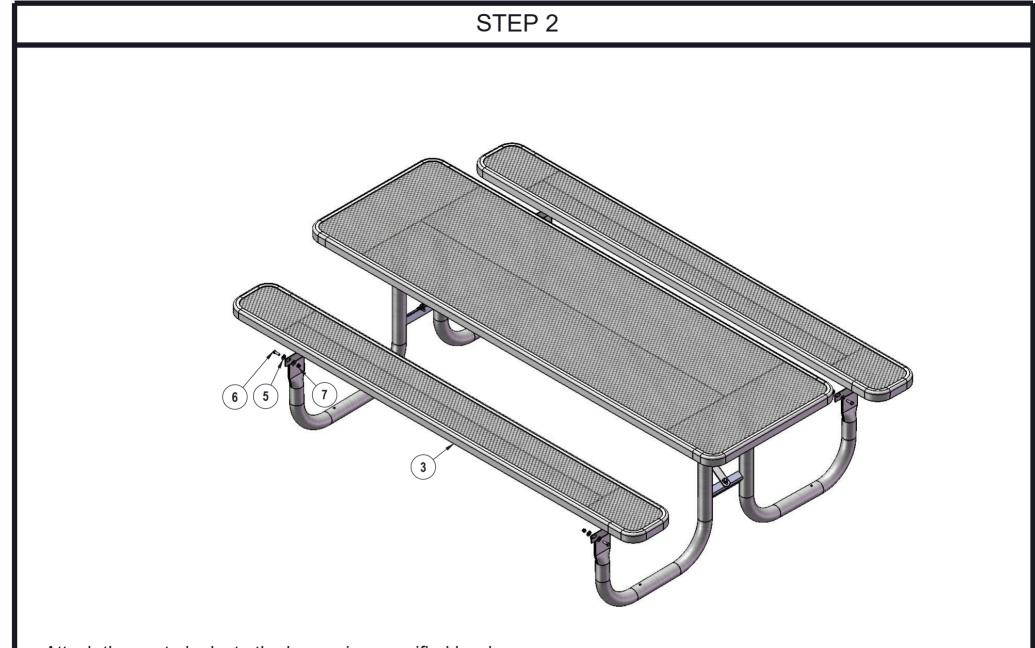

utside to outside dimension is 66-1/2" x 96".



Optional Surface Mount Hardware: 5/16" x 5-1/2" Concrete Expansion Anchor Bolts (Not Included)



|          |              |                              | -   |
|----------|--------------|------------------------------|-----|
| ITEM NO. | PartNo       | DESCRIPTION                  | QTY |
| 1        | P-V238       | 238 Vinyl Frame              | 2   |
| 2        | T-EV96-T     | 8' expanded top              | 1   |
| 3        | T-EV96-S     | 8' x 10" expanded seat       | 2   |
| 4        | P-01-04-0125 | 29 7/8" Brace                | 2   |
| 5        | 33-02-0007   | 5/16" SS Washer              | 40  |
| 6        | 33-05-0029   | 5/16" x 1" Machine Bolt (SS) | 20  |
| 7        | 33-03-0012   | 5/16" Kep Nut (SS)           | 20  |





Attach the seat planks to the legs using specified hardware.



## OVERALL DIMENSIONS