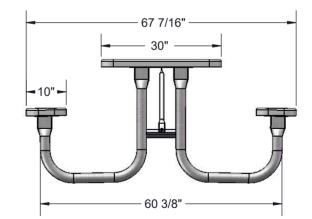

Frame Coating: Electrostatic powder coated application oven cured.

Hardware: All stainless steel hardware fasteners.

Dimensions: 8' portable picnic table walk-through design. Top is 30" wide x 96" long and is 30-1/4" high. Seats are 10" wide x 96" long and 18-1/2" high. Outside to outside dimension is 66-1/2" x 96".

## OVERALL DIMENSIONS