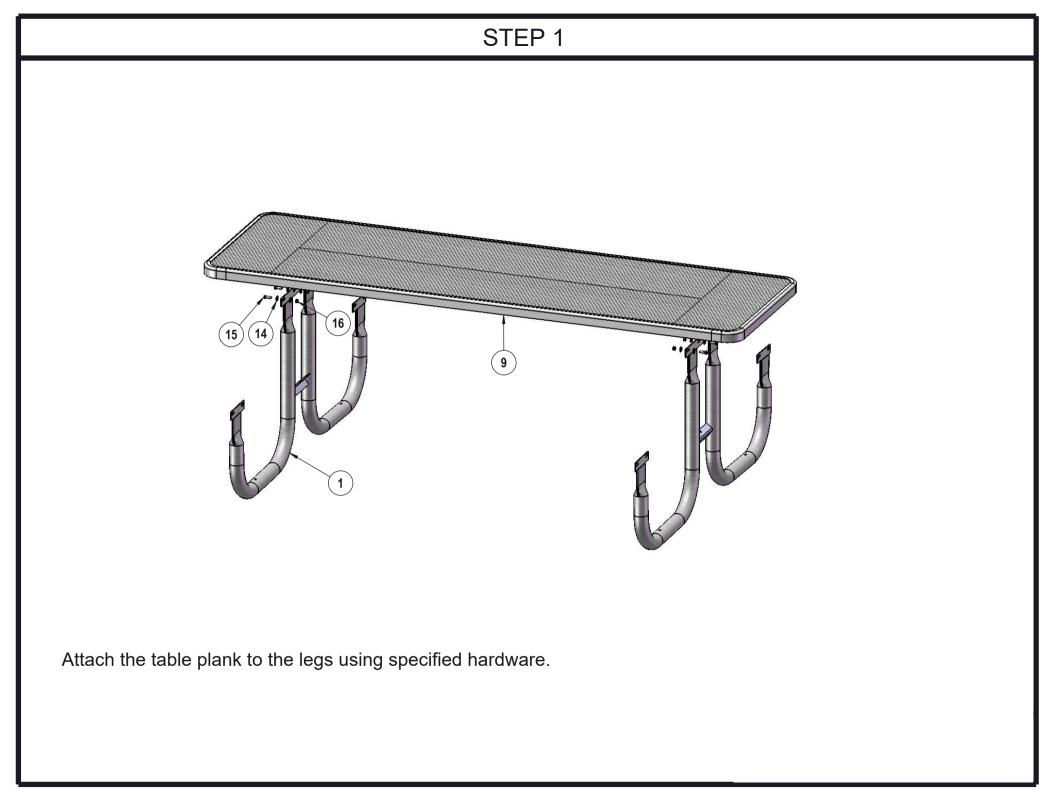

Outside to outside dimension is 66-1/2" x 96".



Optional Surface Mount Hardware: 5/16" x 5-1/2" Concrete Expansion Anchor Bolts (Not Included)



|          |              |                              | -   |
|----------|--------------|------------------------------|-----|
| ITEM NO. | PartNo       | DESCRIPTION                  | QTY |
| 1        | P-V238       | 238 Vinyl Frame              | 2   |
| 2        | T-EV96-T     | 8' expanded top              | 1   |
| 3        | T-EV96-S     | 8' x 10" expanded seat       | 2   |
| 4        | P-01-04-0125 | 29 7/8" Brace                | 2   |
| 5        | 33-02-0007   | 5/16" SS Washer              | 40  |
| 6        | 33-05-0029   | 5/16" x 1" Machine Bolt (SS) | 20  |
| 7        | 33-03-0012   | 5/16" Kep Nut (SS)           | 20  |





Attach the seat planks to the legs using specified hardware.



## OVERALL DIMENSIONS