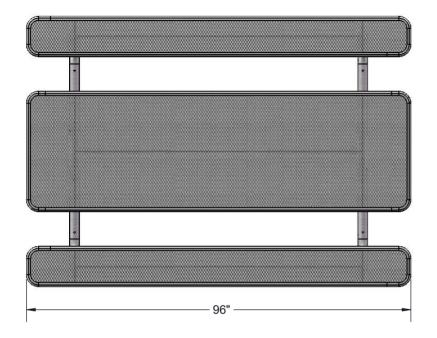

## OVERALL DIMENSIONS

Frame Coating: Electrostatic powder coated application oven cured.

Hardware: All stainless steel hardware fasteners.

Dimensions: 8' portable picnic table walk-through design. Top is 30" wide x 96" long and is 30-1/4" high. Seats are 10" wide x 96" long and 18-1/2" high. Outside to outside dimension is 66-1/2" x 96".