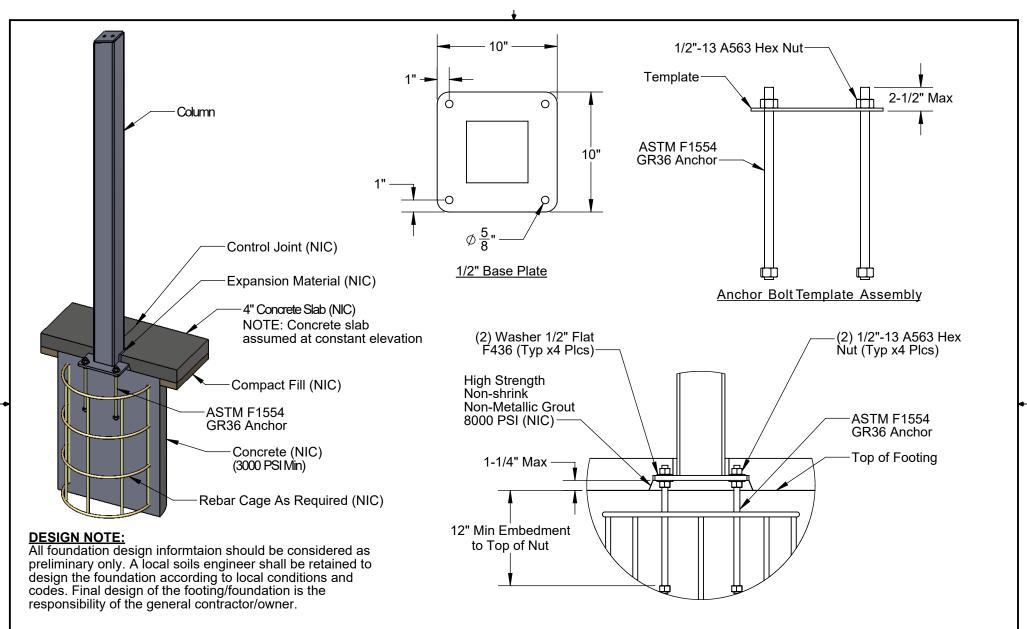

## **Preliminary Drawings**

All quotation drawings are preliminary only, not to be used for installation of any kind.

| Rev Date & Description:           |                                                                                                                                                                                                                                                                                                                                                                                                       | Descriptio                   | Description: |                |                                   |                                         |                 |
|-----------------------------------|-------------------------------------------------------------------------------------------------------------------------------------------------------------------------------------------------------------------------------------------------------------------------------------------------------------------------------------------------------------------------------------------------------|------------------------------|--------------|----------------|-----------------------------------|-----------------------------------------|-----------------|
| Rev Date & Description:           | THIS DOCUMENT AND THE INFORMATION CONTAINED HEREIN IS THE EXCLUSIVE PROPERTY<br>OF SUPERIOR RECREATIONAL PRODUCTS AND HAS BEEN PROVIDED TO YOU IN CONFIDENCE.<br>THIS DOCUMENT AND THE INFORMATION HEREIN MAY NOT BE DISCLOSED OR PROVIDED<br>TO ANY THIRD PARTY OR USED, COPIED, PHOTOGRAPHED OR OTHERWISE REPRODUCED<br>WITHOUT PRIOR EXPRESS WRITTEN PERMISSION OF SUPERIOR RECREATIONAL PRODUCTS. | - Footer/Anchor Illistration |              |                |                                   |                                         |                 |
|                                   |                                                                                                                                                                                                                                                                                                                                                                                                       | Material:                    |              | Rev<br>X       | /: Drav<br>XX                     | ving Numbe<br>HE162                     | r:<br>24-AS     |
| Date: Drawn By:<br>10/13/2015 DEB |                                                                                                                                                                                                                                                                                                                                                                                                       | Weight:                      | Size:<br>A   | Units:<br>Inch | Tol: ±.(<br>Unless Oth<br>Specifi | 625 Scale:<br>erwise<br>ed <b>N:749</b> | Sheet<br>4 of 4 |