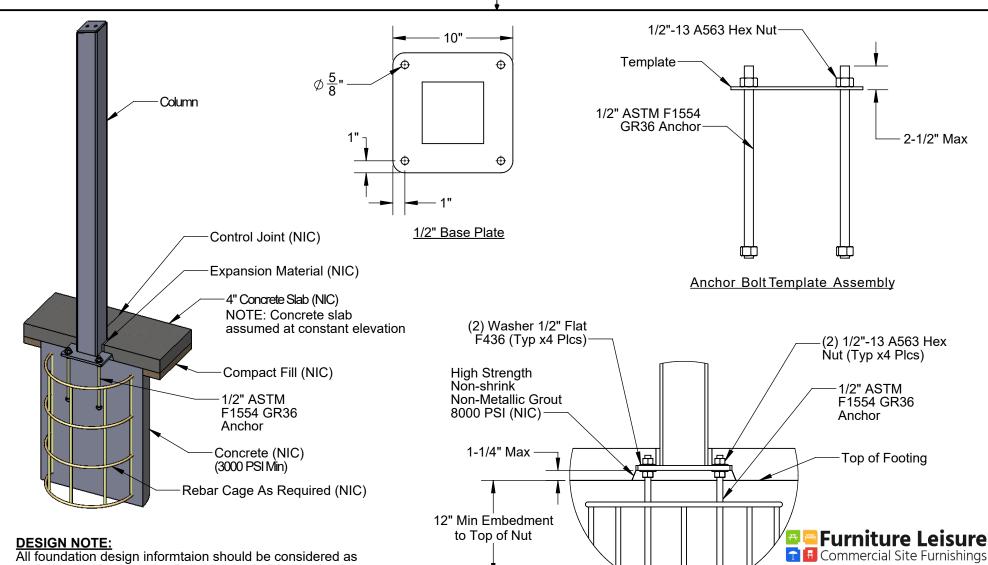

All foundation design information should be considered as preliminary only. A local soils engineer shall be retained to design the foundation according to local conditions and codes. Final design of the footing/foundation is the responsibility of the general contractor/owner.

UBrace.com

PicnicFurniture.com

ParkTables.com

PicnicTableSupplier.com

| Rev Date & Description:           |                                                                                                                                                                                                                                                                                                                                                                                                        | Description:               |            |                |                                          |                                  |  |  |  |
|-----------------------------------|--------------------------------------------------------------------------------------------------------------------------------------------------------------------------------------------------------------------------------------------------------------------------------------------------------------------------------------------------------------------------------------------------------|----------------------------|------------|----------------|------------------------------------------|----------------------------------|--|--|--|
| Rev Date & Description:           | THIS DOCUMENT AND THE INFORMATION CONTAINED HEREIN IS THE EXCLUSIVE PROPERTY<br>OF SUPERIOR RECREATIONAL PRODUCTS AND HAS BEEN PROVIDED TO YOU IN CONFIDENCE.<br>THIS DOCUMENT AND THE INFORMATION HEREIN MAY NOT BE DISCLOSED OR PROVIDED<br>TO ANY THIRD PARTY OR USED, COPIED, PHOTOGRAPHED OR OTHERWISE REPRODUCED<br>WITHOUT PROIOR EXPRESS WRITTEN PERMISSION OF SUPERIOR RECREATIONAL PRODUCTS. | Footer/Anchor Illustration |            |                |                                          |                                  |  |  |  |
|                                   |                                                                                                                                                                                                                                                                                                                                                                                                        | Material:                  |            | Rev<br>X       |                                          | ng Numbe<br>6S28                 |  |  |  |
| Date: Drawn By:<br>10/13/2015 SCB |                                                                                                                                                                                                                                                                                                                                                                                                        | Weight:                    | Size:<br>A | Units:<br>Inch | Tol: ±.062<br>Unless Otherv<br>Specified | 25 Scale:<br><sup>/ise</sup> NTS |  |  |  |