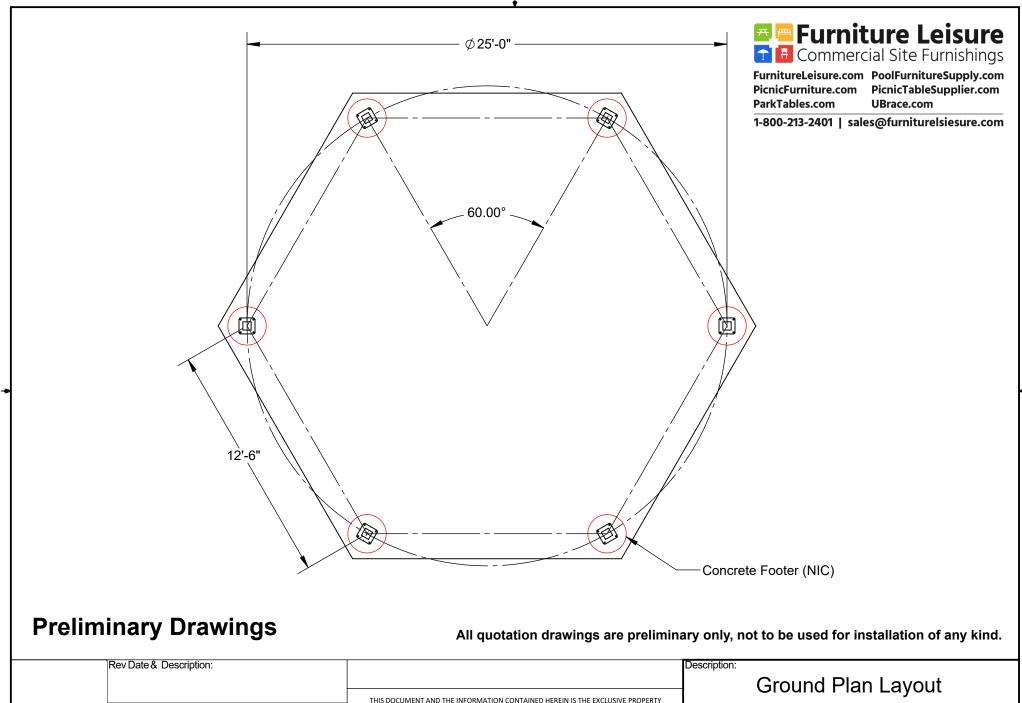

| Rev Date & Description: |                     |                  | THIS DOCUMENT AND THE INFORMATION CONTAINED HEREIN IS THE EXCLUSIVE PROPERTY<br>OF SUPERIOR RECREATIONAL PRODUCTS AND HAS BEEN PROVIDED TO YOU IN CONFIDENCE.<br>THIS DOCUMENT AND THE INFORMATION HEREIN MAY NOT BE DISCLOSED OR PROVIDED | - Ground Plan Layout |  |            |  |                            |                |  |  |
|-------------------------|---------------------|------------------|--------------------------------------------------------------------------------------------------------------------------------------------------------------------------------------------------------------------------------------------|----------------------|--|------------|--|----------------------------|----------------|--|--|
|                         |                     |                  | TO ANY THIRD PARTY OR USED, COPIED, PHOTOGRAPHED OR OTHERWISE REPRODUCED<br>WITHOUT PROIOR EXPRESS WRITTEN PERMISSION OF SUPERIOR RECREATIONAL PRODUCTS.                                                                                   | Material:            |  | Rev:<br>XX |  | Drawing Number:<br>6S28-AS |                |  |  |
|                         | Date:<br>10/13/2015 | Drawn By:<br>SCB |                                                                                                                                                                                                                                            | Weight:              |  |            |  | erwise<br>ed NTS           | Sheet:<br>3 of |  |  |
|                         |                     |                  | ÷                                                                                                                                                                                                                                          |                      |  |            |  |                            |                |  |  |