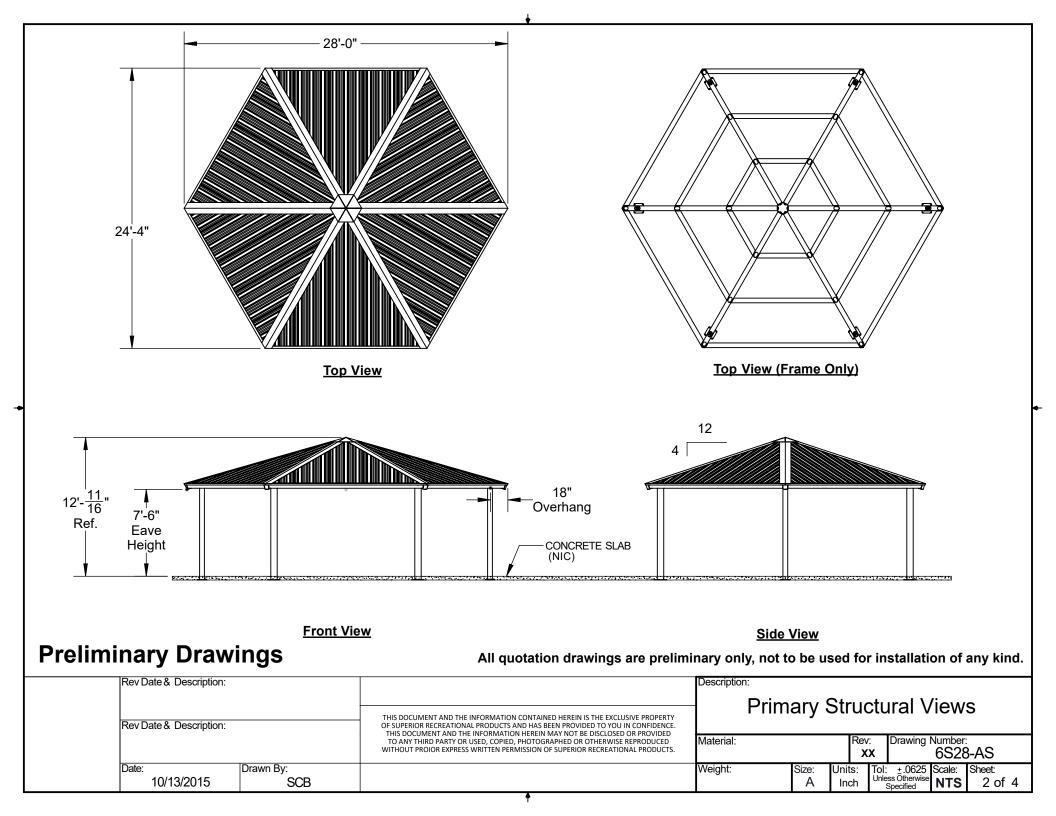

## **Preliminary Drawings**

-+

All quotation drawings are preliminary only, not to be used for installation of any kind.

| Rev Date & De           | scription:       |                                                                                                                                                                                                                                                                                                                                                                                                        | Descriptio              | n:                                 |                |               |                 |         |                |  |
|-------------------------|------------------|--------------------------------------------------------------------------------------------------------------------------------------------------------------------------------------------------------------------------------------------------------------------------------------------------------------------------------------------------------------------------------------------------------|-------------------------|------------------------------------|----------------|---------------|-----------------|---------|----------------|--|
| Rev Date & Description: |                  | THIS DOCUMENT AND THE INFORMATION CONTAINED HEREIN IS THE EXCLUSIVE PROPERTY<br>OF SUPERIOR RECREATIONAL PRODUCTS AND HAS BEEN PROVIDED TO YOU IN CONFIDENCE.<br>THIS DOCUMENT AND THE INFORMATION HEREIN MAY NOT BE DISCLOSED OR PROVIDED<br>TO ANY THIRD PARTY OR USED, COPIED, PHOTOGRAPHED OR OTHERWISE REPRODUCED<br>WITHOUT PROIOR EXPRESS WRITTEN PERMISSION OF SUPERIOR RECREATIONAL PRODUCTS. | General Specs and Notes |                                    |                |               |                 |         |                |  |
|                         |                  |                                                                                                                                                                                                                                                                                                                                                                                                        | Material:               | Rev: Drawing Number:<br>XX 6S28-AS |                |               |                 |         | ٩S             |  |
| Date:                   | Drawn By:<br>SCB |                                                                                                                                                                                                                                                                                                                                                                                                        | Weight:                 | Size:<br>A                         | Units:<br>Inch | Tol:<br>Unle: | ±.0625 Secified | cale: S | Sheet:<br>1 of |  |