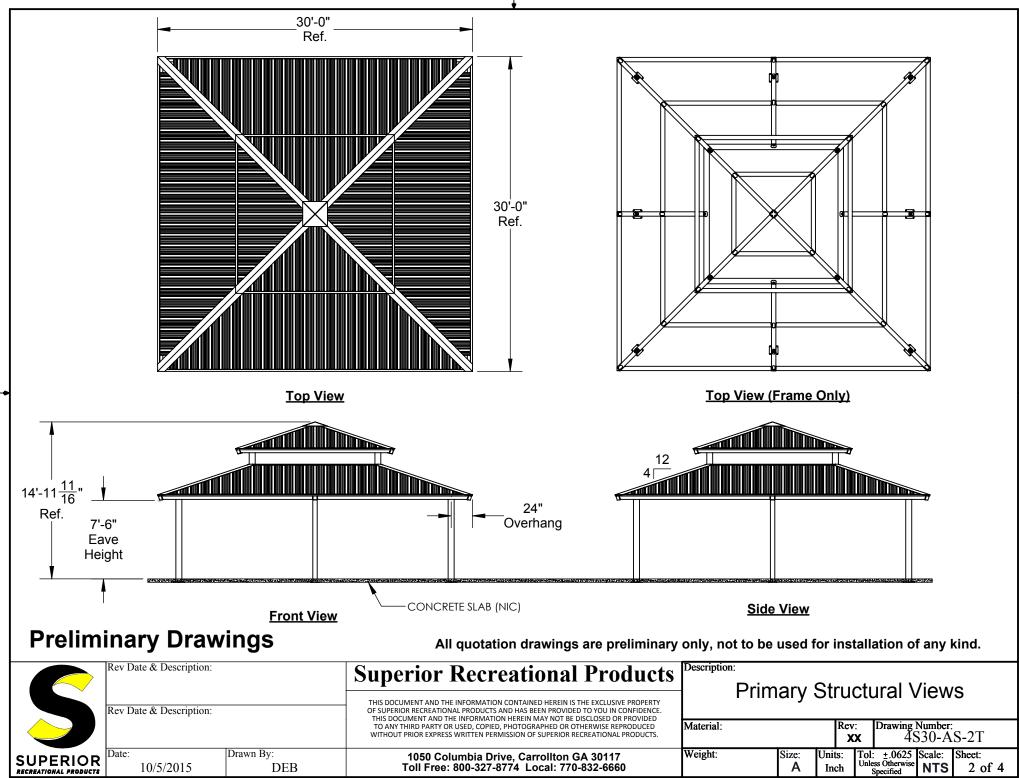

|                                                                                                                                                                                                                                                                                                                                                                                                                                                                                                                                                                                                                                                                                                                                                                                                                                                                                                                                                                                                                                                                                                                                                                                                                      | •                      |               |                                                           |
|----------------------------------------------------------------------------------------------------------------------------------------------------------------------------------------------------------------------------------------------------------------------------------------------------------------------------------------------------------------------------------------------------------------------------------------------------------------------------------------------------------------------------------------------------------------------------------------------------------------------------------------------------------------------------------------------------------------------------------------------------------------------------------------------------------------------------------------------------------------------------------------------------------------------------------------------------------------------------------------------------------------------------------------------------------------------------------------------------------------------------------------------------------------------------------------------------------------------|------------------------|---------------|-----------------------------------------------------------|
|                                                                                                                                                                                                                                                                                                                                                                                                                                                                                                                                                                                                                                                                                                                                                                                                                                                                                                                                                                                                                                                                                                                                                                                                                      |                        | Т             | able of Contents                                          |
| Material Specifications and Notes:                                                                                                                                                                                                                                                                                                                                                                                                                                                                                                                                                                                                                                                                                                                                                                                                                                                                                                                                                                                                                                                                                                                                                                                   | P                      | Page #        | Description                                               |
| 1. All structural steel tubing shall be ASTM A-                                                                                                                                                                                                                                                                                                                                                                                                                                                                                                                                                                                                                                                                                                                                                                                                                                                                                                                                                                                                                                                                                                                                                                      |                        | 1             | General Specs and Notes                                   |
| 500 Grade B-C<br>2. All other steel (plates, gussets, etc.) shall be                                                                                                                                                                                                                                                                                                                                                                                                                                                                                                                                                                                                                                                                                                                                                                                                                                                                                                                                                                                                                                                                                                                                                 |                        | 2             | Primary Structural Views                                  |
| ASTM A-36.                                                                                                                                                                                                                                                                                                                                                                                                                                                                                                                                                                                                                                                                                                                                                                                                                                                                                                                                                                                                                                                                                                                                                                                                           |                        | 3             | Ground Plan Layout                                        |
| 3. All welding is to be done in accordance with                                                                                                                                                                                                                                                                                                                                                                                                                                                                                                                                                                                                                                                                                                                                                                                                                                                                                                                                                                                                                                                                                                                                                                      |                        | 4             | Footer/Anchor Illustration                                |
| <ul> <li>the latest AWS standards.</li> <li>4. Standard bolts to be ASTM A-325 &amp; threaded rod to be ASTM B-7 unless otherwise noted.</li> <li>5. All fabricated steel &amp; structural tubes are blasted to a near-white condition prior to application of primer and top coat.</li> <li>-Primer: Zinc Rich <ul> <li>Top coat: TGIC powder coating</li> </ul> </li> <li>6. Metal roofing shall be pre-cut 24ga. x 1 1/4" dp x 36" wide, Fy =50ksi steel panels.</li> </ul> <li>Erection Notes: <ul> <li>All members must be properly braced until the complete structural system has been constructed. Bracing material and method is the responsibility of the G.C.</li> </ul> </li> <li>This building has been designed as a free standing, open structure. If walls or other modifications are to be made, the structure must be be re-engineered prior to these modifications.</li> <li>This document contains proprietary information and is not to be reproduced without the written permission from SUPERIOR RECREATIONAL PRODUCTS and/or is not to be used in any manner detrimental to the interest of SUPERIOR RECREATIONAL PRODUCTS.</li> <li>N.I.C. = NOT IN CONTRACT G.C. = GENERAL CONTRACTOR</li> | 30'-0" <b>x</b> 30'-0" | Squa<br>6" Ea | S30-AS-2T<br>re Double Tier Shelter<br>ve Height<br>Pitch |