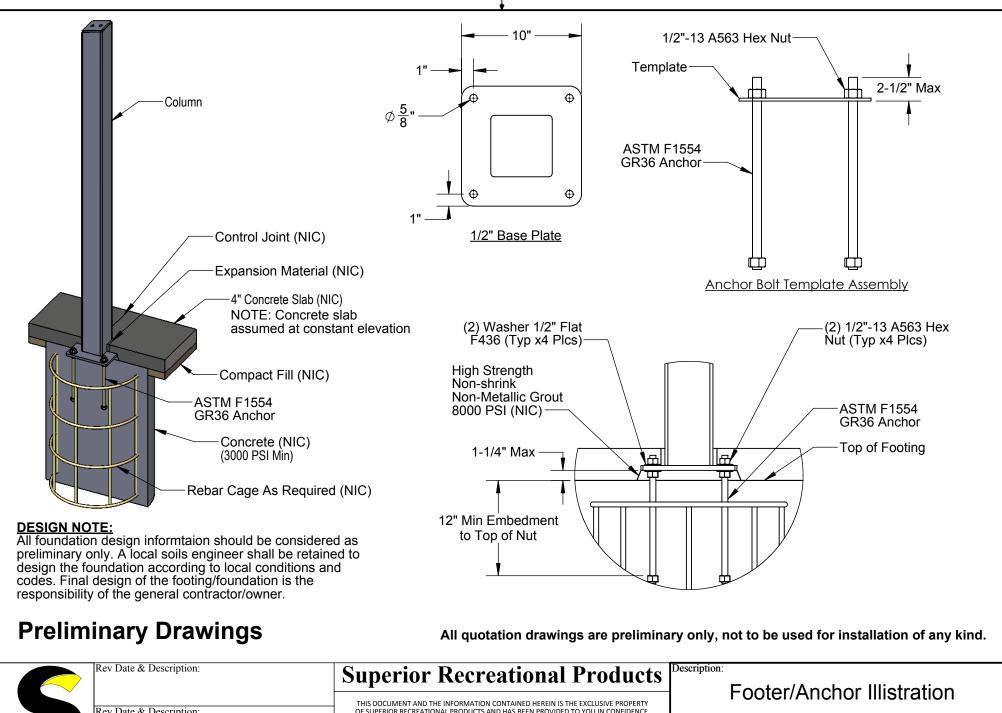

|                                                                                                                                                                                                                                                                                                                                                                                                                                                                                                                                                                                                                                                                                                                                                                                                                                                                                                                                                                                                                                                                                                                                                                                                                      | •                      |               |                                                           |
|----------------------------------------------------------------------------------------------------------------------------------------------------------------------------------------------------------------------------------------------------------------------------------------------------------------------------------------------------------------------------------------------------------------------------------------------------------------------------------------------------------------------------------------------------------------------------------------------------------------------------------------------------------------------------------------------------------------------------------------------------------------------------------------------------------------------------------------------------------------------------------------------------------------------------------------------------------------------------------------------------------------------------------------------------------------------------------------------------------------------------------------------------------------------------------------------------------------------|------------------------|---------------|-----------------------------------------------------------|
|                                                                                                                                                                                                                                                                                                                                                                                                                                                                                                                                                                                                                                                                                                                                                                                                                                                                                                                                                                                                                                                                                                                                                                                                                      |                        | Т             | able of Contents                                          |
| Material Specifications and Notes:                                                                                                                                                                                                                                                                                                                                                                                                                                                                                                                                                                                                                                                                                                                                                                                                                                                                                                                                                                                                                                                                                                                                                                                   | P                      | Page #        | Description                                               |
| 1. All structural steel tubing shall be ASTM A-                                                                                                                                                                                                                                                                                                                                                                                                                                                                                                                                                                                                                                                                                                                                                                                                                                                                                                                                                                                                                                                                                                                                                                      |                        | 1             | General Specs and Notes                                   |
| 500 Grade B-C<br>2. All other steel (plates, gussets, etc.) shall be                                                                                                                                                                                                                                                                                                                                                                                                                                                                                                                                                                                                                                                                                                                                                                                                                                                                                                                                                                                                                                                                                                                                                 |                        | 2             | Primary Structural Views                                  |
| ASTM A-36.                                                                                                                                                                                                                                                                                                                                                                                                                                                                                                                                                                                                                                                                                                                                                                                                                                                                                                                                                                                                                                                                                                                                                                                                           |                        | 3             | Ground Plan Layout                                        |
| 3. All welding is to be done in accordance with                                                                                                                                                                                                                                                                                                                                                                                                                                                                                                                                                                                                                                                                                                                                                                                                                                                                                                                                                                                                                                                                                                                                                                      |                        | 4             | Footer/Anchor Illustration                                |
| <ul> <li>the latest AWS standards.</li> <li>4. Standard bolts to be ASTM A-325 &amp; threaded rod to be ASTM B-7 unless otherwise noted.</li> <li>5. All fabricated steel &amp; structural tubes are blasted to a near-white condition prior to application of primer and top coat.</li> <li>-Primer: Zinc Rich <ul> <li>Top coat: TGIC powder coating</li> </ul> </li> <li>6. Metal roofing shall be pre-cut 24ga. x 1 1/4" dp x 36" wide, Fy =50ksi steel panels.</li> </ul> <li>Erection Notes: <ul> <li>All members must be properly braced until the complete structural system has been constructed. Bracing material and method is the responsibility of the G.C.</li> </ul> </li> <li>This building has been designed as a free standing, open structure. If walls or other modifications are to be made, the structure must be be re-engineered prior to these modifications.</li> <li>This document contains proprietary information and is not to be reproduced without the written permission from SUPERIOR RECREATIONAL PRODUCTS and/or is not to be used in any manner detrimental to the interest of SUPERIOR RECREATIONAL PRODUCTS.</li> <li>N.I.C. = NOT IN CONTRACT G.C. = GENERAL CONTRACTOR</li> | 30'-0" <b>x</b> 30'-0" | Squa<br>6" Ea | S30-AS-2T<br>re Double Tier Shelter<br>ve Height<br>Pitch |