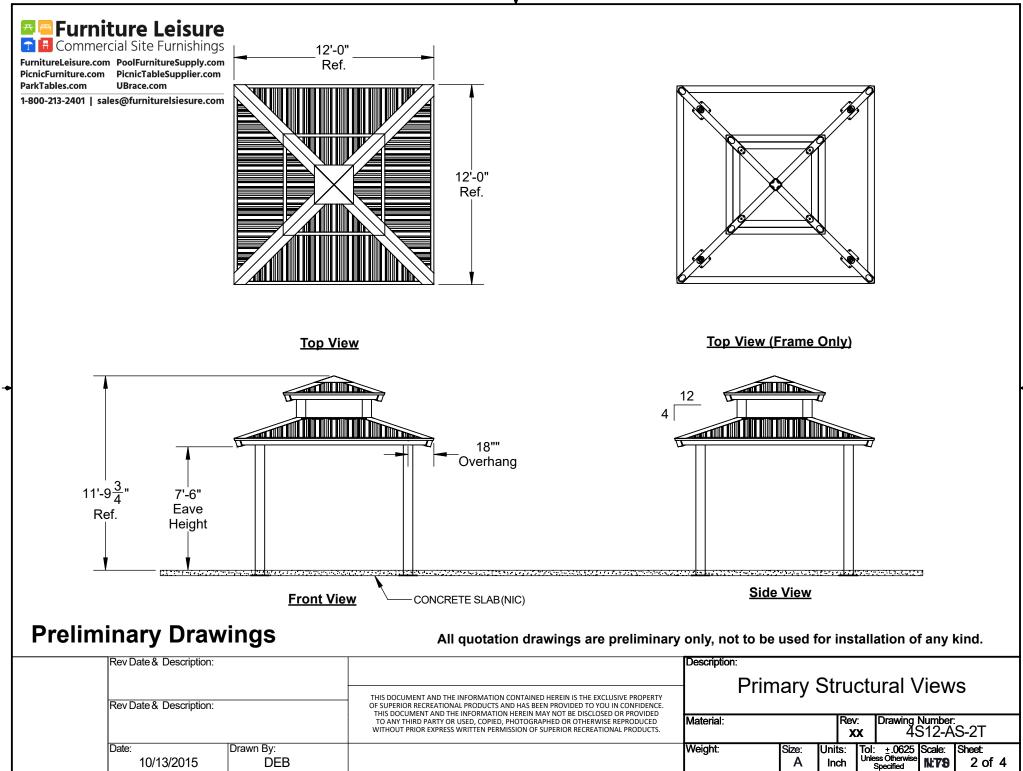

|                                                                                                                                                                                                                                                                                                                                                                                                                                                                                                                                                                                                                                                                                                                                                                                                                                                                                                                                                                                                                                                                                   | 🔤 📼 Furniture Lei                                                                                                                                                                                                                           |                                         | able of Contents                                               |
|-----------------------------------------------------------------------------------------------------------------------------------------------------------------------------------------------------------------------------------------------------------------------------------------------------------------------------------------------------------------------------------------------------------------------------------------------------------------------------------------------------------------------------------------------------------------------------------------------------------------------------------------------------------------------------------------------------------------------------------------------------------------------------------------------------------------------------------------------------------------------------------------------------------------------------------------------------------------------------------------------------------------------------------------------------------------------------------|---------------------------------------------------------------------------------------------------------------------------------------------------------------------------------------------------------------------------------------------|-----------------------------------------|----------------------------------------------------------------|
| Matarial Spacifications and Natas:                                                                                                                                                                                                                                                                                                                                                                                                                                                                                                                                                                                                                                                                                                                                                                                                                                                                                                                                                                                                                                                |                                                                                                                                                                                                                                             |                                         | Description                                                    |
| <u>Material Specifications and Notes:</u><br>1. All structural steel tubing shall be ASTM A-                                                                                                                                                                                                                                                                                                                                                                                                                                                                                                                                                                                                                                                                                                                                                                                                                                                                                                                                                                                      | 🗂 🖻 Commercial Site Furi                                                                                                                                                                                                                    |                                         | General Specs and Notes                                        |
| 500 Grade B-C                                                                                                                                                                                                                                                                                                                                                                                                                                                                                                                                                                                                                                                                                                                                                                                                                                                                                                                                                                                                                                                                     | FurnitureLeisure.com PoolFurnitureS<br>PicnicFurniture.com PicnicTableSup                                                                                                                                                                   |                                         | Primary Structural Views                                       |
| 2. All other steel (plates, gussets, etc.) shall be ASTM A-36.                                                                                                                                                                                                                                                                                                                                                                                                                                                                                                                                                                                                                                                                                                                                                                                                                                                                                                                                                                                                                    | ParkTables.com UBrace.com                                                                                                                                                                                                                   | 3                                       | Ground Plan Layout                                             |
| 3. All welding is to be done in accordance with                                                                                                                                                                                                                                                                                                                                                                                                                                                                                                                                                                                                                                                                                                                                                                                                                                                                                                                                                                                                                                   |                                                                                                                                                                                                                                             | siesure.com 4                           | Footer/Anchor Illustration                                     |
| <ul> <li>3. All welding is to be done in accordance with the latest AWS standards.</li> <li>4. Standard bolts to be ASTM A-325 &amp; threaded rod to be ASTM B-7 unless otherwise noted.</li> <li>5. All fabricated steel &amp; structural tubes are blasted to a near-white condition prior to application of primer and top coat.<br/>-Primer: Zinc Rich<br/>-Top coat: TGIC powder coating</li> <li>6. Metal roofing shall be pre-cut 24ga. x 1 1/4" dp x 36" wide, Fy =50ksi steel panels.</li> </ul> Erection Notes: All members must be properly braced until the complete structural system has been constructed. Bracing material and method is the responsibility of the G.C. This building has been designed as a free standing, open structure. If walls or other modifications are to be made, the structure must be be re-engineered prior to these modifications. This document contains proprietary information and is not to be reproduced without the written permission from SUPERIOR RECREATIONAL PRODUCTS. N.I.C. = NOT IN CONTRACT G.C. = GENERAL CONTRACTOR |                                                                                                                                                                                                                                             | Model #:<br>0" x 12'-0" Squa<br>7'-6" E | AS12-AS-2T<br>are Double Tier Shelter<br>ave Height<br>2 Pitch |
| Preliminary Drawings                                                                                                                                                                                                                                                                                                                                                                                                                                                                                                                                                                                                                                                                                                                                                                                                                                                                                                                                                                                                                                                              |                                                                                                                                                                                                                                             |                                         | stallation of any bind                                         |
|                                                                                                                                                                                                                                                                                                                                                                                                                                                                                                                                                                                                                                                                                                                                                                                                                                                                                                                                                                                                                                                                                   | All quotation drawings are preliminary only, no                                                                                                                                                                                             |                                         | stallation of any kind.                                        |
| Rev Date & Description:                                                                                                                                                                                                                                                                                                                                                                                                                                                                                                                                                                                                                                                                                                                                                                                                                                                                                                                                                                                                                                                           | Descriptio                                                                                                                                                                                                                                  |                                         |                                                                |
|                                                                                                                                                                                                                                                                                                                                                                                                                                                                                                                                                                                                                                                                                                                                                                                                                                                                                                                                                                                                                                                                                   |                                                                                                                                                                                                                                             | General Spe                             | ecs and Notes                                                  |
| Rev Date & Description:                                                                                                                                                                                                                                                                                                                                                                                                                                                                                                                                                                                                                                                                                                                                                                                                                                                                                                                                                                                                                                                           | THIS DOCUMENT AND THE INFORMATION CONTAINED HEREIN IS THE EXCLUSIVE PROPERTY<br>OF SUPPERIOR RECREATIONAL PRODUCTS AND HAS BEEN PROVIDED TO YOU IN CONFIDENCE.<br>THIS DOCUMENT AND THE INFORMATION HEREIN MAY NOT BE DISCLOSED OR PROVIDED | · · · ·                                 |                                                                |