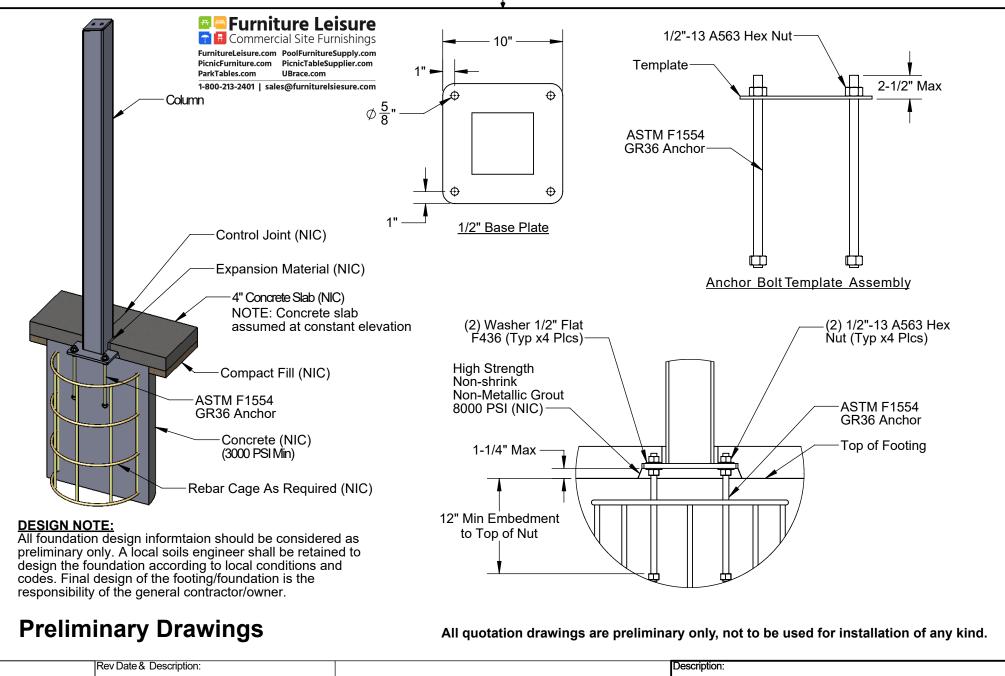

|                                                                                                                                                                                                                                                                                                                                                                                                                                                                                                                                                                                                                                                                                                                                                                                                                                                                                                                                                                                                                                                                                   | 🔤 📼 Furniture Lei                                                                                                                                                                                                                           |                                         | able of Contents                                               |
|-----------------------------------------------------------------------------------------------------------------------------------------------------------------------------------------------------------------------------------------------------------------------------------------------------------------------------------------------------------------------------------------------------------------------------------------------------------------------------------------------------------------------------------------------------------------------------------------------------------------------------------------------------------------------------------------------------------------------------------------------------------------------------------------------------------------------------------------------------------------------------------------------------------------------------------------------------------------------------------------------------------------------------------------------------------------------------------|---------------------------------------------------------------------------------------------------------------------------------------------------------------------------------------------------------------------------------------------|-----------------------------------------|----------------------------------------------------------------|
| Matarial Spacifications and Natas:                                                                                                                                                                                                                                                                                                                                                                                                                                                                                                                                                                                                                                                                                                                                                                                                                                                                                                                                                                                                                                                |                                                                                                                                                                                                                                             |                                         | Description                                                    |
| <u>Material Specifications and Notes:</u><br>1. All structural steel tubing shall be ASTM A-                                                                                                                                                                                                                                                                                                                                                                                                                                                                                                                                                                                                                                                                                                                                                                                                                                                                                                                                                                                      | 🗂 🖻 Commercial Site Furi                                                                                                                                                                                                                    |                                         | General Specs and Notes                                        |
| 500 Grade B-C                                                                                                                                                                                                                                                                                                                                                                                                                                                                                                                                                                                                                                                                                                                                                                                                                                                                                                                                                                                                                                                                     | FurnitureLeisure.com PoolFurnitureS<br>PicnicFurniture.com PicnicTableSup                                                                                                                                                                   |                                         | Primary Structural Views                                       |
| 2. All other steel (plates, gussets, etc.) shall be ASTM A-36.                                                                                                                                                                                                                                                                                                                                                                                                                                                                                                                                                                                                                                                                                                                                                                                                                                                                                                                                                                                                                    | ParkTables.com UBrace.com                                                                                                                                                                                                                   | 3                                       | Ground Plan Layout                                             |
| 3. All welding is to be done in accordance with                                                                                                                                                                                                                                                                                                                                                                                                                                                                                                                                                                                                                                                                                                                                                                                                                                                                                                                                                                                                                                   |                                                                                                                                                                                                                                             | siesure.com 4                           | Footer/Anchor Illustration                                     |
| <ul> <li>3. All welding is to be done in accordance with the latest AWS standards.</li> <li>4. Standard bolts to be ASTM A-325 &amp; threaded rod to be ASTM B-7 unless otherwise noted.</li> <li>5. All fabricated steel &amp; structural tubes are blasted to a near-white condition prior to application of primer and top coat.<br/>-Primer: Zinc Rich<br/>-Top coat: TGIC powder coating</li> <li>6. Metal roofing shall be pre-cut 24ga. x 1 1/4" dp x 36" wide, Fy =50ksi steel panels.</li> </ul> Erection Notes: All members must be properly braced until the complete structural system has been constructed. Bracing material and method is the responsibility of the G.C. This building has been designed as a free standing, open structure. If walls or other modifications are to be made, the structure must be be re-engineered prior to these modifications. This document contains proprietary information and is not to be reproduced without the written permission from SUPERIOR RECREATIONAL PRODUCTS. N.I.C. = NOT IN CONTRACT G.C. = GENERAL CONTRACTOR |                                                                                                                                                                                                                                             | Model #:<br>0" x 12'-0" Squa<br>7'-6" E | AS12-AS-2T<br>are Double Tier Shelter<br>ave Height<br>2 Pitch |
| Preliminary Drawings                                                                                                                                                                                                                                                                                                                                                                                                                                                                                                                                                                                                                                                                                                                                                                                                                                                                                                                                                                                                                                                              |                                                                                                                                                                                                                                             |                                         | stallation of any bind                                         |
|                                                                                                                                                                                                                                                                                                                                                                                                                                                                                                                                                                                                                                                                                                                                                                                                                                                                                                                                                                                                                                                                                   | All quotation drawings are preliminary only, no                                                                                                                                                                                             |                                         | stallation of any kind.                                        |
| Rev Date & Description:                                                                                                                                                                                                                                                                                                                                                                                                                                                                                                                                                                                                                                                                                                                                                                                                                                                                                                                                                                                                                                                           | Descriptio                                                                                                                                                                                                                                  |                                         |                                                                |
|                                                                                                                                                                                                                                                                                                                                                                                                                                                                                                                                                                                                                                                                                                                                                                                                                                                                                                                                                                                                                                                                                   |                                                                                                                                                                                                                                             | General Spe                             | ecs and Notes                                                  |
| Rev Date & Description:                                                                                                                                                                                                                                                                                                                                                                                                                                                                                                                                                                                                                                                                                                                                                                                                                                                                                                                                                                                                                                                           | THIS DOCUMENT AND THE INFORMATION CONTAINED HEREIN IS THE EXCLUSIVE PROPERTY<br>OF SUPPERIOR RECREATIONAL PRODUCTS AND HAS BEEN PROVIDED TO YOU IN CONFIDENCE.<br>THIS DOCUMENT AND THE INFORMATION HEREIN MAY NOT BE DISCLOSED OR PROVIDED | · · · ·                                 |                                                                |