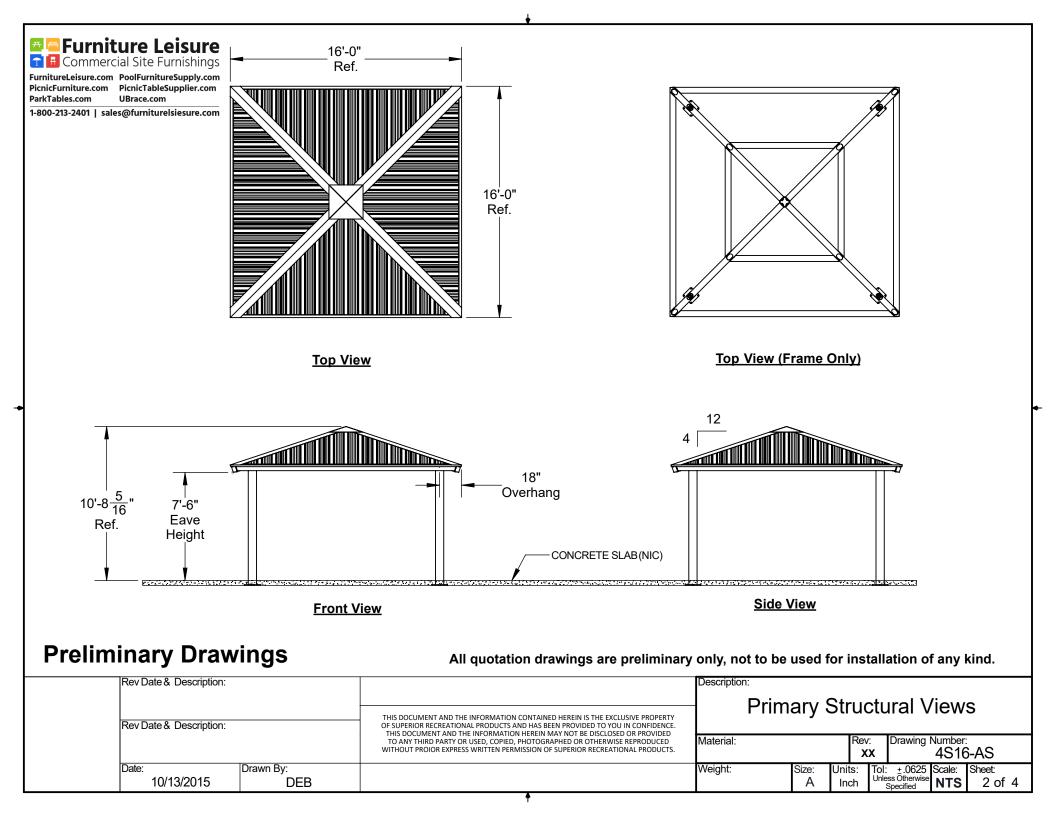

|                         | TO ANY THIRD PARTY OR USED, COPIED, PHOTOGRAPHED OR OTHERWISE REPRODUCED WITHOUT PROIOR EXPRESS WRITTEN PERMISSION OF SUPERIOR RECREATIONAL PRODUCTS.                                                                                | Material:               |            | Rev<br>X       |                                              | Number: 4S16- |                |   |
| Date: Drawn E           | y:<br>SCB                                                                                                                                                                                                                            | Weight:                 | Size:<br>A | Units:<br>Inch | Tol: ±.0625<br>Unless Otherwise<br>Specified | Scale:<br>NTS | Sheet:<br>1 of | 4 |





FurnitureLeisure.com PicnicFurniture.com PicnicFurniture.com ParkTables.com UBrace.com

1-800-213-2401 | sales@furniturelsiesure.com



## **Preliminary Drawings**

All quotation drawings are preliminary only, not to be used for installation of any kind.

| Rev Date & Description: |                                                                                                                                                                                                                                                                                                                                                                                            | Description:       |                                                                     |  |  |  |
|-------------------------|----