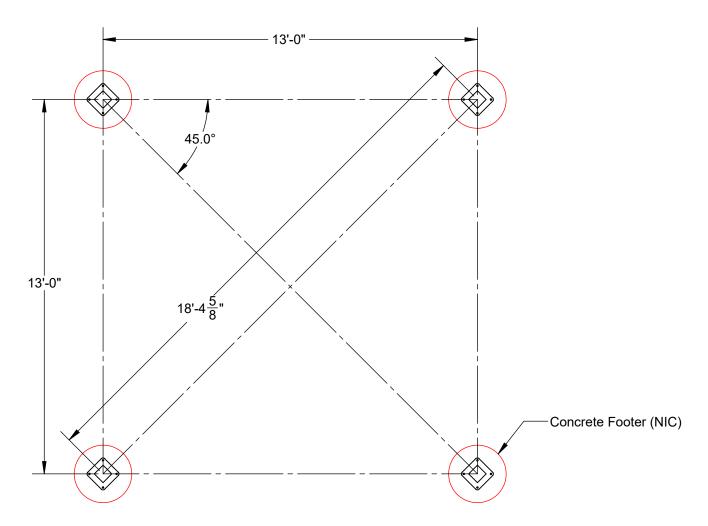

## **Preliminary Drawings**

All quotation drawings are preliminary only, not to be used for installation of any kind.

| Rev Date & Description: |                                                                                                                                                                                                                                                                                                                                                                                            | Description:       |                                                                     |  |  |  |
|-------------------------|--------------------------------------------------------------------------------------------------------------------------------------------------------------------------------------------------------------------------------------------------------------------------------------------------------------------------------------------------------------------------------------------|--------------------|---------------------------------------------------------------------|--|--|--|
| Rev Date & Description: | THIS DOCUMENT AND THE INFORMATION CONTAINED HEREIN IS THE EXCLUSIVE PROPERTY OF SUPERIOR RECREATIONAL PRODUCTS AND HAS BEEN PROVIDED TO YOU IN CONFIDENCE. THIS DOCUMENT AND THE INFORMATION HEREIN MAY NOT BE DISCLOSED OR PROVIDED TO ANY THIRD PARTY OR USED, COPIED, PHOTOGRAPHED OR OTHERWISE REPRODUCED WITHOUT PROIOR EXPRESS WRITTEN PERMISSION OF SUPERIOR RECREATIONAL PRODUCTS. | Ground Plan Layout |                                                                     |  |  |  |
|                         |                                                                                                                                                                                                                                                                                                                                                                                            | Material:          | Rev: Drawing Number: 4S16-AS                                        |  |  |  |
| Date: Drawn By: SCB     |                                                                                                                                                                                                                                                                                                                                                                                            | Weight:            | Size: Units: Tol: ±.0625 Scale: Sheet:  A Inch Specified NTS 3 of 4 |  |  |  |