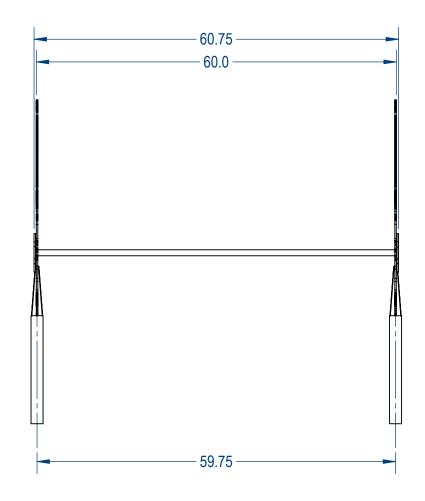

Panels & Fence, Inc. PO Box 1790 Whitney, TX. ANY REPRODUCTION IN PART OR AS A WHOLE WITHOUT THE WRITTEN PERMISSION OF Aadvantage Panels & Fence, Inc. PO Box 1790 Whitney, TX. IS PROHIBITED.

|              | NAME | DATE      |  |
|--------------|------|-----------|--|
| DRAWN        | GM   | 8/10/2017 |  |
| SALES APPR.  |      |           |  |
| CLIENT APPR. |      |           |  |
| MFG APPR.    |      |           |  |
| Q.A.         |      |           |  |
| Design By -  |      |           |  |

CADWorksPro Chicago, IL

www.cadworkspro.com

| <b>AAdvantage</b> | Panels   | ጲ | Fence   | Inc   |
|-------------------|----------|---|---------|-------|
| AAuvantaye        | r allelo | œ | ı ence, | IIIC. |

TITLE:

Dog Hurdle Jump

SIZE DWG. NO.

DHJ-001

WEIGHT: SHEET 1 OF 2

REV

3 2







## PROPRIETARY AND CONFIDENTIAL

THE INFORMATION CONTAINED IN THIS DRAWING IS THE SOLE PROPERTY OF Aadvantage Panels & Fence, Inc. PO Box 1790 Whitney, TX. ANY REPRODUCTION IN PART OR AS A WHOLE WITHOUT THE WRITTEN PERMISSION OF Aadvantage

|              | NAME | DATE      |   |
|--------------|------|-----------|---|
| DRAWN        | GM   | 8/10/2017 |   |
| SALES APPR.  |      |           | T |
| CLIENT APPR. |      |           |   |
| MFG APPR.    |      |           |   |
| Q.A.         |      |           |   |
| Design By -  |      |           |   |
| CADWorksPro  |      | ,         |   |

Chicago, IL

www.cadworkspro.com

| <b>AAdvantage</b> | Panels • | & Fence, | Inc |
|-------------------|----------|----------|-----|
|-------------------|----------|----------|-----|

TITLE:

D