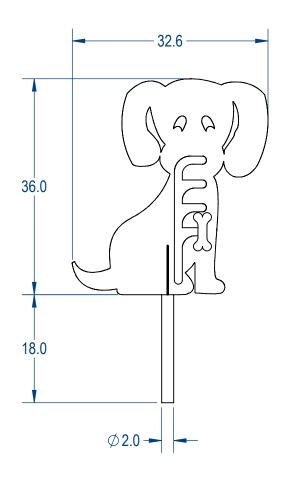

e Panels & Fence, Inc. PO Box 1790 Whitney, TX. ANY REPRODUCTION IN PART OR AS A WHOLE WITHOUT THE WRITTEN PERMISSION OF Aadvantage Panels & Fence, Inc. PO Box 1790 Whitney, TX. IS PROHIBITED.

|              | NAME | DATE      |  |
|--------------|------|-----------|--|
| DRAWN        | GM   | 8/10/2017 |  |
| SALES APPR.  |      |           |  |
| CLIENT APPR. |      |           |  |
| MFG APPR.    |      |           |  |
| Q.A.         |      |           |  |
| Design By -  |      |           |  |

CADWorksPro Chicago, IL

www.cadworkspro.com

| <b>AAdvantage</b> | Panels   | ጲ | Fence   | Inc   |
|-------------------|----------|---|---------|-------|
| AAuvantaye        | r allelo | œ | ı ence, | IIIC. |

TITLE:

Dog Hurdle Jump

SIZE DWG. NO.

DHJ-001

WEIGHT: SHEET 1 OF 2

REV

3 2







## PROPRIETARY AND CONFIDENTIAL

THE INFORMATION CONTAINED IN THIS DRAWING IS THE SOLE PROPERTY OF Aadvantage Panels & Fence, Inc. PO Box 1790 Whitney, TX. ANY REPRODUCTION IN PART OR AS A WHOLE WITHOUT THE WRITTEN PERMISSION OF Aadvantage

|              | NAME | DATE      |   |
|--------------|------|-----------|---|
| DRAWN        | GM   | 8/10/2017 |   |
| SALES APPR.  |      |           | T |
| CLIENT APPR. |      |           |   |
| MFG APPR.    |      |           |   |
| Q.A.         |      |           |   |
| Design By -  |      |           |   |
| CADWorksPro  |      | ,         |   |

Chicago, IL

www.cadworkspro.com

| <b>AAdvantage</b> | Panels • | & Fence, | Inc |
|-------------------|----------|----------|-----|
|-------------------|----------|----------|-----|

TITLE: