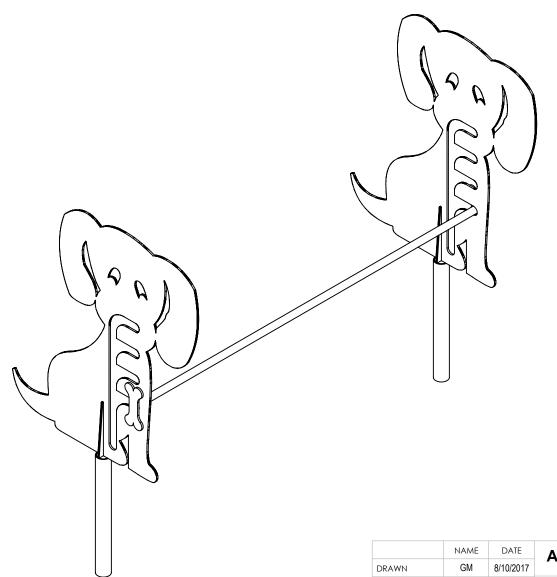

www.mytcoat.com
Panels & Fence, Inc. PO Box 1790
Whitney, TX. IS PROHIBITED.

## PROPRIETARY AND CONFIDENTIAL

THE INFORMATION CONTAINED IN THIS DRAWING IS THE SOLE PROPERTY OF Advantage Panels & Fence, Inc. PO Box 1790 Whitney, TX. ANY REPRODUCTION IN PART OR AS A WHOLE WITHOUT THE WRITTEN PERMISSION OF Aadvantage Panels & Fence, Inc. PO Box 1790 Whitney, TX. IS PROHIBITED.

|              | NAME | DATE      |  |
|--------------|------|-----------|--|
| DRAWN        | GM   | 8/10/2017 |  |
| SALES APPR.  |      |           |  |
| CLIENT APPR. |      |           |  |
| MFG APPR.    |      |           |  |
| Q.A.         |      |           |  |
| Design By -  |      |           |  |

CADWorksPro Chicago, IL

www.cadworkspro.com

| <b>AAdvantage</b> | Panels   | ጲ | Fence   | Inc   |
|--