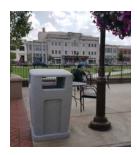

## Automated Waste Collection System made easy by

The WATF1953 decorative waste and recycling container that can be collected curb side by your local sanitation truck. Our highly durable plastic waste container will allow for an increased volume of waste collected as well as lessening the physical demands on sanitation workers. Emptying this waste container automatically reduces work related injuries and saves you money. Our 65-gallon waste container will also help keep your public spaces cleaner and healthier with a reduced amount of litter on the ground. This waste container is perfect for your municipalities, streetscapes and events.

## WATF1953 Solid Waste Container: