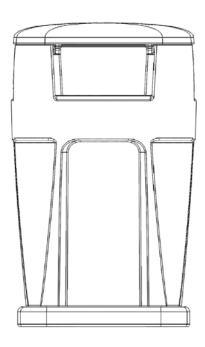

## Features:

- 29" Square x 47" Tall
- 65-Gallon capacity
- Arrives fully assembled and ready for use.
- Complete unit weighs 150 pounds (empty)
- High impact & UV stable polyethylene plastic
- Double wall fabrication adds structural strength
- Gravity Lock included
- Smooth interior assists with waste removal
- 4-way entry lid
- 3-piece design allows for individual replacement parts.
- Easily converts to a recycling container
- 10 standard colors available
- Custom options include logos, symbols and premium colors.