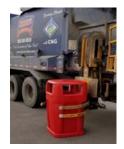

## Automated Waste Collection System made easy by

The WATF1953 decorative waste and recycling container that can be collected curb side by your local sanitation truck. Our highly durable plastic waste container will allow for an increased volume of waste collected as well as lessening the physical demands on sanitation workers. Emptying this waste container automatically reduces work related injuries and saves you money. Our 65-gallon waste container will also help keep your public spaces cleaner and healthier with a reduced amount of litter on the ground. This waste container is perfect for your municipalities, streetscapes and events.

## WATF1953 Solid Waste Container: