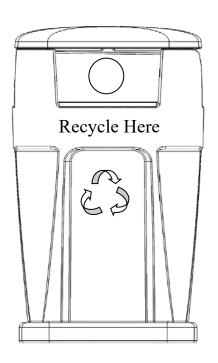

## WATF1954 Recycling Waste Container:

## Features:

- 29" Square x 47" Tall
- 65-Gallon capacity
- Arrives fully assembled and ready for use.
- 4-way entry lid with custom opening options (see examples below) (Sketch your own design)
- Complete unit weighs 150 pounds (empty)
- High impact & UV stable polyethylene plastic
- Double wall fabrication adds structural strength
- Gravity Lock included
- Smooth interior assists with waste removal
- 3-piece design allows for individual replacement parts
- Easily converts to a waste container
- 10 standard colors available
- Custom options include logos, symbols and premium colors.