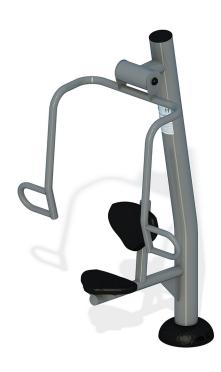

## **Chest Press**

Model Number

UP166

Fall Height

Not required

Use Zone

9'-7" x 10'-6<sup>3</sup>/<sub>4</sub>"

## **Product Description**

Target full upper body strength by using the Chest Press Station. Users should sit on the chair, grab both handles and push out. This station provides a non-slip grip and isokinetic springs for a smooth workout. Intended for ages 13 and up.

## **Materials and Features**

- Sleek silver and gray design
- Compliments any space
- Stainless steel hardware
- In-ground mount installation
- Rubber spring resistance
- Long lasting with little maintenance
- Constructed of durable materials and backed by the industry's leading warranty