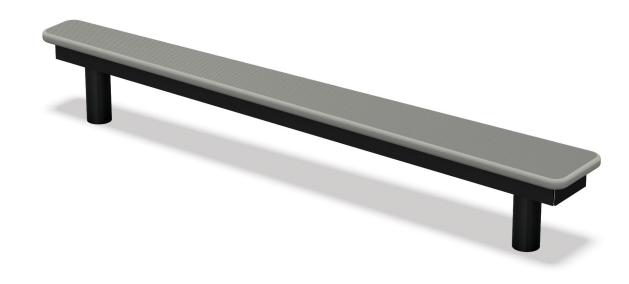

## **Balance Plank Station**

Model Number UP176 Fall Height 6" **Use Zone** 12'-11" x 9'-6"

## **Product Description**

The Balance Plank Station is served as an elevated exercise platform. Gradually raising from 3" to 6", the Balance Plank is great for users who want to enhance their balance or practice other stimulating exercises. Intended for ages 13 and up.

## **Materials and Features**

- Sleek silver and gray design
- Compliments any space
- Stainless steel hardware
- In-ground mount installation
- Marine-grade slip resistance
- Long lasting with little maintenance
- Constructed of durable materials and backed by the industry's leading warranty