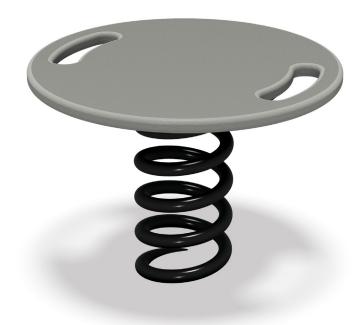

## **Balance Board Station**

Model Number UP177 Fall Height

**Use Zone** 10'-5" x 14'-5"

## **Product Description**

Improving balance is now easier with the help of the Balance Board Station. With the spring at the base of the board, the user should control their stability while the board sways underneath their feet. This board excels at targeting all core muscles. Intended for ages 13 and up.