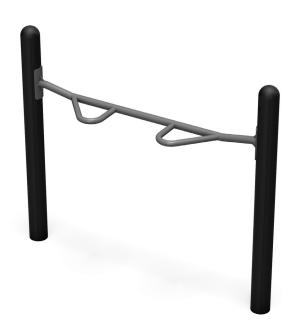

## **Push-Up Station**

Model Number

UP184

Fall Height

Not required

Use Zone

10'-3½" x 14'-2"

## **Product Description**

Like the Chin-Up Station, the versatile Push-Up Station offers a curved bar for a better grip and provides varying push-up positions. This bar can be positioned at two different heights and is beneficial for all users. Intended for ages 13 and up.